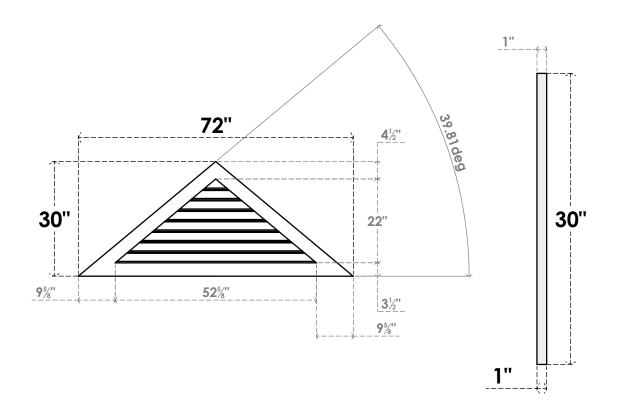

## GVPTR72X3001SF

72"W X 30"H TRIANGLE SURFACE MOUNT PVC GABLE VENT 10/12 PITCH: FUNCTIONAL, W/ 3-1/2"W X 1"P STANDARD FRAME

**VENTING AREA: 46.08 SQ IN** LOUVER HEIGHT: 2 3/4"

LOUVER QTY: 8

**FRONT** 

SIDE