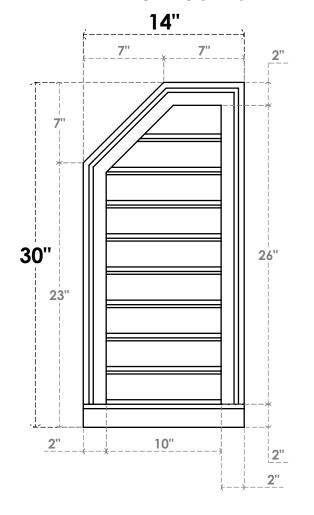

## GVPOL14X3003SF

14"W X 30"H HALF OCTAGON TOP LEFT SURFACE MOUNT PVC GABLE VENT: FUNCTIONAL, W/ 2"W X 2"P BRICKMOULD SILL FRAME

**VENTING AREA: 19.25 SQ IN** LOUVER HEIGHT: 2 7/8" LOUVER QTY: 9

**FRONT** 