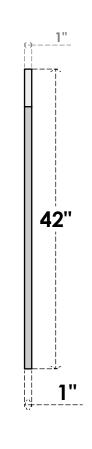

## GVPOT18X4201SN

18"W X 42"H OCTAGONAL TOP SURFACE MOUNT PVC GABLE VENT: NON-FUNCTIONAL, W/ 3-1/2"W X 1"P STANDARD FRAME 18"

LOUVER HEIGHT: 2 3/4"

LOUVER QTY: 13

**FRONT** 

SIDE

EKENA MILLWORK 2300 WEST MAIN ST. CLARKSVILLE, TX 75426 TOLL FREE: 866-607-0453 WWW.EKENAMILLWORK.COM