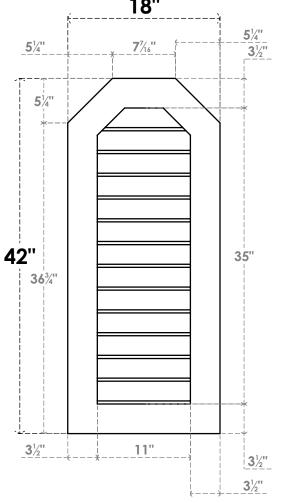

## GVPOT18X4201SN

18"W X 42"H OCTAGONAL TOP SURFACE MOUNT PVC GABLE VENT: NON-FUNCTIONAL, W/ 3-1/2"W X 1"P STANDARD FRAME 18"

LOUVER HEIGHT: 2 3/4"

LOUVER QTY: 13

**FRONT** 

SIDE

EKENA MILLWORK 2300 WEST MAIN ST. CLARKSVILLE, TX 75426 TOLL FREE: 866-607-0453 WWW.EKENAMILLWORK.COM