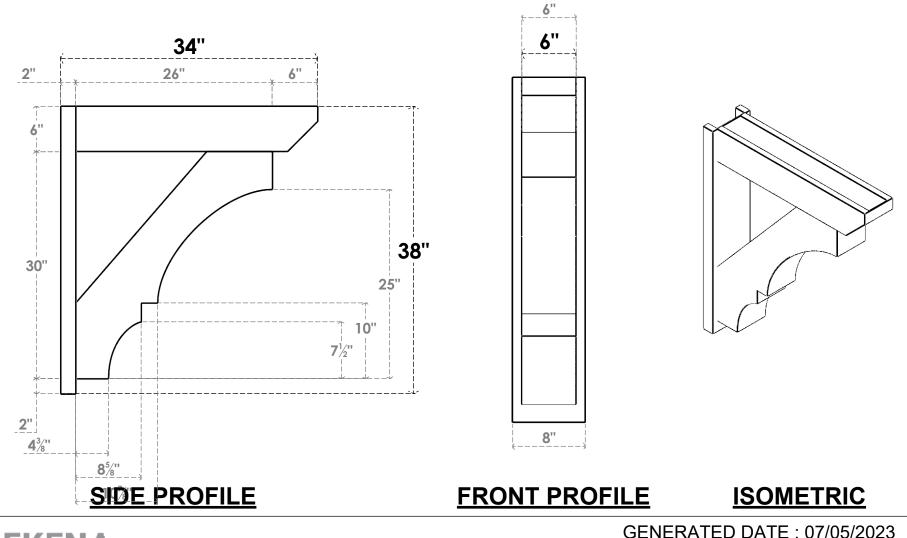

## ITEM NUMBER: OUTUROC060X080X34000X38000X060X020X060BOA24RCPR

6"W TOP X 8"W BACK X 34"D X 38"H X 6"T TOP X 2"T BACK TIMBERTHANE ROUGH CEDAR BALBOA FAUX WOOD OPEN OUTLOOKER, SLAT TOP AND BLOCK BACK, 6"W CLOSED BRACE, PRIMED TAN