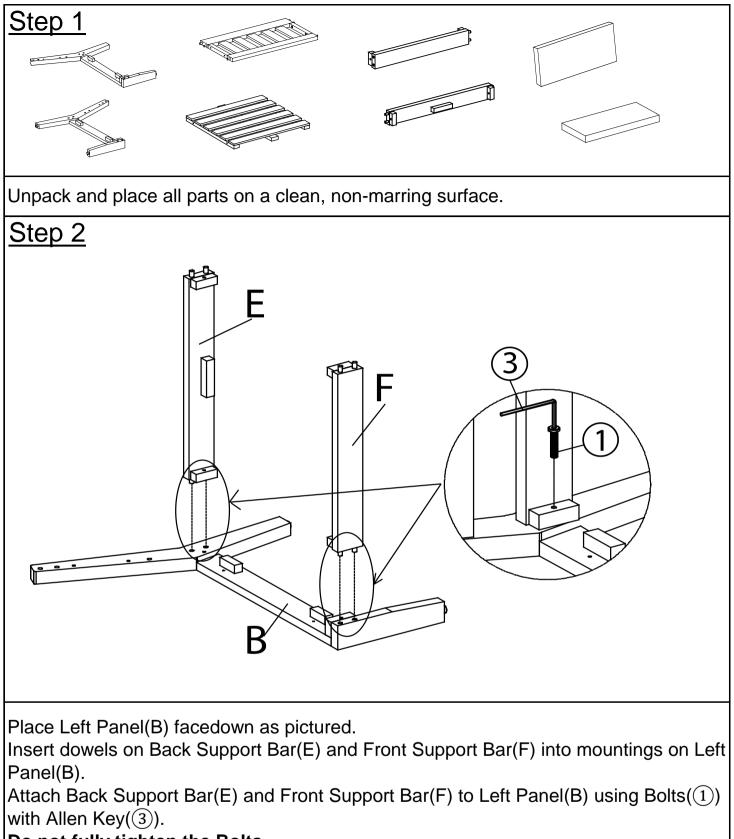

Do not fully tighten the Bolts.

In a sequential manner, tighten all Bolts and Screws at all joints.

Adjust the Levellers until the Chair is level with the ground.

To adjust the Levellers, get assistance from an adult partner to lift/lean and hold the Chair while you are working.