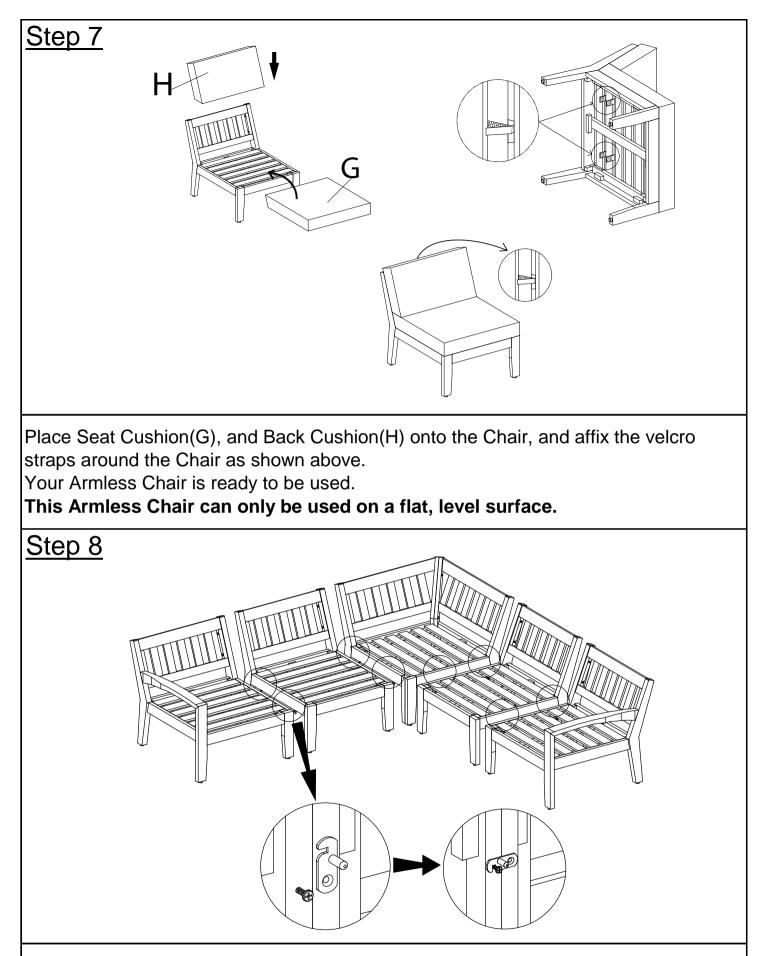

With assistance from your adult partners, place the Chairs facedown and connect the pre-attached clips to connect the Chairs together.

Note: This is an optional step in case you want to connect all the Chairs in the set together and should be performed before affixing the cushions.