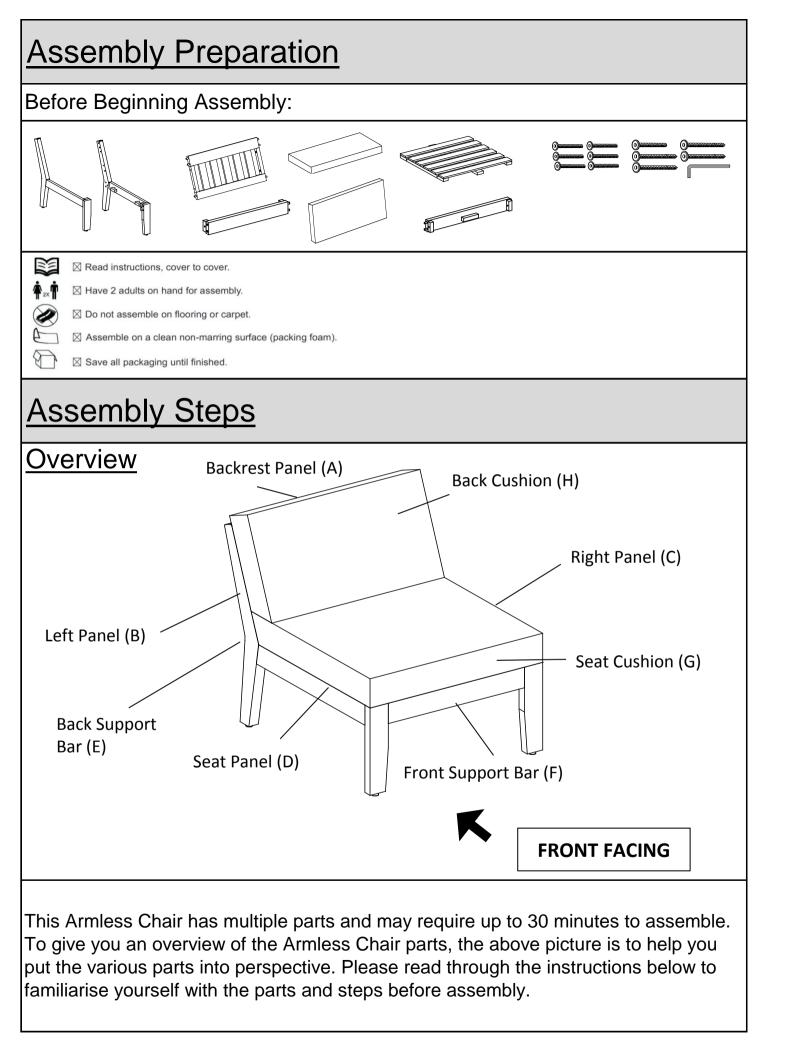

| Part List       |         |                                                  |     |
|-----------------|---------|--------------------------------------------------|-----|
| No.             | Picture | Description                                      | Qty |
| A               |         | Backrest Panel                                   | 1   |
| В               |         | Left Panel<br>(with Pre-installed<br>Levellers)  | 1   |
| С               |         | Right Panel<br>(with Pre-installed<br>Levellers) | 1   |
| D               |         | Seat Panel                                       | 1   |
| E               |         | Back Support Bar                                 | 1   |
| F               |         | Front Support Bar                                | 1   |
| G               |         | Seat Cushion                                     | 1   |
| н               |         | Back Cushion                                     | 1   |
| <u>Hardware</u> |         |                                                  |     |
| No.             | Picture | Description                                      | Qty |
| 1               |         | Bolt<br>(M6x35mm)                                | 9   |
| 2               | (j)>    | Screw<br>(M6x55mm)                               | 5   |
| 3               |         | Allen Key                                        | 1   |