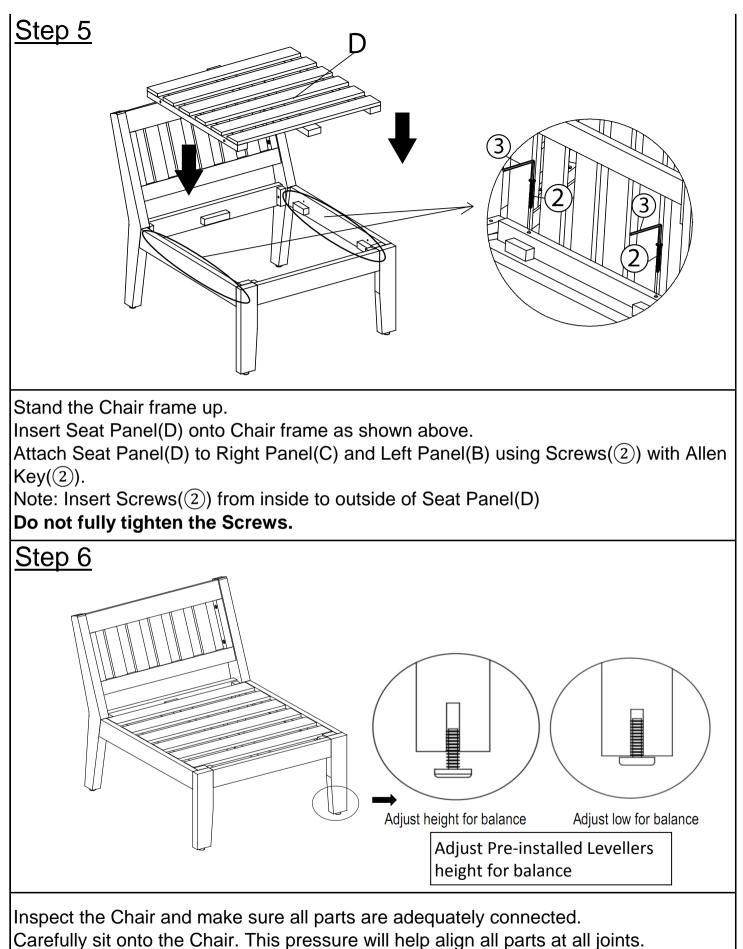

Do not fully tighten the Bolts.

In a sequential manner, tighten all Bolts and Screws at all joints.

Adjust the Levellers until the Chair is level with the ground.

To adjust the Levellers, get assistance from an adult partner to lift/lean and hold the Chair while you are working.