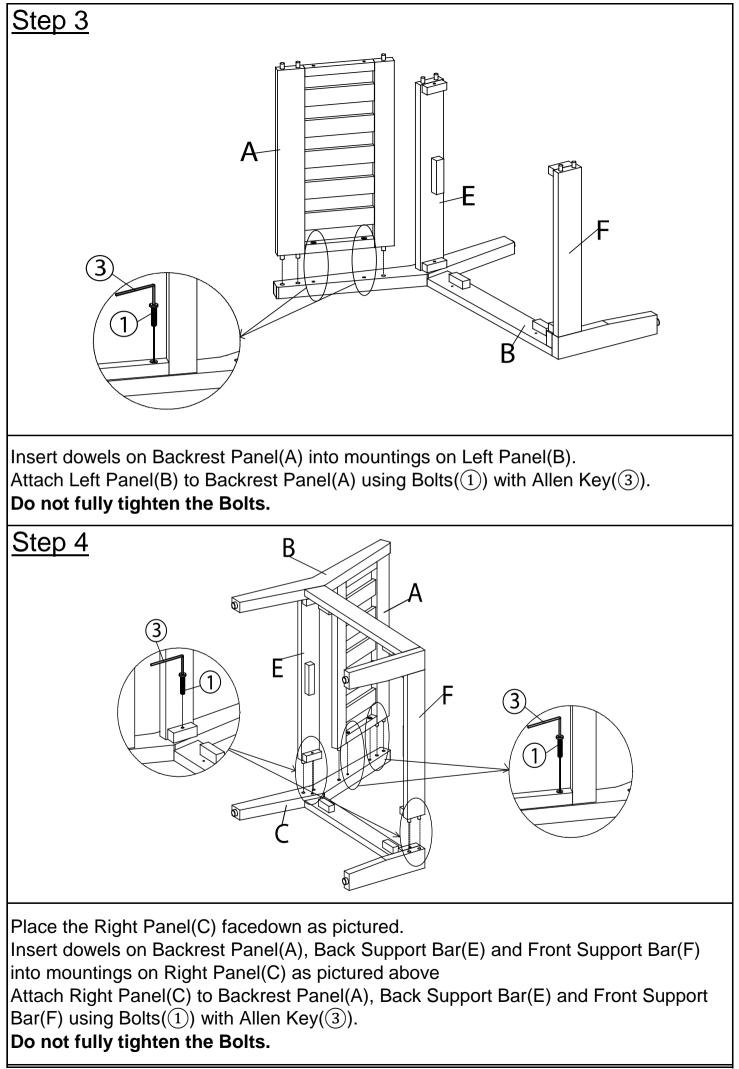

Do not fully tighten the Bolts.

In a sequential manner, tighten all Bolts and Screws at all joints.

Adjust the Levellers until the Chair is level with the ground.

To adjust the Levellers, get assistance from an adult partner to lift/lean and hold the Chair while you are working.