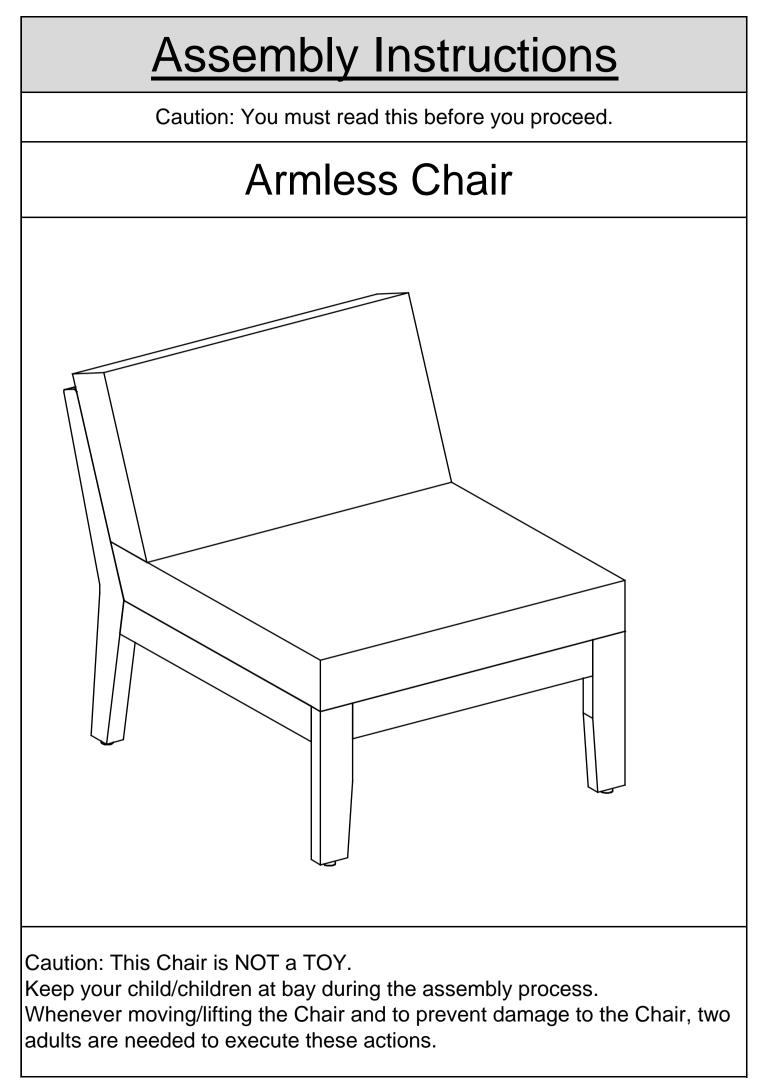

| Part List       |         |                                                  |     |
|-----------------|---------|--------------------------------------------------|-----|
| No.             | Picture | Description                                      | Qty |
| A               |         | Backrest Panel                                   | 1   |
| В               |         | Left Panel<br>(with Pre-installed<br>Levellers)  | 1   |
| С               |         | Right Panel<br>(with Pre-installed<br>Levellers) | 1   |
| D               |         | Seat Panel                                       | 1   |
| E               |         | Back Support Bar                                 | 1   |
| F               |         | Front Support Bar                                | 1   |
| G