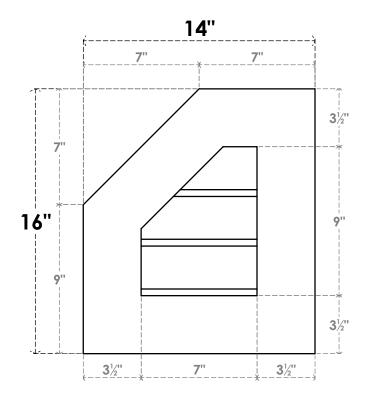

## GVPOL14X1601SN

14"W X 16"H HALF OCTAGON TOP LEFT SURFACE MOUNT PVC GABLE VENT: NON-FUNCTIONAL, W/3-1/2"W X 1"P STANDARD FRAME

**FRONT** 

SIDE

LOUVER HEIGHT: 3" LOUVER QTY: 3

EKENA MILLWORK 2300 WEST MAIN ST. CLARKSVILLE, TX 75426 TOLL FREE: 866-607-0453 WWW.EKENAMILLWORK.COM