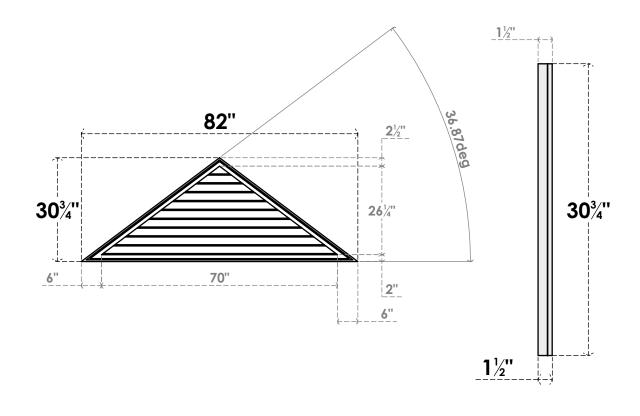

## GVPTR82X3102SN

82"W X 30-3/4"H TRIANGLE SURFACE MOUNT PVC GABLE VENT 9/12 PITCH: NON-FUNCTIONAL, W/ 2"W X 1-1/2"P BRICKMOULD FRAME

**FRONT** 

SIDE

LOUVER HEIGHT: 2 5/8"

LOUVER QTY: 10

1. INSTALLATION TO BE COMPLETED IN ACCORDANCE WITH MANUFACTURER'S SPECIFICATIONS. 2. DRAWING MAY NOT BE TO SCALE