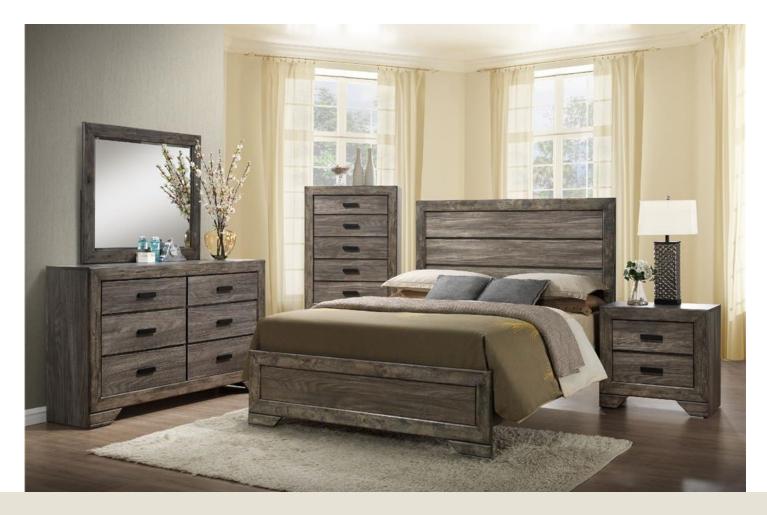

## **Bedroom Suite**

Dressed in a distressed gray oak finish, the handsome bedroom collection adds warmth and style to any room. Featuring clean lines and modern black finished hardware, this transitional set is sure to impress. Enjoy its stylish wood panel headboard, accented by woodgrain and distressing for a warm look. Matching case pieces with spacious storage drawers complete the look of this modern farmhouse inspired collection.

- King-Size Bed Frame 83"L x 79"W x 56"H
- Queen-Size Bed Frame 83"L x 63"W x 56"H
- 5-Drawer Chest

  16"L x 35"W x 51"H
- 2-Drawer Nightstand 16"L x 23"W x 23"H
- 6-Drawer Dresser

  16"L x 63"W x 36"H
- Dresser Mirror