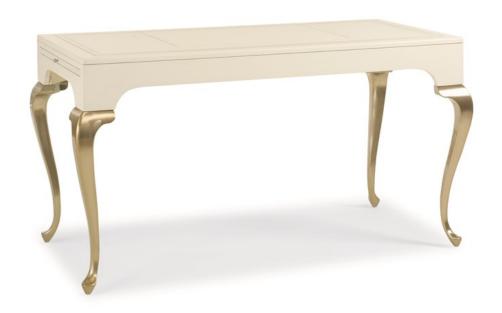

## **FRENCH LINES**

con-contab-009

**COLLECTION:** CARACOLE CLASSIC

**DIMENSIONS:** 54W x 26D x 29.5H

A new take on a traditional frame, this desk top is painted to look like the French lines used in fine art framing. The top's interior contains a removable work pad in a soft gray and a clear mirror. The sides pull out for additional work space. And lamp and computer cord management are available to use this desk however you see fit. To finish it off, beautiful cabriole aluminum legs are finished in a slightly gold tint.