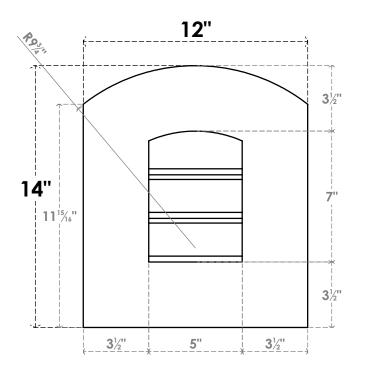

## GVPAR12X1401SF

12"W X 14"H ARCH TOP SURFACE MOUNT PVC GABLE VENT: FUNCTIONAL, W/ 3-1/2"W X 1"P STANDARD FRAME

**FRONT** 

SIDE

**VENTING AREA: 2.5 SQ IN** LOUVER HEIGHT: 2 3/8"

LOUVER QTY: 3

EKENA MILLWORK 2300 WEST MAIN ST. CLARKSVILLE, TX 75426 TOLL FREE: 866-607-0453 WWW.EKENAMILLWORK.COM