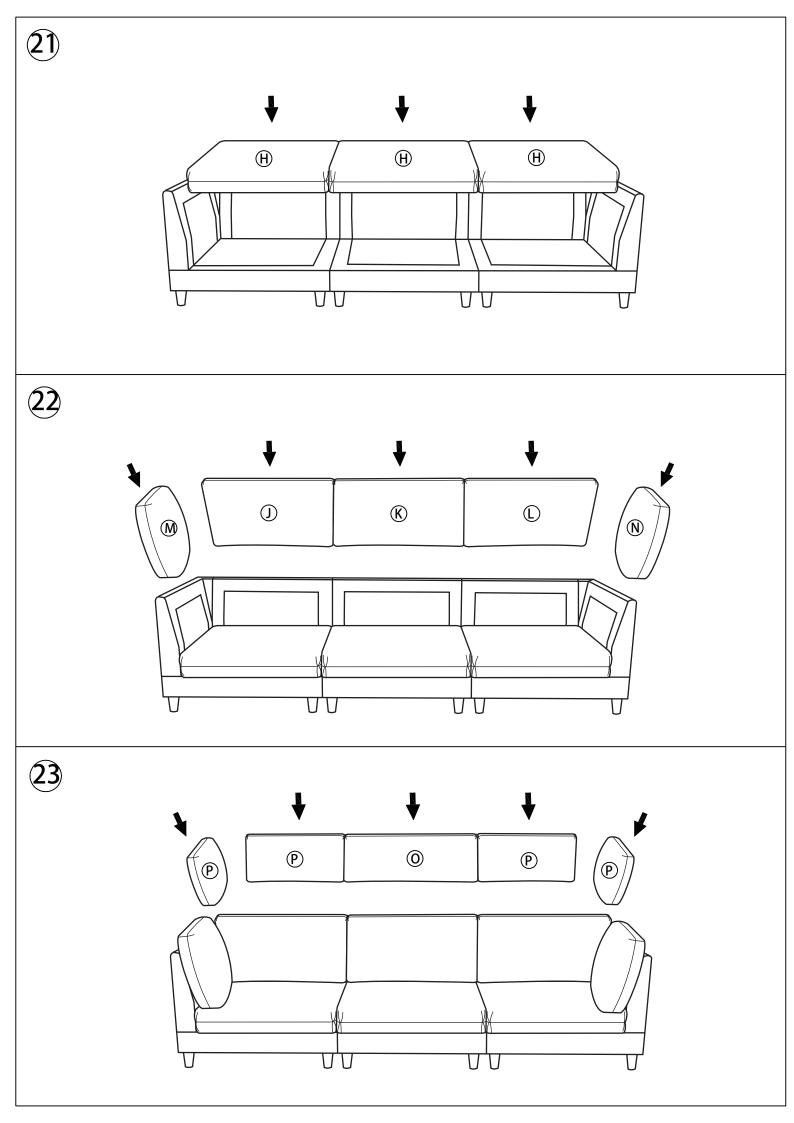

# **HARDWARE LIST:**

| Α |    | 1PC   | S                                       | M8*60MM        | 10PCS |
|---|----|-------|-----------------------------------------|----------------|-------|
| В |    | 1PC   | Т                                       | <b>♀</b><br>M8 | 10PCS |
| С |    | 3PCS  | U                                       |                | 10PCS |
| D |    | 1PC   | V                                       | M8 8           | 1PC   |
| E |    | 1PC   | N711P228527: D*1 F*1 J*1 L*1            |                |       |
| F |    | 1PC   | N*1 O*1 Q*16 R*16 S*10 T*10             |                |       |
| G |    | 1PC   | U*10 V*1<br>N711P228528:E*1 K*1 M*1 C*2 |                |       |
| Н |    | 3PCS  | N711P228528.E TK TW TC 2                |                |       |
| I |    | 1PC   | 14/111 220029.0 1 11 0 1 1              |                |       |
| J |    | 1PC   | N711P228530: A*1 B*1 C*1 P*4            |                |       |
| К |    | 1PC   |                                         |                |       |
| L |    | 1PC   |                                         |                |       |
| М |    | 1PC   |                                         |                |       |
| N |    | 1PC   |                                         |                |       |
| 0 |    | 1PC   |                                         |                |       |
| Р |    | 4PCS  |                                         |                |       |
| Q | 0  | 16PCS |                                         |                |       |
| R | ** | 16PCS |                                         |                |       |