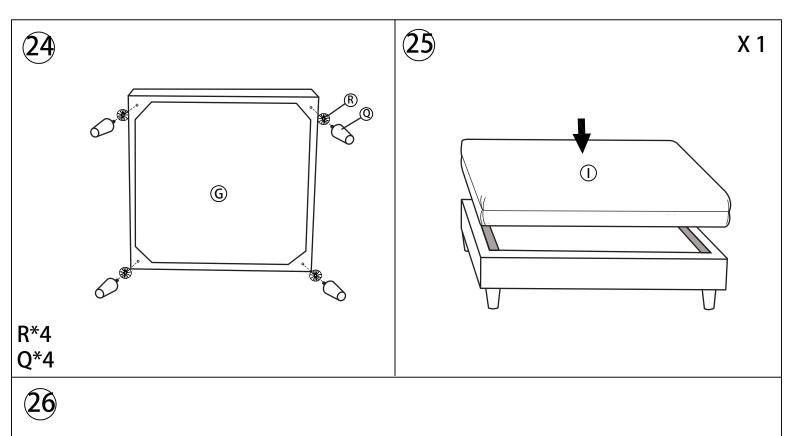

## **ASSEMBLY INSTRUCTIONS**

Compression must wait for 72hours before it can be unfolded, and it needs to be flapped by hand.

N711P228527 / N711P228528 / N711P228529 / N711P228530

- 1. Thank you for choosing our products.
- 2. Return Policy

# **HARDWARE LIST:**

| Α |    | 1PC   | S                                       | M8*60MM        | 10PCS |
|---|----|-------|-----------------------------------------|----------------|-------|
| В |    | 1PC   | Т                                       | <b>♀</b><br>M8 | 10PCS |
| С |    | 3PCS  | U                                       |                | 10PCS |
| D |    | 1PC   | V                                       | M8 8           | 1PC   |
| E |    | 1PC   | N711P228527: D*1 F*1 J*1 L*1            |                |       |
| F |    | 1PC   | N*1 O*1 Q*16 R*16 S*10 T*10             |                |       |
| G |    | 1PC   | U*10 V*1<br>N711P228528:E*1 K*1 M*1 C*2 |                |       |
| Н |    | 3PCS  | N711P228528.E TK TW TC 2                |                |       |
| I |    | 1PC   | 14/111 220029.0 1 11 0 1 1              |                |       |
| J |    | 1PC   | N711P228530: A*1 B*1 C*1 P*4            |                |       |
| К |    | 1PC   |                                         |                |       |
| L |    | 1PC   |                                         |                |       |
| М |    | 1PC   |                                         |                |       |
| N |    | 1PC   |                                         |                |       |
| 0 |    | 1PC   |                                         |                |       |
| Р |    | 4PCS  |                                         |                |       |
| Q | 0  | 16PCS |                                         |                |       |
| R | ** | 16PCS |                                         |                |       |