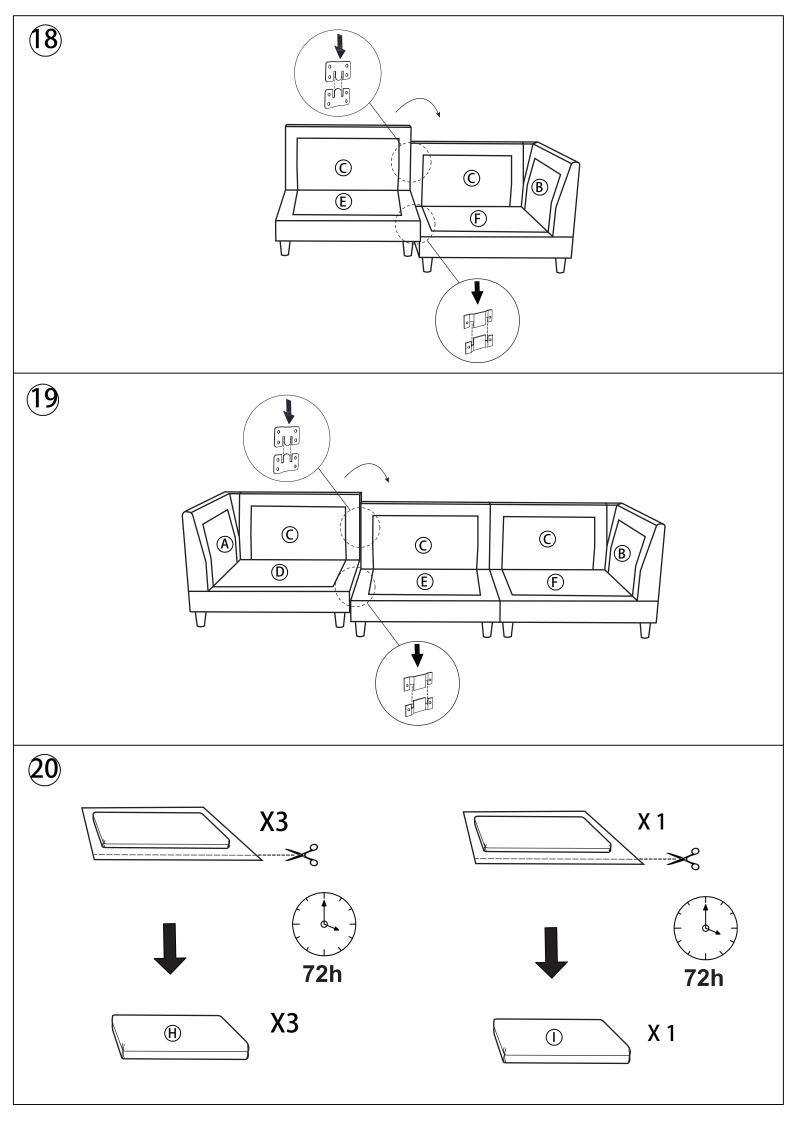

# **HARDWARE LIST:**

| Α |    | 1PC   | S                                       | M8*60MM        | 10PCS |
|---|----|-------|-----------------------------------------|----------------|-------|
| В |    | 1PC   | Т                                       | <b>♀</b><br>M8 | 10PCS |
| С |    | 3PCS  | U                                       |                | 10PCS |
| D |    | 1PC   | V                                       | M8 8           | 1PC   |
| E |    | 1PC   | N711P228527: D*1 F*1 J*1 L*1            |                |       |
| F |    | 1PC   | N*1 O*1 Q*16 R*16 S*10 T*10             |                |       |
| G |    | 1PC   | U*10 V*1<br>N711P228528:E*1 K*1 M*1 C*2 |                |       |
| Н |    | 3PCS  | N711P228528.E TK TW TC 2                |                |       |
| I |    | 1PC   | 14/111 220029.0 1 11 0 1 1              |                |       |
| J |    | 1PC   | N711P228530: A*1 B*1 C*1 P*4            |                |       |
| К |    | 1PC   |                                         |                |       |
| L |    | 1PC   |                                         |                |       |
| М |    | 1PC   |                                         |                |       |
| N |    | 1PC   |                                         |                |       |
| 0 |    | 1PC   |                                         |                |       |
| Р |    | 4PCS  |                                         |                |       |
| Q | 0  | 16PCS |                                         |                |       |
| R | ** | 16PCS |                                         |                |       |