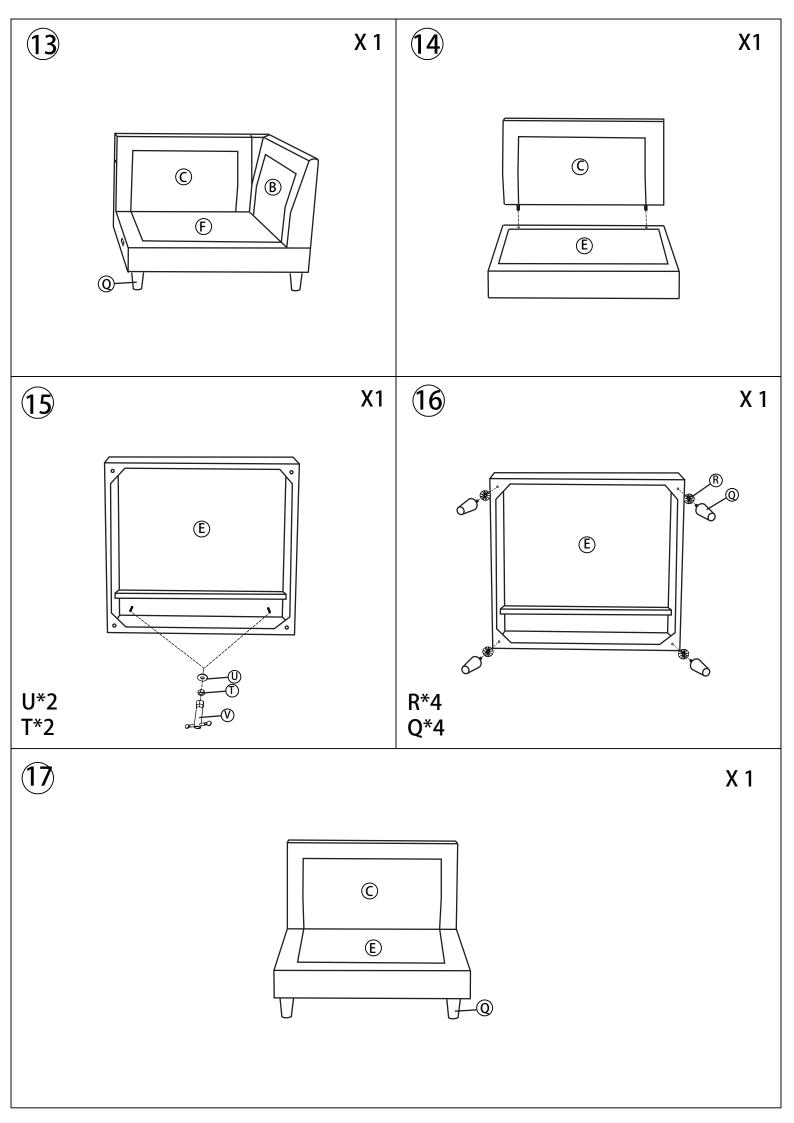

# **HARDWARE LIST:**

| Α |    | 1PC   | S                                       | M8*60MM        | 10PCS |
|---|----|-------|-----------------------------------------|----------------|-------|
| В |    | 1PC   | Т                                       | <b>♀</b><br>M8 | 10PCS |
| С |    | 3PCS  | U                                       |                | 10PCS |
| D |    | 1PC   | V                                       | M8 8           | 1PC   |
| E |    | 1PC   | N711P228527: D*1 F*1 J*1 L*1            |                |       |
| F |    | 1PC   | N*1 O*1 Q*16 R*16 S*10 T*10             |                |       |
| G |    | 1PC   | U*10 V*1<br>N711P228528:E*1 K*1 M*1 C*2 |                |       |
| Н |    | 3PCS  | N711P228528.E TK TW TC 2                |                |       |
| I |    | 1PC   | 14/111 220029.0 1 11 0 1 1              |                |       |
| J |    | 1PC   | N711P228530: A*1 B*1 C*1 P*4            |                |       |
| К |    | 1PC   |                                         |                |       |
| L |    | 1PC   |                                         |                |       |
| М |    | 1PC   |                                         |                |       |
| N |    | 1PC   |                                         |                |       |
| 0 |    | 1PC   |                                         |                |       |
| Р |    | 4PCS  |                                         |                |       |
| Q | 0  | 16PCS |                                         |                |       |
| R | ** | 16PCS |                                         |                |       |