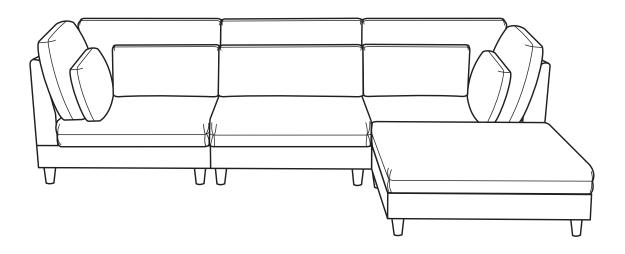

## **ASSEMBLY INSTRUCTIONS**

Compression must wait for 72hours before it can be unfolded, and it needs to be flapped by hand.

N711P228527 / N711P228528 / N711P228529 / N711P228530

- 1. Thank you for choosing our products.
- 2. Return Policy