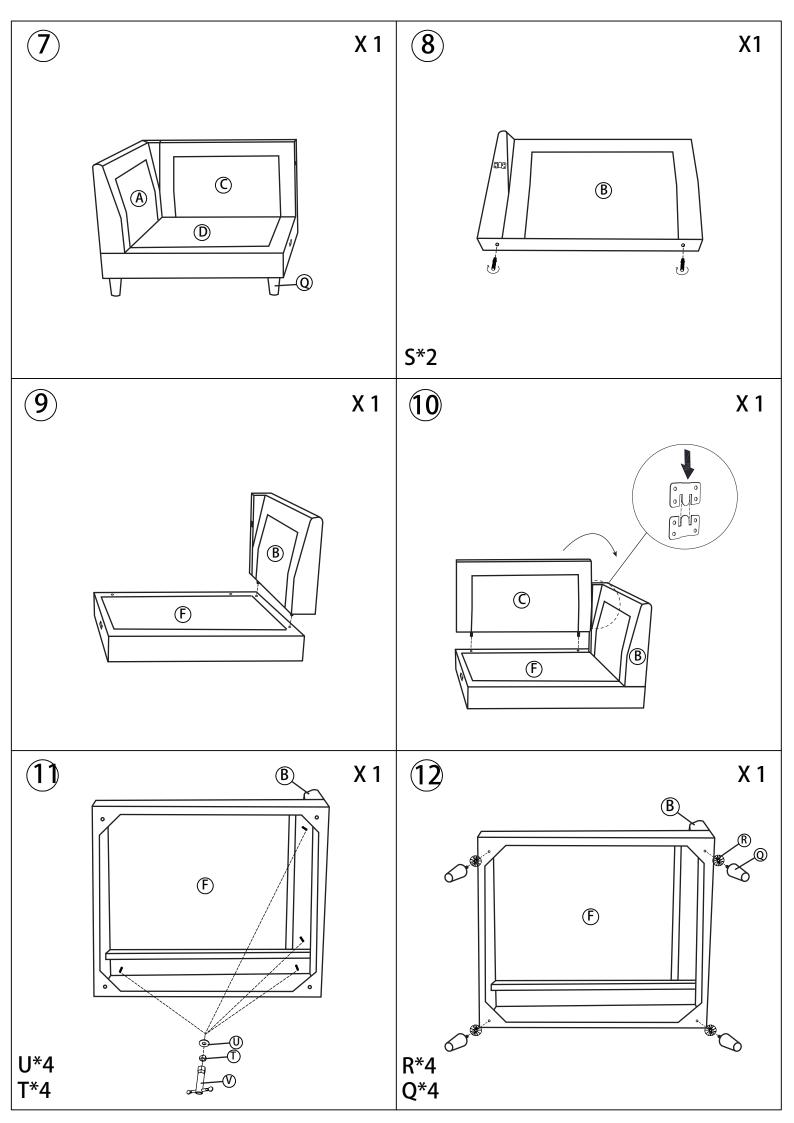

- parts of the product stored in a safe place and contact us immediately so we may assist you further.
- Once you have opened your package, remove all inner hardware packages and take the
  parts out. One by one, Place the parts out neatly in front of you, then refer to the
  instructions to ensure no parts are missing. If any pieces are found missing, please
  carefully look in the box first, as the hardware packaging might have torn making the
  hardware spill in the box.
- Some key parts of your product may be stored and hidden inside of other parts. Please open any zippered or hook & loop storage compartments to remove all parts. (example: cushions and legs being stored in the underside of a sofa)
- IMPORTANT: When setting up your product, DO NOT INSTALL THE SCREWS ALL THE WAY IN THE BEGINNING. Place each screw into their proper hole and use your hand to twist the screw halfway. Twist all the screws in halfway to ensure the holes will match up properly and the product is level on the ground. When everything seems fitted, then tighten the screws.
- When you have completed assembly, we suggest you have more than one person to assist you with lifting and placing the product.

# **HARDWARE LIST:**

| Α |    | 1PC   | S                                       | M8*60MM        | 10PCS |
|---|----|-------|-----------------------------------------|----------------|-------|
| В |    | 1PC   | Т                                       | <b>♀</b><br>M8 | 10PCS |
| С |    | 3PCS  | U                                       |                | 10PCS |
| D |    | 1PC   | V                                       | M8 8           | 1PC   |
| E |    | 1PC   | N711P228527: D*1 F*1 J*1 L*1            |                |       |
| F |    | 1PC   | N*1 O*1 Q*16 R*16 S*10 T*10             |                |       |
| G |    | 1PC   | U*10 V*1<br>N711P228528:E*1 K*1 M*1 C*2 |                |       |
| Н |    | 3PCS  | N711P228528.E TK TW TC 2                |                |       |
| I |    | 1PC   | 14/111 220029.0 1 11 0 1 1              |                |       |
| J |    | 1PC   | N711P228530: A*1 B*1 C*1 P*4            |                |       |
| К |    | 1PC   |                                         |                |       |
| L |    | 1PC   |                                         |                |       |
| М |    | 1PC   |                                         |                |       |
| N |    | 1PC   |                                         |                |       |
| 0 |    | 1PC   |                                         |                |       |
| Р |    | 4PCS  |                                         |                |       |
| Q | 0  | 16PCS |                                         |                |       |
| R | ** | 16PCS |                                         |                |       |