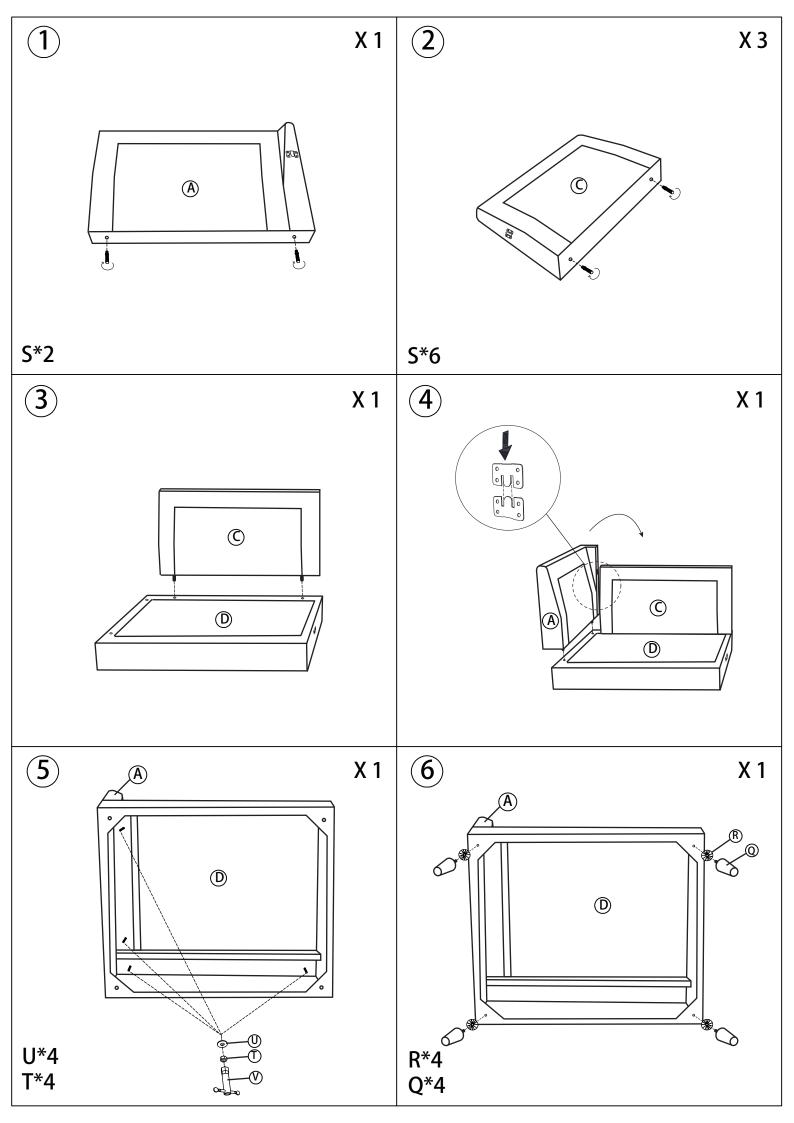

- parts of the product stored in a safe place and contact us immediately so we may assist you further.
- Once you have opened your package, remove all inner hardware packages and take the
  parts out. One by one, Place the parts out neatly in front of you, then refer to the
  instructions to ensure no parts are missing. If any pieces are found missing, please
  carefully look in the box first, as the hardware packaging might have torn making the
  hardware spill in the box.
- Some key parts of your product may be stored and hidden inside of other parts. Please open any zippered or hook & loop storage compartments to remove all parts. (example: cushions and legs being stored in the underside of a sofa)
- IMPORTANT: When setting up your product, DO NOT INSTALL THE SCREWS ALL THE WAY IN THE BEGINNING. Place each screw into their proper hole and use your hand to twist the screw halfway. Twist all the screws in halfway to ensure the holes will match up properly and the product is level on the ground. When everything seems fitted, then tighten the screws.
- When you have completed assembly, we suggest you have more than one person to assist you with lifting and placing the product.

# **HARDWARE LIST:**

| Α |    | 1PC   | S                                       | M8*60MM        | 10PCS |
|---|----|-------|-----------------------------------------|----------------|-------|
| В |    | 1PC   | Т                                       | <b>♀</b><br>M8 | 10PCS |
| С |    | 3PCS  | U                                       |                | 10PCS |
| D |    | 1PC   | V                                       | M8 8           | 1PC   |
| E |    | 1PC   | N711P228527: D*1 F*1 J*1 L*1            |                |       |
| F |    | 1PC   | N*1 O*1 Q*16 R*16 S*10 T*10             |                |       |
| G |    | 1PC   | U*10 V*1<br>N711P228528:E*1 K*1 M*1 C*2 |                |       |
| Н |    | 3PCS  | N711P228528.E TK TW TC 2                |                |       |
| I |    | 1PC   | 14/111 220029.0 1 11 0 1 1              |                |       |
| J |    | 1PC   | N711P228530: A*1 B*1 C*1 P*4            |                |       |
| К |    | 1PC   |                                         |                |       |
| L |    | 1PC   |                                         |                |       |
| М |    | 1PC   |                                         |                |       |
| N |    | 1PC   |                                         |                |       |
| 0 |    | 1PC   |                                         |                |       |
| Р |    | 4PCS  |                                         |                |       |
| Q | 0  | 16PCS |                                         |                |       |
| R | ** | 16PCS |                                         |                |       |