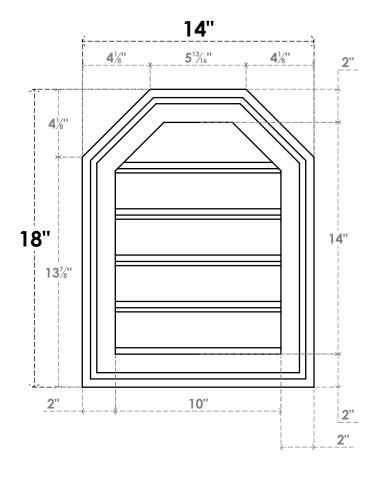

## GVPOT14X1802SF

14"W X 18"H OCTAGONAL TOP SURFACE MOUNT PVC GABLE VENT: FUNCTIONAL, W/ 2"W X 1-1/2"P BRICKMOULD FRAME

**VENTING AREA: 9.94 SQ IN** LOUVER HEIGHT: 2 3/4"

LOUVER QTY: 5

**FRONT** 

**NOTES** 