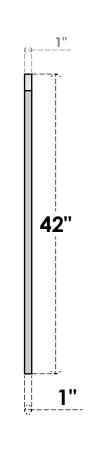

## GVPAR14X4201SF

14"W X 42"H ARCH TOP SURFACE MOUNT PVC GABLE VENT: FUNCTIONAL, W/ 3-1/2"W X 1"P STANDARD FRAME

**FRONT** 

SIDE

**VENTING AREA: 21 SQ IN** LOUVER HEIGHT: 2 3/4"

LOUVER QTY: 13

EKENA MILLWORK 2300 WEST MAIN ST. CLARKSVILLE, TX 75426 TOLL FREE: 866-607-0453 WWW.EKENAMILLWORK.COM