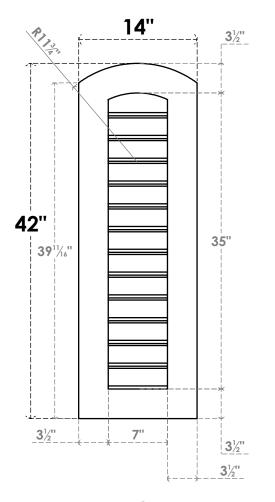

## GVPAR14X4201SF

14"W X 42"H ARCH TOP SURFACE MOUNT PVC GABLE VENT: FUNCTIONAL, W/ 3-1/2"W X 1"P STANDARD FRAME

**FRONT** 

SIDE

**VENTING AREA: 21 SQ IN** LOUVER HEIGHT: 2 3/4"

LOUVER QTY: 13

EKENA MILLWORK 2300 WEST MAIN ST. CLARKSVILLE, TX 75426 TOLL FREE: 866-607-0453 WWW.EKENAMILLWORK.COM