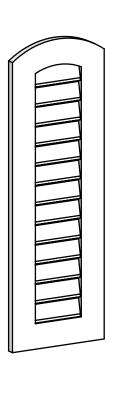

## GVPAR14X4201SF

14"W X 42"H ARCH TOP SURFACE MOUNT PVC GABLE VENT: FUNCTIONAL, W/ 3-1/2"W X 1"P STANDARD FRAME

**FRONT** 

SIDE

**VENTING AREA: 21 SQ IN** LOUVER HEIGHT: 2 3/4"

LOUVER QTY: 13

EKENA MILLWORK 2300 WEST MAIN ST. CLARKSVILLE, TX 75426 TOLL FREE: 866-607-0453 WWW.EKENAMILLWORK.COM