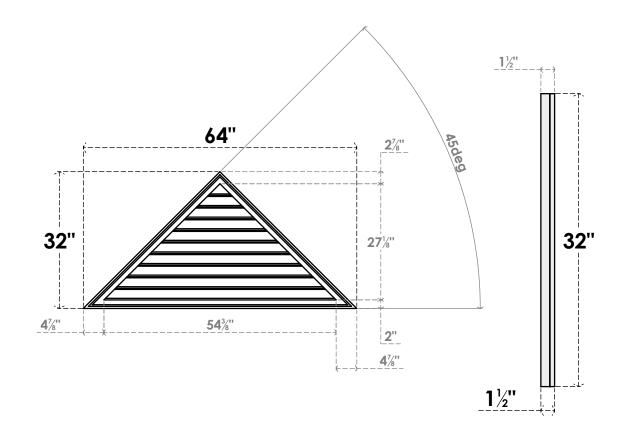

## GVPTR64X3202SF

64"W X 32"H TRIANGLE SURFACE MOUNT PVC GABLE VENT 12/12 PITCH: FUNCTIONAL, W/ 2"W X 1-1/2"P BRICKMOULD FRAME

**VENTING AREA: 61.14 SQ IN** LOUVER HEIGHT: 2 3/4"

LOUVER QTY: 10

**FRONT** 

SIDE

1. INSTALLATION TO BE COMPLETED IN ACCORDANCE WITH MANUFACTURER'S SPECIFICATIONS. 2. DRAWING MAY NOT BE TO SCALE

3. THIS DRAWING IS INTENDED FOR DESIGN AND PLANNING PURPOSES ONLY.

4. ALL INFORMATION CONTAINED HEREIN WAS CURRENT AT THE TIME OF DEVELOPMENT BUT MUST BE REVIEWED AND APPROVED BY THE PRODUCT MANUFACTURER TO BE CONSIDERED ACCURATE.