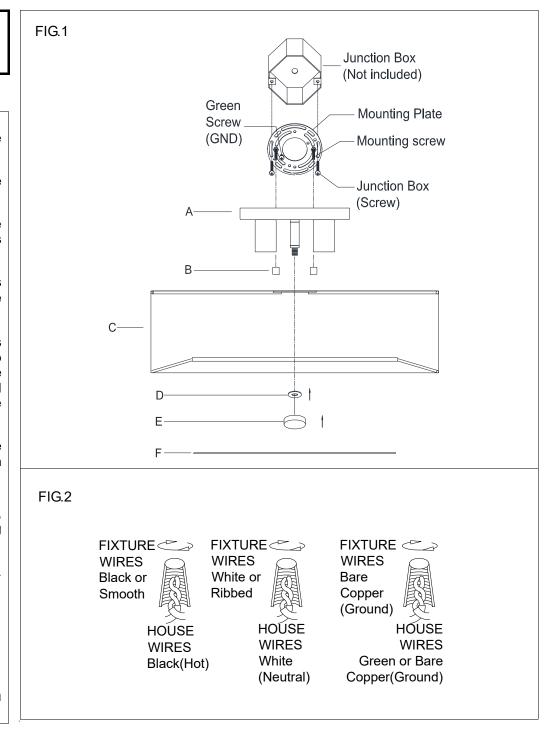

## ASSEMBLING THE FIXTURE (Fig.1)

- 1. Shut off the power at the circuit breaker box. Remove old fixture and all hardware from Junction Box.
- 2. Carefully unpack your new fixture and lay out all the parts on a clear area. Take care not to lose any small parts necessary for installation.
- 3. Thread the two mounting screws about 1/4" into the pre-drilled holes in the mounting plate spaced the same distance apart as the holes in the lamp body's canopy (A).
- 4. Attach the mounting plate to the Junction Box with the two Junction Box Screws as shown. The side of the mounting plate marked "GND" must face out. **The junction box is not included.**
- 5. While holding the lamp body towards the ceiling, connect the electrical wires as Shown in **Fig.2**, making sure that all wire nuts are secured. You may have to wrap the connections with electrical tape. If your outlet has a ground wire (green or bare copper), connect the fixture ground wire to it. Otherwise connect fixture's ground wire directly to the mounting plate with the green screw provided. After wires are connected, tuck them carefully inside the Junction Box.
- 6. Raise the lamp body(A) onto the junction box, aligning screws on mounting plate with mounting holes in lamp body's canopy and lock it securely with the column nuts(B).
- 7. Raise the shade(C) and plastic shim(D) to the center pipe thread of lamp body, lock it securely with the column nut(E), place the diffuser(F) on to the bottom big round frame of shade(C).
- 8. Install the light bulbs(not included) in accordance with the fixture specifications. NOTE: DO NOT EXCEED THE SPECIFIED WATTAGE!