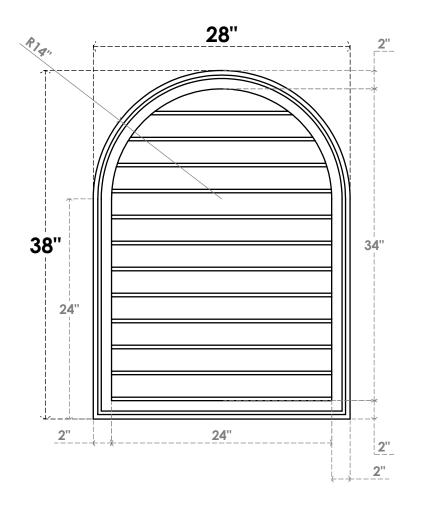

## GVPRT28X3802SN

28"W X 38"H ROUND TOP SURFACE MOUNT PVC GABLE VENT: NON-FUNCTIONAL, W/ 2"W X 1-1/2"P BRICKMOULD FRAME

LOUVER HEIGHT: 2 7/8"

LOUVER QTY: 12

**FRONT** 

SIDE

1. INSTALLATION TO BE COMPLETED IN ACCORDANCE WITH MANUFACTURER'S SPECIFICATIONS.
2. DRAWING MAY NOT BE TO SCALE