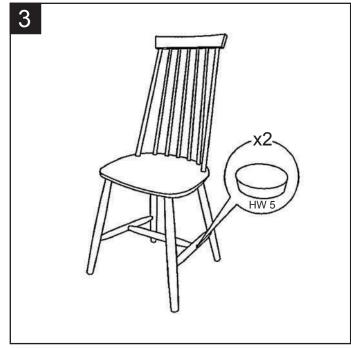

Step 2

Step 1
Screw both left and right leg with the center stretcher.

Assembled leg to the seat frame. Follow sticker marking attach for the correct position.

Step 3
Attach wood button to cover the screw hole.