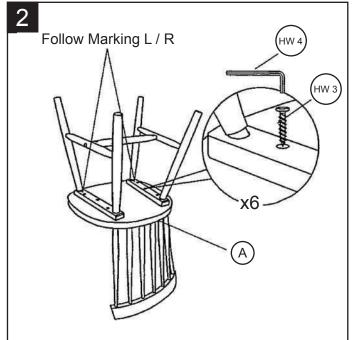

Step 2

Step 1
Screw both left and right leg with the center stretcher.

Assembled leg to the seat frame. Follow sticker marking attach for the correct position.

Step 3
Attach wood button to cover the screw hole.