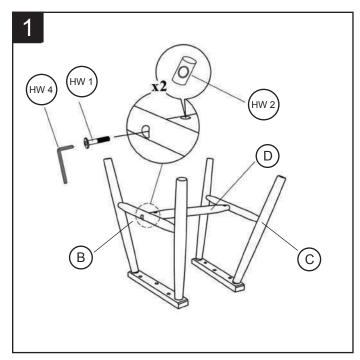

Step 2

Step 1
Screw both left and right leg with the center stretcher.

Assembled leg to the seat frame. Follow sticker marking attach for the correct position.

Step 3
Attach wood button to cover the screw hole.