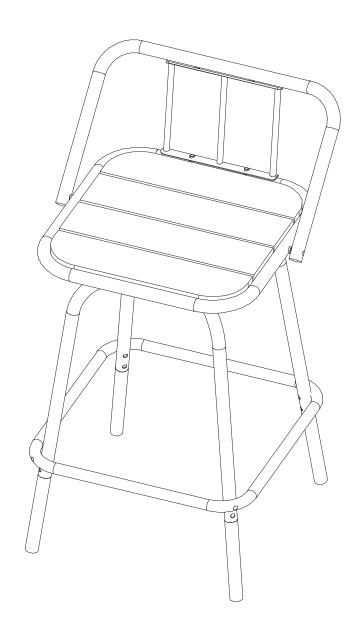

Notice:

- 1.Follow the installation instructions. Please confirm all accessories are preset before installation.
- 2.Do not fully tighten the screws during initial assembly.Fully tighten screws only once all pieces which are correctly assembled.
- 3.If you encounter any problems during installation, refer to two solutions: Follow the installation video tutorial on the Amazon product page or contact our customer service.