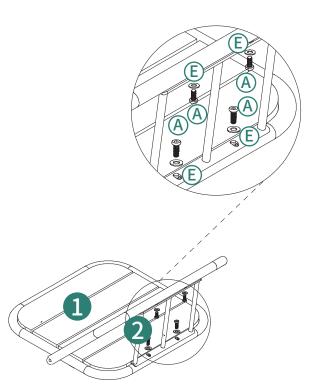

Notice:

- 1.Follow the installation instructions. Please confirm all accessories are preset before installation.
- 2.Do not fully tighten the screws during initial assembly.Fully tighten screws only once all pieces which are correctly assembled.
- 3.If you encounter any problems during installation, refer to two solutions: Follow the installation video tutorial on the Amazon product page or contact our customer service.

| Item<br>no. | Reference Image | Qty. | ltem<br>no. | Reference Image | Qty. |
|-------------|-----------------|------|-------------|-----------------|------|
| A           | M6*15mm         | ×24  | E           | 6               | ×56  |
| B           | M6*30mm         | ×8   | -           |                 | ×1   |
| C           | M6*50mm         | ×8   | -           |                 | ×1   |
| D           |                 | ×16  |             |                 |      |