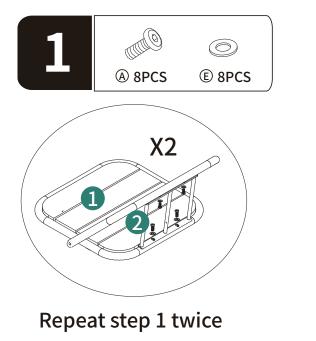

Notice:

- 1.Follow the installation instructions. Please confirm all accessories are preset before installation.
- 2.Do not fully tighten the screws during initial assembly.Fully tighten screws only once all pieces which are correctly assembled.
- 3.If you encounter any problems during installation, refer to two solutions: Follow the installation video tutorial on the Amazon product page or contact our customer service.