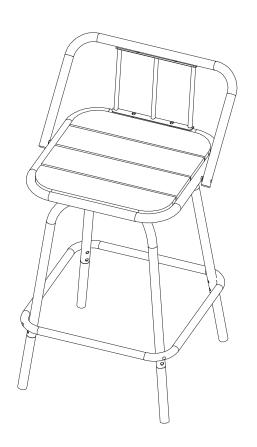

Notice:

- 1.Follow the installation instructions. Please confirm all accessories are preset before installation.
- 2.Do not fully tighten the screws during initial assembly.Fully tighten screws only once all pieces which are correctly assembled.
- 3.If you encounter any problems during installation, refer to two solutions: Follow the installation video tutorial on the Amazon product page or contact our customer service.