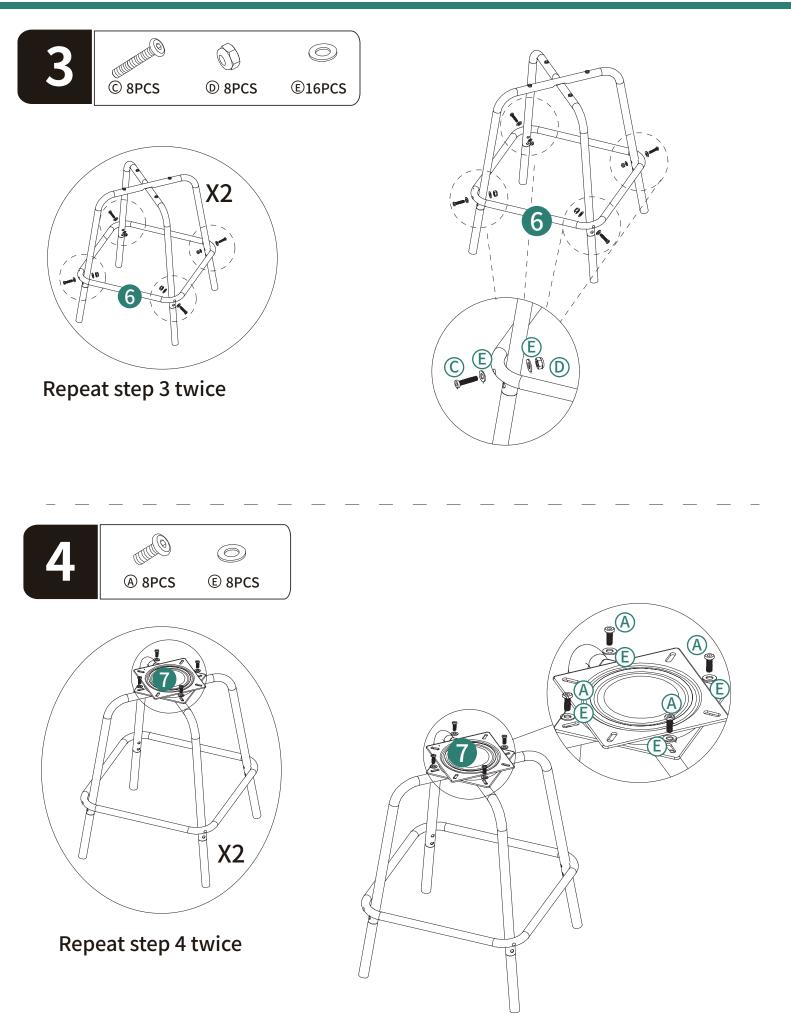

Notice:

- 1.Follow the installation instructions. Please confirm all accessories are preset before installation.
- 2.Do not fully tighten the screws during initial assembly.Fully tighten screws only once all pieces which are correctly assembled.
- 3.If you encounter any problems during installation, refer to two solutions: Follow the installation video tutorial on the Amazon product page or contact our customer service.