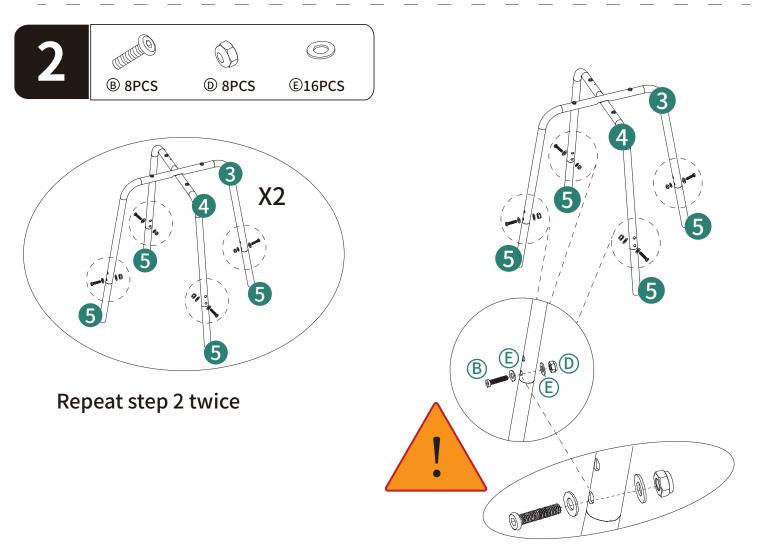

Notice:

- 1.Follow the installation instructions. Please confirm all accessories are preset before installation.
- 2.Do not fully tighten the screws during initial assembly.Fully tighten screws only once all pieces which are correctly assembled.
- 3.If you encounter any problems during installation, refer to two solutions: Follow the installation video tutorial on the Amazon product page or contact our customer service.

| Item<br>no. | Reference Image | Qty. | ltem<br>no. | Reference Image | Qty. |
|-------------|-----------------|------|-------------|-----------------|------|
| A           | M6*15mm         | ×24  | E           | 6               | ×56  |
| B           | M6*30mm         | ×8   | -           |                 | ×1   |
| C           | M6*50mm         | ×8   | -           |                 | ×1   |
| D           |                 | ×16  |             |                 |      |