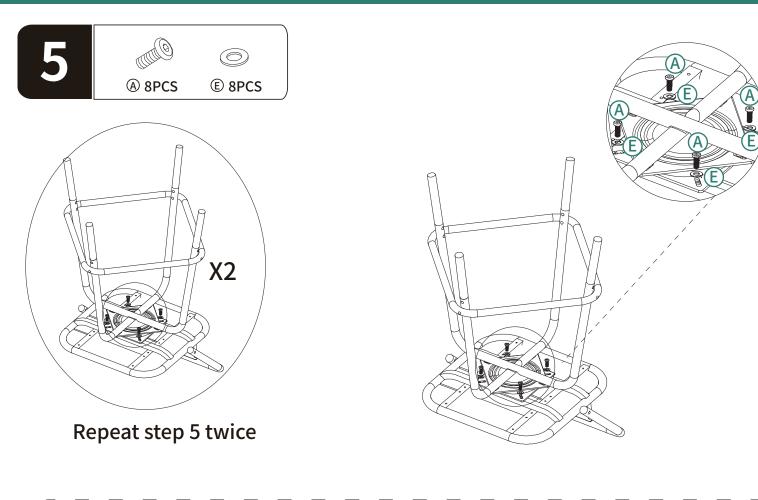

Notice:

- 1.Follow the installation instructions. Please confirm all accessories are preset before installation.
- 2.Do not fully tighten the screws during initial assembly.Fully tighten screws only once all pieces which are correctly assembled.
- 3.If you encounter any problems during installation, refer to two solutions: Follow the installation video tutorial on the Amazon product page or contact our customer service.