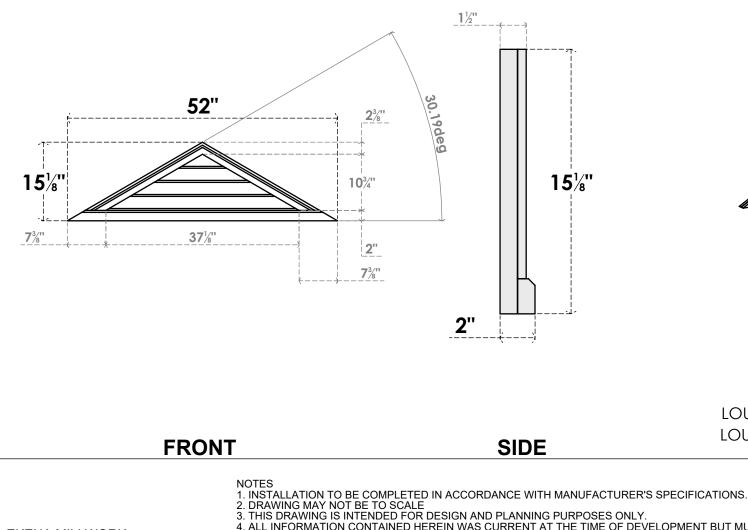

## GVPTR52X1503SN

52"W X 15-1/8"H TRIANGLE SURFACE MOUNT PVC GABLE VENT 7/12 PITCH: NON-FUNCTIONAL, W/ 2"W X 2"P BRICKMOULD SILL FRAME

LOUVER HEIGHT: 2 3/4" LOUVER QTY: 4

**EKENA MILLWORK** 2300 WEST MAIN ST. CLARKSVILLE, TX 75426 TOLL FREE: 866-607-0453 WWW.EKENAMILLWORK.COM