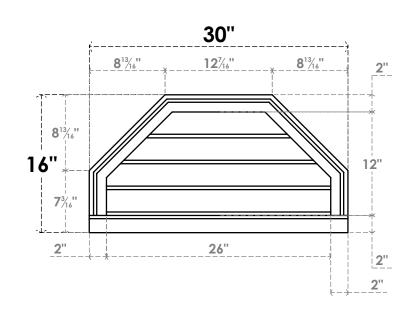

## GVPOT30X1603SN

30"W X 16"H OCTAGONAL TOP SURFACE MOUNT PVC GABLE VENT: NON-FUNCTIONAL, W/ 2"W X 2"P BRICKMOULD SILL FRAME

FRONT

LOUVER HEIGHT: 3" LOUVER QTY: 4

TOLL FREE: 866-607-0453 WWW.EKENAMILLWORK.COM

**EKENA MILLWORK** 2300 WEST MAIN ST. CLARKSVILLE, TX 75426

NOTES 1. INSTALLATION TO BE COMPLETED IN ACCORDANCE WITH MANUFACTURER'S SPECIFICATIONS. 2. DRAWING MAY NOT BE TO SCALE

SIDE

THIS DRAWING IS INTENDED FOR DESIGN AND PLANNING PURPOSES ONLY.
ALL INFORMATION CONTAINED HEREIN WAS CURRENT AT THE TIME OF DEVELOPMENT BUT MUST BE REVIEWED AND APPROVED BY THE PRODUCT MANUFACTURER TO BE CONSIDERED ACCURATE.
ARCHITECTURAL GRADE PVC PRODUCTS ARE MADE FROM EXPANDED CELLULAR PVC AND COME NATURALLY WHITE BUT MAY BE