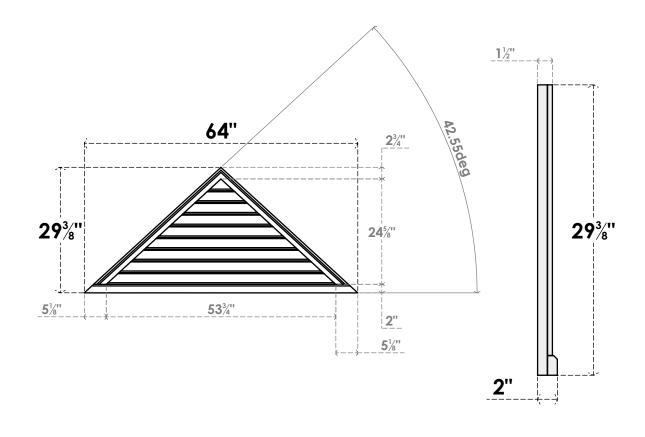

## GVPTR64X2903SF

64"W X 29-3/8"H TRIANGLE SURFACE MOUNT PVC GABLE VENT 11/12 PITCH: FUNCTIONAL, W/ 2"W X 2"P BRICKMOULD SILL FRAME

**VENTING AREA: 53.73 SQ IN** LOUVER HEIGHT: 2 3/4"

LOUVER QTY: 9

**FRONT** 

SIDE

1. INSTALLATION TO BE COMPLETED IN ACCORDANCE WITH MANUFACTURER'S SPECIFICATIONS. 2. DRAWING MAY NOT BE TO SCALE

3. THIS DRAWING IS INTENDED FOR DESIGN AND PLANNING PURPOSES ONLY.

4. ALL INFORMATION CONTAINED HEREIN WAS CURRENT AT THE TIME OF DEVELOPMENT BUT MUST BE REVIEWED AND APPROVED BY THE PRODUCT MANUFACTURER TO BE CONSIDERED ACCURATE.