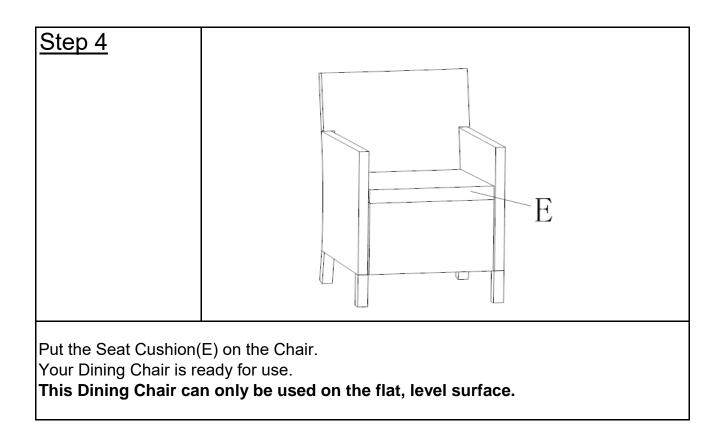

|         |                |     |
|                                                                                                                                                                                                                                                                  |         |                |     |
| <ul> <li>Read instructions, cover to cover-</li> <li>Have 2 adults on hand for assembly-</li> <li>Do not assemble on flooring or carpet-</li> <li>Assemble on a clean non-marring surface (packing foam)-</li> <li>Save all packaging until finished-</li> </ul> |         |                |     |



from the mounting positions.