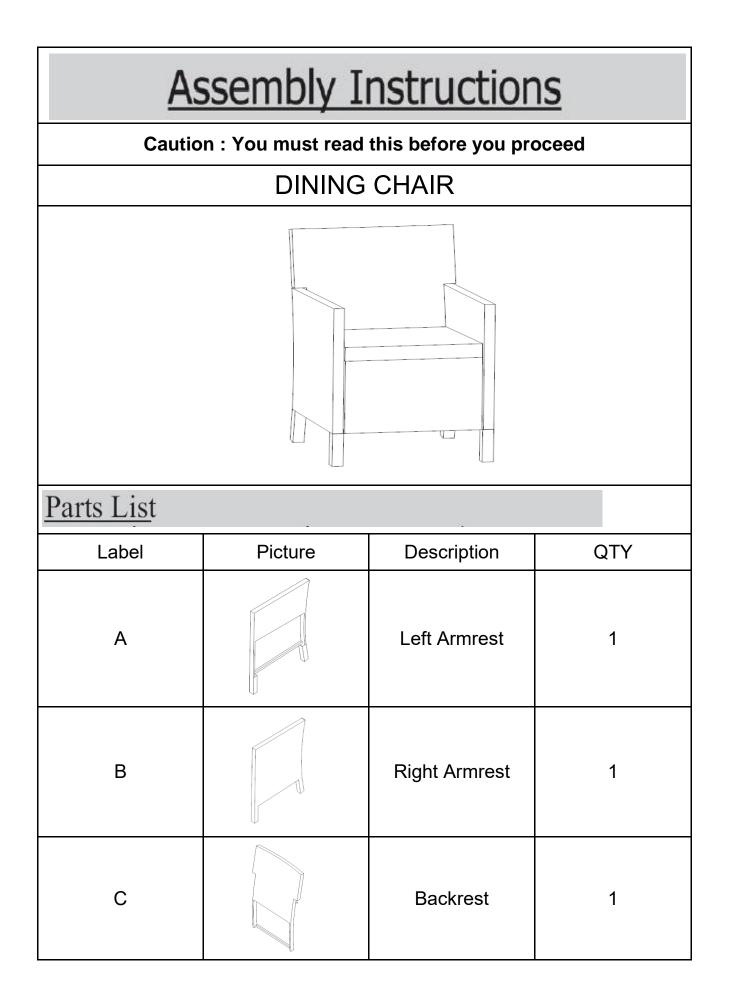

| D                                                                                                                                                                                                                                                                |         | Seat           | 1   |
|------------------------------------------------------------------------------------------------------------------------------------------------------------------------------------------------------------------------------------------------------------------|---------|----------------|-----|
| E                                                                                                                                                                                                                                                                |         | Seat Cushion   | 1   |
| Hardware                                                                                                                                                                                                                                                         |         |                |     |
| Label                                                                                                                                                                                                                                                            | Picture | Description    | QTY |
| 1)                                                                                                                                                                                                                                                               | 0)      | Bolt (M6*35MM) | 13  |
| 2                                                                                                                                                                                                                                                                | 0       | Washer         | 13  |
| 3                                                                                                                                                                                                                                                                |         | Allen Key      | 1   |
| Assembly Preparation                                                                                                                                                                                                                                             |         |                |     |
| Before Beginning<br>Assembly:                                                                                                                                                                                                                                    |         |                |     |
|                                                                                                                                                                                                                                                                  |         |                |     |
| <ul> <li>Read instructions, cover to cover-</li> <li>Have 2 adults on hand for assembly-</li> <li>Do not assemble on flooring or carpet-</li> <li>Assemble on a clean non-marring surface (packing foam)-</li> <li>Save all packaging until finished-</li> </ul> |         |                |     |