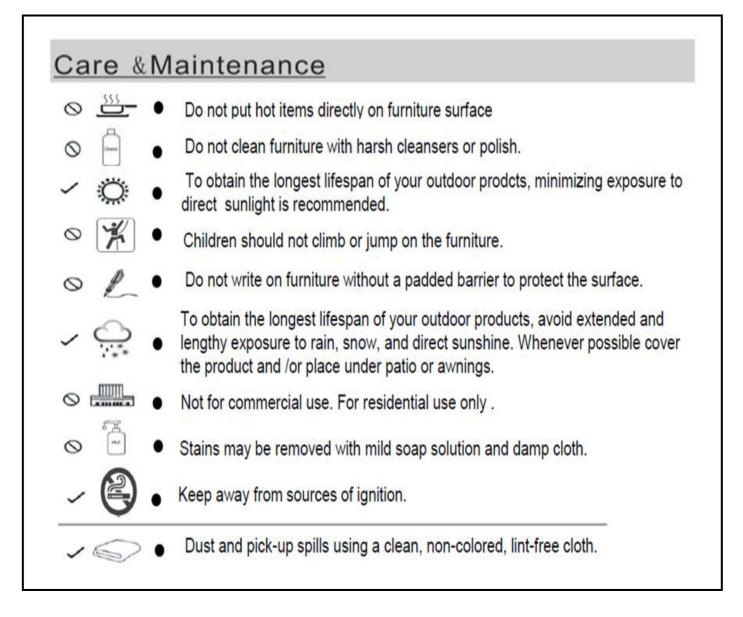

|         |                |     |
|                                                                                                                                                                                                                                                                  |         |                |     |
| <ul> <li>Read instructions, cover to cover-</li> <li>Have 2 adults on hand for assembly-</li> <li>Do not assemble on flooring or carpet-</li> <li>Assemble on a clean non-marring surface (packing foam)-</li> <li>Save all packaging until finished-</li> </ul> |         |                |     |



from the mounting positions.