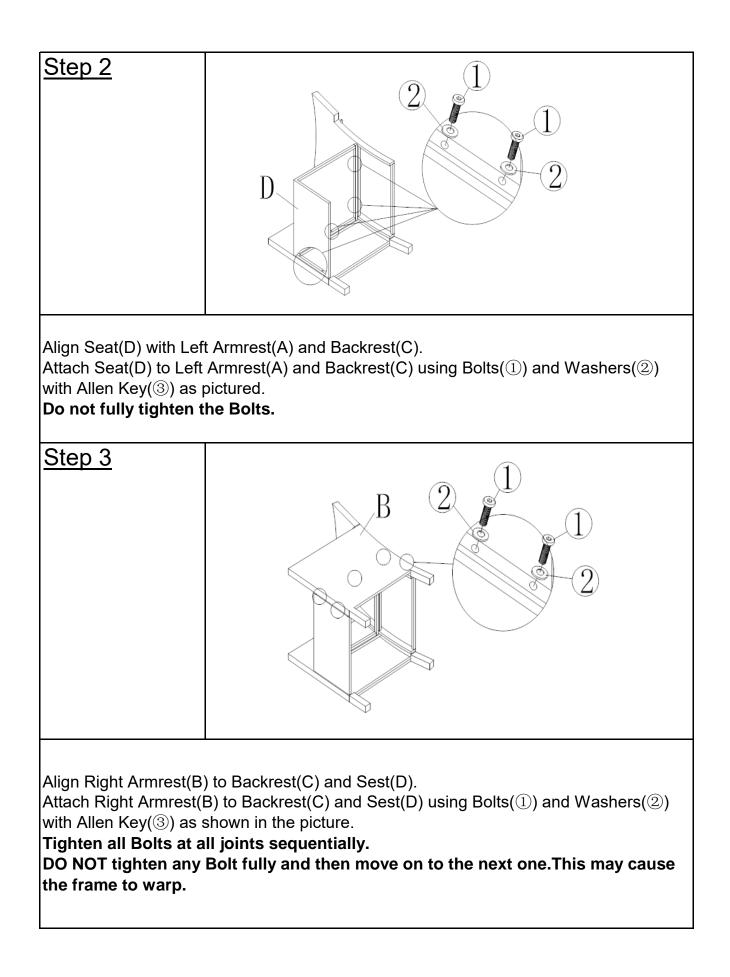

|         |                |     |
|                                                                                                                                                                                                                                                                  |         |                |     |
| <ul> <li>Read instructions, cover to cover-</li> <li>Have 2 adults on hand for assembly-</li> <li>Do not assemble on flooring or carpet-</li> <li>Assemble on a clean non-marring surface (packing foam)-</li> <li>Save all packaging until finished-</li> </ul> |         |                |     |



from the mounting positions.