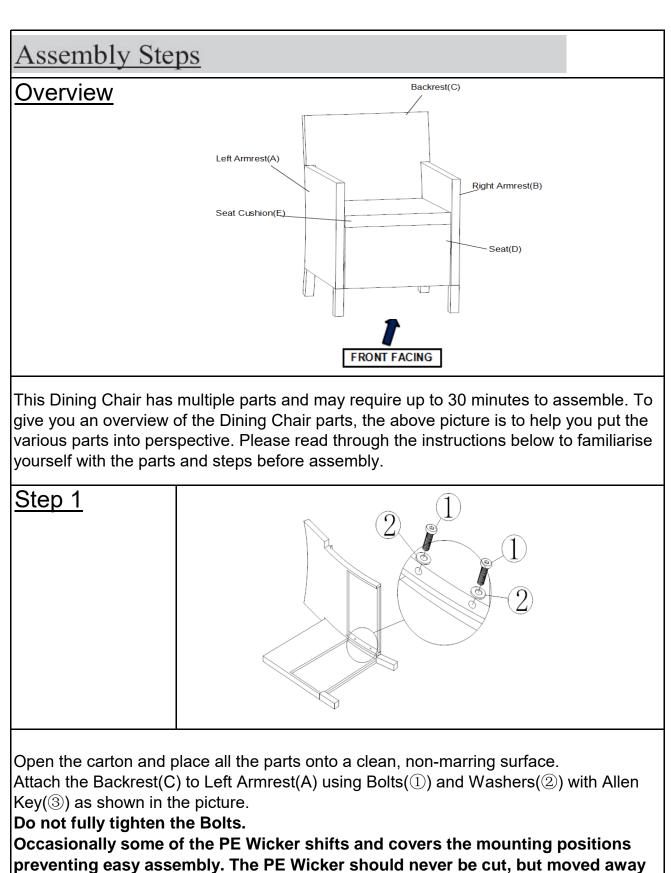

|         |                |     |
|                                                                                                                                                                                                                                                                  |         |                |     |
| <ul> <li>Read instructions, cover to cover-</li> <li>Have 2 adults on hand for assembly-</li> <li>Do not assemble on flooring or carpet-</li> <li>Assemble on a clean non-marring surface (packing foam)-</li> <li>Save all packaging until finished-</li> </ul> |         |                |     |



from the mounting positions.