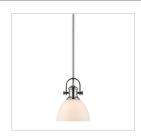

## Mini Pendant

Offered in two smooth finishes, with two glass options, this light is suitable for a variety of decors. The transitional style is a marriage of traditional silhouettes with modern finishes. The black and chrome fixtures are paired with opal or seeded glass shades. This mini pendant may be hung individually or arrayed as a set.

## Also Available