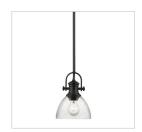

## Mini Pendant

Offered in two smooth finishes, with two glass options, this light is suitable for a variety of decors. The transitional style is a marriage of traditional silhouettes with modern finishes. The black and chrome fixtures are paired with opal or seeded glass shades. This mini pendant may be hung individually or arrayed as a set.

## Also Available