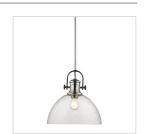

## Mini Pendant

Offered in two smooth finishes, with two glass options, this light is suitable for a variety of decors. The transitional style is a marriage of traditional silhouettes with modern finishes. The black and chrome fixtures are paired with opal or seeded glass shades. This mini pendant may be hung individually or arrayed as a set.

## Also Available