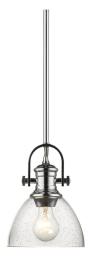

## Mini Pendant

Offered in two smooth finishes, with two glass options, this light is suitable for a variety of decors. The transitional style is a marriage of traditional silhouettes with modern finishes. The black and chrome fixtures are paired with opal or seeded glass shades. This mini pendant may be hung individually or arrayed as a set.

| Fixture Finish:              | Chrome               |                          |
|------------------------------|----------------------|--------------------------|
| Glass/Shade Finish:          | Seeded Glass         |                          |
| Materials:                   | Steel                | Glass                    |
| Fixture Width:               | 6.875"               | 17.46cm                  |
| Fixture Height:              | 9.125"               | 23.18cm                  |
| Fixture Extension            |                      |                          |
| Glass Diameter:              | 6.875"               | 17.4625cm                |
| Glass Height:                | 4.75"                | 12.065cm                 |
| Canopy Backplate Dimensions: | 5" Dia x 0.875"E     | 12.7cmDia x 2.22cmE      |
| Chain:                       | NA                   | NA                       |
| Rod:                         | 1ea 6", 3ea 12"      | 1ea 15.24cm, 3ea 30.48cm |
| Wire:                        | 10'                  | 3.048m                   |
| Bulb Type:                   | Incandescent, Type A | Bulbs Not Included       |
| Wattage:                     | 1 x 100W(M)          |                          |
| Voltage:                     | 120                  |                          |
| Install Position:            |                      |                          |
|                              | <b>5</b> :           |                          |
| Approved Location:           | Dry Location         |                          |