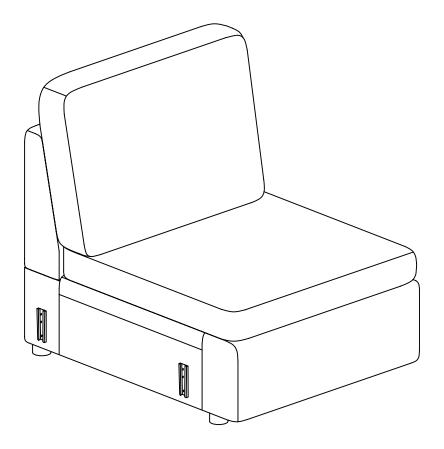

#### Main structure accessories

(C-1) 1pc

Sofa Frame

(C-2) 1pc

**Back Frame** 

(C-3) 1pc

Seat Foam

(C-4) 1pc

Seat Pad Cover

(C-5) 1pc

Back Foam

(C-6) 1pc

**Back Cover** 