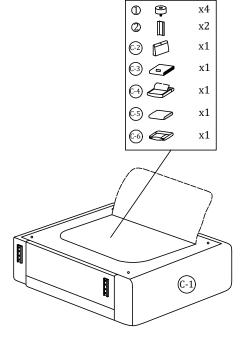

#### Main structure accessories

(C-1) 1pc

Sofa Frame

(C-2) 1pc

**Back Frame** 

(C-3) 1pc

Seat Foam

(C-4) 1pc

Seat Pad Cover

(C-5) 1pc

Back Foam

(C-6) 1pc

**Back Cover** 

### Step 1

Unzip the zipper and take out the accessories.

Step 2

**x4** 

Step 3