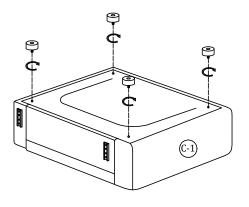

### Step 1

Unzip the zipper and take out the accessories.

Step 2

**x4** 

Step 3