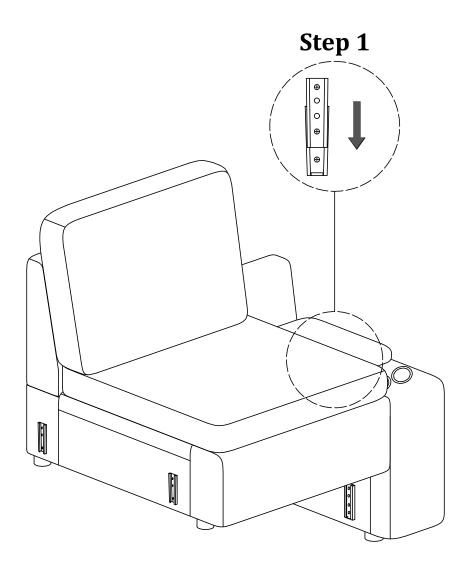

### Step 1

Unzip the zipper and take out the accessories.

Step 2

**x4** 

Step 3