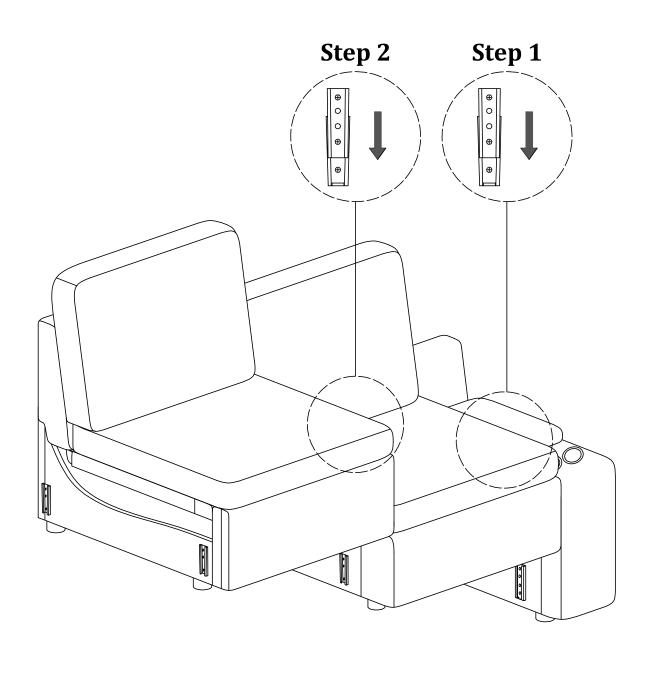

### Step 1

Unzip the zipper and take out the accessories.

Step 2

**x4** 

Step 3