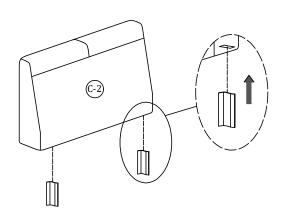

### Step 1

Unzip the zipper and take out the accessories.

Step 2

**x4** 

Step 3