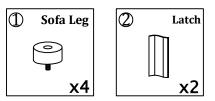

### Step 1

Unzip the zipper and take out the accessories.

Step 2

**x4** 

Step 3