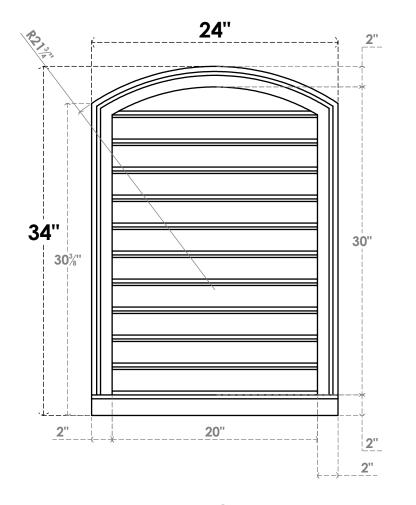

## GVPAR24X3403SF

24"W X 34"H ARCH TOP SURFACE MOUNT PVC GABLE VENT: FUNCTIONAL, W/ 2"W X 2"P **BRICKMOULD SILL FRAME** 

**FRONT** 

SIDE

**VENTING AREA: 50 SQ IN** LOUVER HEIGHT: 2 3/4"

LOUVER QTY: 11

**EKENA MILLWORK** 2300 WEST MAIN ST. CLARKSVILLE, TX 75426 TOLL FREE: 866-607-0453 WWW.EKENAMILLWORK.COM