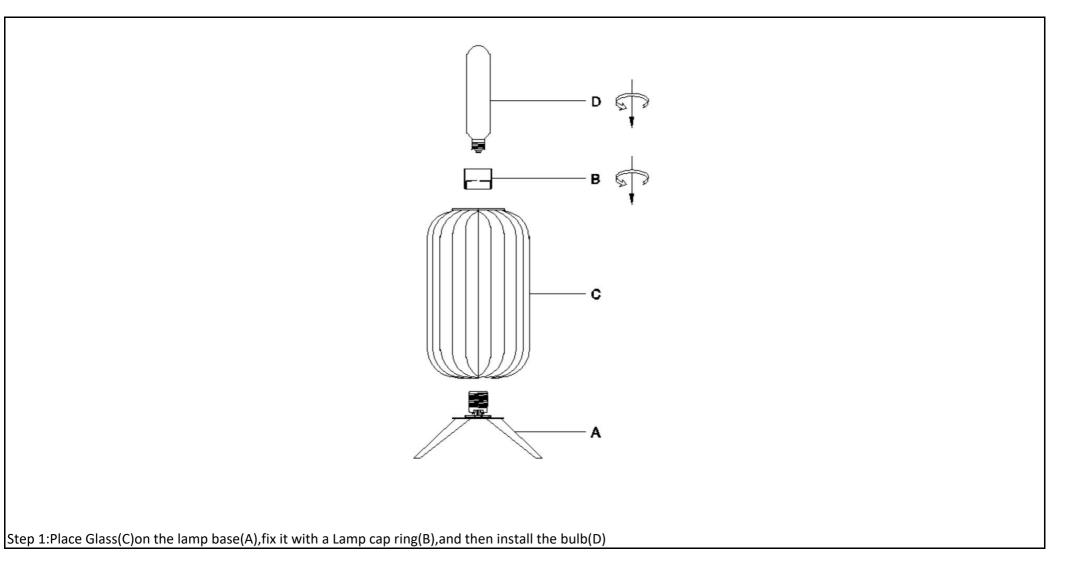

#### Part List and Hardware List

| PIECE | DESCRIPTION   | PICTURE | QUANTITY | PIECE | DESCRIPTION | PICTURE | QUANTITY |
|-------|---------------|---------|----------|-------|-------------|---------|----------|
| A     | Lamp base     |         | 1X       | С     | Glass       |         | 1X       |
| В     | Lamp cap ring |         | 1X       | D     | Bulb        |         | 1X       |