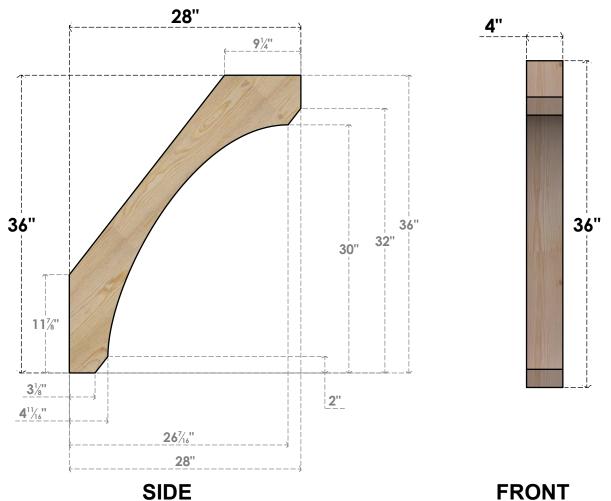

## BRC04X28X36LEC00RDF

4"W X 28"D X 36"H LEGACY ROUGH SAWN BRACE, DOUGLAS FIR

EKENA MILLWORK 2300 WEST MAIN ST. CLARKSVILLE, TX 75426 TOLL FREE: 866-607-0453 WWW.EKENAMILLWORK.COM