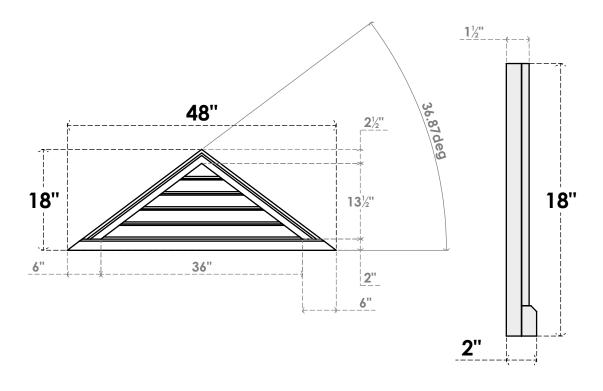

## GVPTR48X1803SF

48"W X 18"H TRIANGLE SURFACE MOUNT PVC GABLE VENT 9/12 PITCH: FUNCTIONAL, W/ 2"W X 2"P **BRICKMOULD SILL FRAME** 

**VENTING AREA: 18 SQ IN** LOUVER HEIGHT: 2 3/4"

LOUVER QTY: 5

**FRONT** 

SIDE

1. INSTALLATION TO BE COMPLETED IN ACCORDANCE WITH MANUFACTURER'S SPECIFICATIONS. 2. DRAWING MAY NOT BE TO SCALE

3. THIS DRAWING IS INTENDED FOR DESIGN AND PLANNING PURPOSES ONLY.

4. ALL INFORMATION CONTAINED HEREIN WAS CURRENT AT THE TIME OF DEVELOPMENT BUT MUST BE REVIEWED AND APPROVED BY THE PRODUCT MANUFACTURER TO BE CONSIDERED ACCURATE.

5. ARCHITECTURAL GRADE PVC PRODUCTS ARE MADE FROM EXPANDED CELLULAR PVC AND COME NATURALLY WHITE BUT MAY BE

**PAINTED** 

EKENA MILLWORK 2300 WEST MAIN ST. CLARKSVILLE, TX 75426 TOLL FREE: 866-607-0453 WWW.EKENAMILLWORK.COM