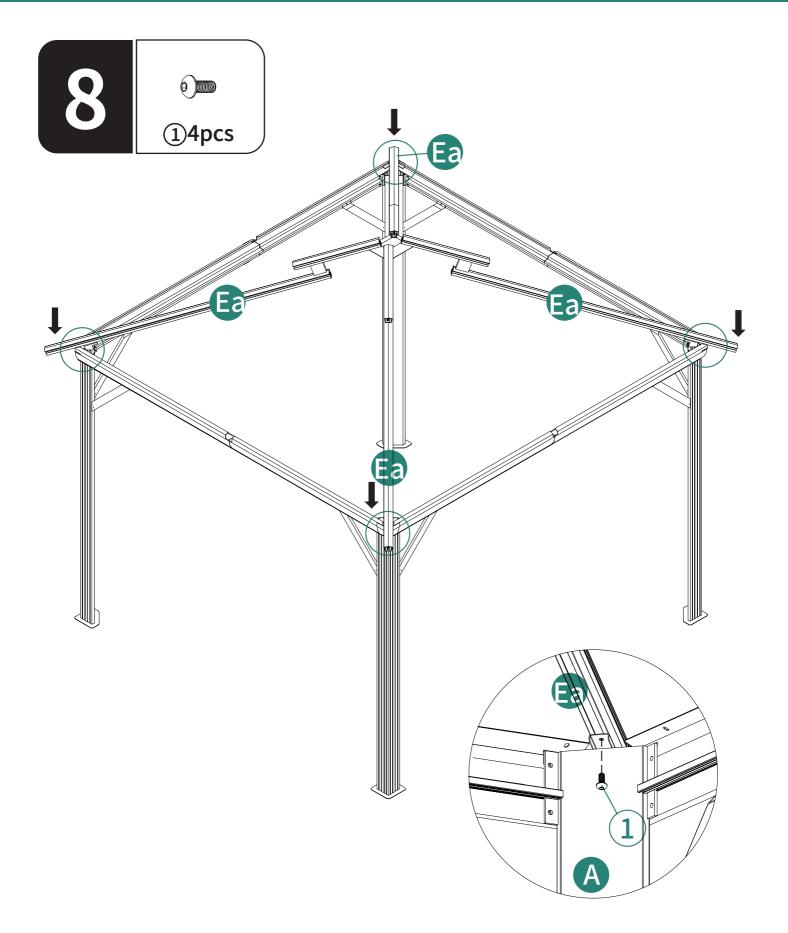

| X12  | (13)       |                 | X1   |
| 14         |                                                                                                                           | X12  | (15)       |                 | X1   |
| 16         |                                                                                                                           | X12  | 17         |                 | X4   |
| 18         | 0000                                                                                                                      | X4   | Za         |                 | X1   |







When connecting B and B1 via P, make sure that 1 holes on part P (as shown in the picture) should be facing upwards. Do not install it upside down.























































Grassy surfaces