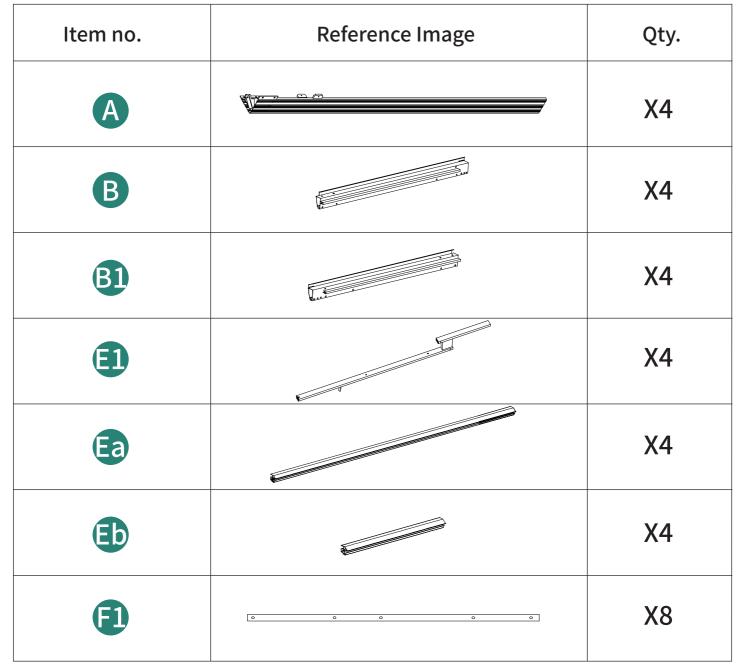

## FTPLCG-0335 FTPLCG-0336 FTPLCG-0337

LHHY-V2

12X12 FT

"IMPORTANT, RETAIN FOR FUTURE REFERENCE: READ CAREFULLY" 1. Two or more people are required for assembly.

2. A ladder and electric drill may be necessary.