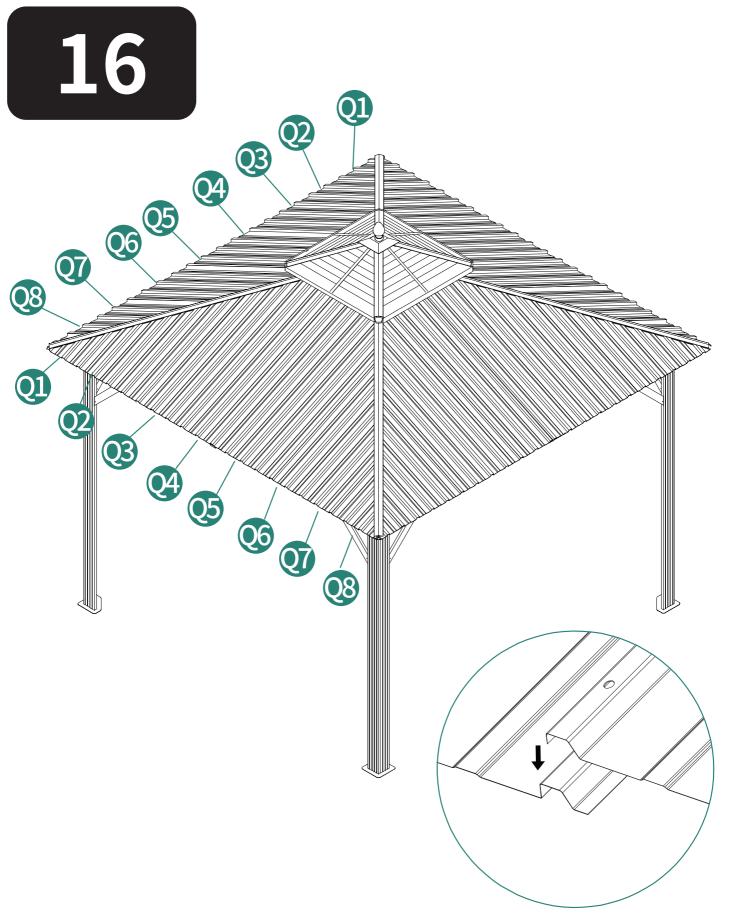

| ltem no.   | Reference Image                                                                                                           | Qty. | ltem no.   | Reference Image | Qty. |
|------------|---------------------------------------------------------------------------------------------------------------------------|------|------------|-----------------|------|
| U          | <u> </u>                                                                                                                  | X112 | VI         |                 | X2   |
| W          | 0                                                                                                                         | X4   | <b>V</b> 2 |                 | X2   |
| <b>W</b> 3 | 0                                                                                                                         | X4   | W1         |                 | X4   |
| Z          |                                                                                                                           | X64  | Y          |                 | X116 |
|            | Ø M6X16mm                                                                                                                 | X144 | 2          | M6X23mm         | X72  |
| 3          | M6X25mm                                                                                                                   | X10  | 4          | ST4.8X12mm      | X16  |
| 5          | M6X10mm                                                                                                                   | X8   | 6          | M6X42mm         | X4   |
| 7          | وَلَيْ الْمُعْلَمَةُ الْمُعْلَمَةُ الْمُعَامَةُ الْمُعَامَةُ الْمُعَامَةُ الْمُعَامَةُ الْمُعَامَةُ الْمُعَامَ<br>M6X47mm | X32  | 8          |                 | X16  |
| 9          |                                                                                                                           | X12  | 10         |                 | X1   |
| 12         | وسی (M5X12mm                                                                                                              | X12  | (13)       |                 | X1   |
| 14         |                                                                                                                           | X12  | (15)       |                 | X1   |
| 16         |                                                                                                                           | X12  | 17         |                 | X4   |
| 18         | 0000                                                                                                                      | X4   | Za         |                 | X1   |