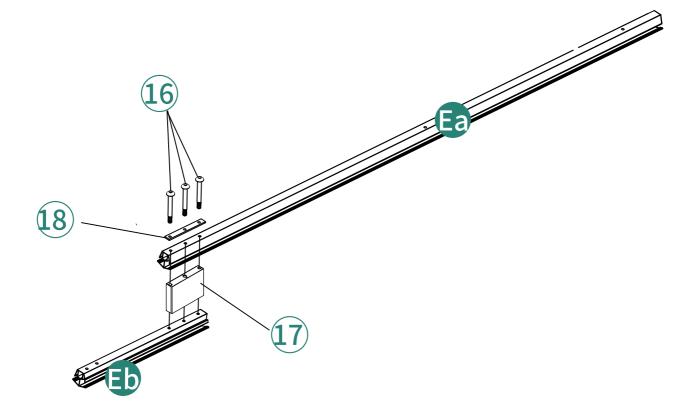

| X12  | (13)       |                 | X1   |
| 14         |                                                                                                                           | X12  | (15)       |                 | X1   |
| 16         |                                                                                                                           | X12  | 17         |                 | X4   |
| 18         | 0000                                                                                                                      | X4   | Za         |                 | X1   |







When connecting B and B1 via P, make sure that 1 holes on part P (as shown in the picture) should be facing upwards. Do not install it upside down.























































Grassy surfaces