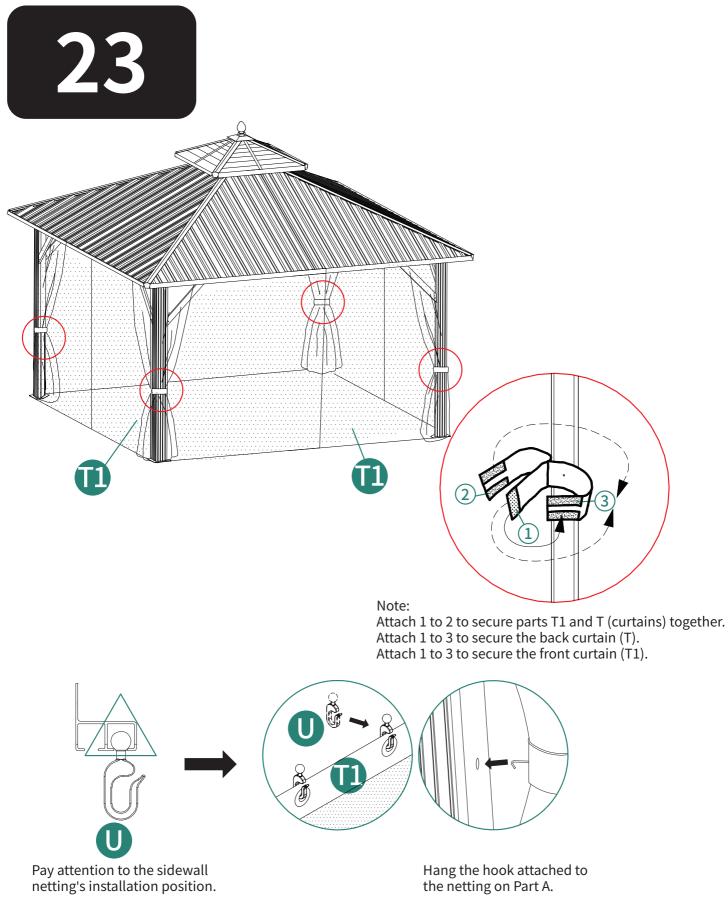

| (13)       |                 | X1   |
| 14         |                                                                                                                           | X12  | (15)       |                 | X1   |
| 16         |                                                                                                                           | X12  | 17         |                 | X4   |
| 18         | 0000                                                                                                                      | X4   | Za         |                 | X1   |







When connecting B and B1 via P, make sure that 1 holes on part P (as shown in the picture) should be facing upwards. Do not install it upside down.























































Grassy surfaces