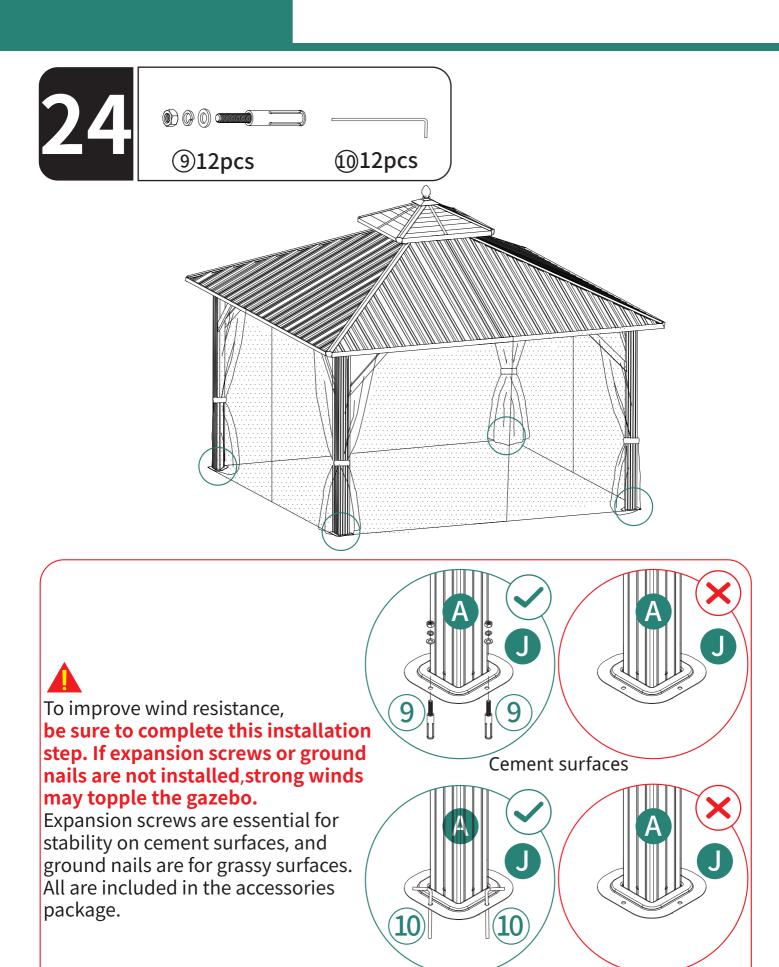

When connecting B and B1 via P, make sure that 1 holes on part P (as shown in the picture) should be facing upwards. Do not install it upside down.

Grassy surfaces