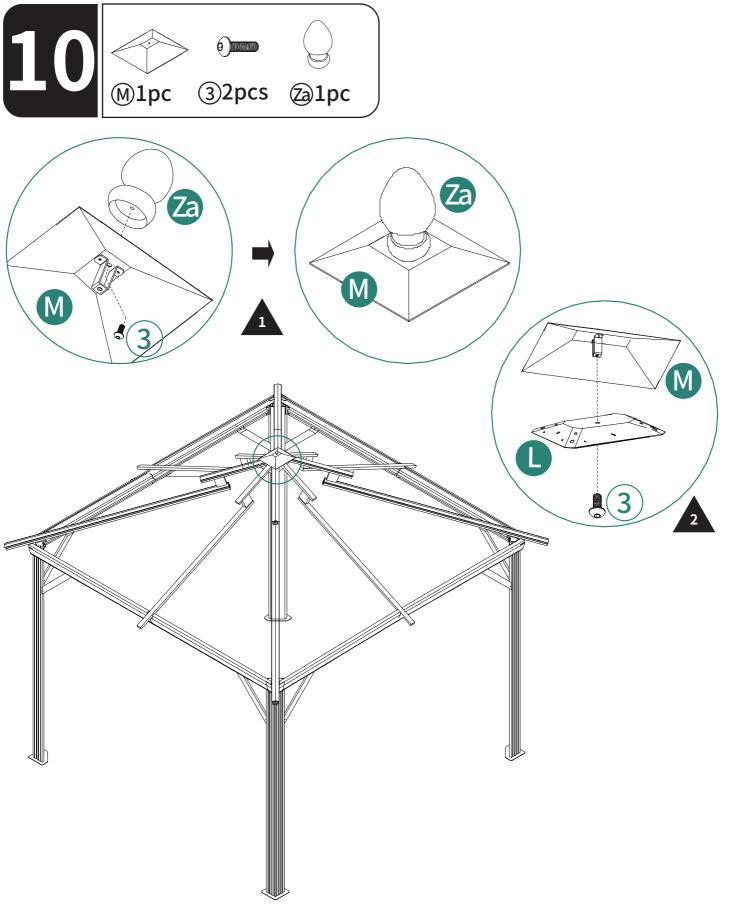

| X12  | (13)       |                 | X1   |
| 14         |                                                                                                                           | X12  | (15)       |                 | X1   |
| 16         |                                                                                                                           | X12  | 17         |                 | X4   |
| 18         | 0000                                                                                                                      | X4   | Za         |                 | X1   |







When connecting B and B1 via P, make sure that 1 holes on part P (as shown in the picture) should be facing upwards. Do not install it upside down.























































Grassy surfaces