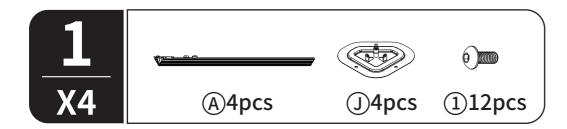

## FTPLCG-0335 FTPLCG-0336 FTPLCG-0337

LHHY-V2

12X12 FT

"IMPORTANT, RETAIN FOR FUTURE REFERENCE: READ CAREFULLY" 1. Two or more people are required for assembly.

2. A ladder and electric drill may be necessary.