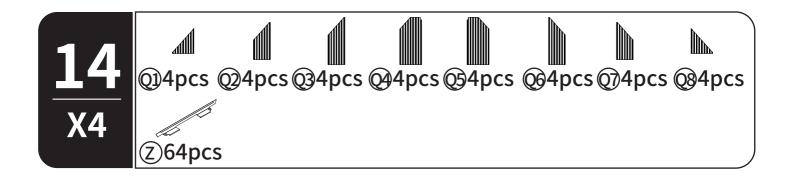

| ltem no.   | Reference Image                                                                                                           | Qty. | ltem no.   | Reference Image | Qty. |
|------------|---------------------------------------------------------------------------------------------------------------------------|------|------------|-----------------|------|
| U          | <u> </u>                                                                                                                  | X112 | VI         |                 | X2   |
| W          | 0                                                                                                                         | X4   | <b>V</b> 2 |                 | X2   |
| <b>W</b> 3 | 0                                                                                                                         | X4   | W1         |                 | X4   |
| Z          |                                                                                                                           | X64  | Y          |                 | X116 |
|            | Ø M6X16mm                                                                                                                 | X144 | 2          | M6X23mm         | X72  |
| 3          | M6X25mm                                                                                                                   | X10  | 4          | ST4.8X12mm      | X16  |
| 5          | M6X10mm                                                                                                                   | X8   | 6          | M6X42mm         | X4   |
| 7          | وَلَيْ الْمُعْلَمَةُ الْمُعْلَمَةُ الْمُعَامَةُ الْمُعَامَةُ الْمُعَامَةُ الْمُعَامَةُ الْمُعَامَةُ الْمُعَامَ<br>M6X47mm | X32  | 8          |                 | X16  |
| 9          |                                                                                                                           | X12  | 10         |                 | X1   |
| 12         | وسی (M5X12mm                                                                                                              | X12  | (13)       |                 | X1   |
| 14         |                                                                                                                           | X12  | (15)       |                 | X1   |
| 16         |                                                                                                                           | X12  | 17         |                 | X4   |
| 18         | 0000                                                                                                                      | X4   | Za         |                 | X1   |