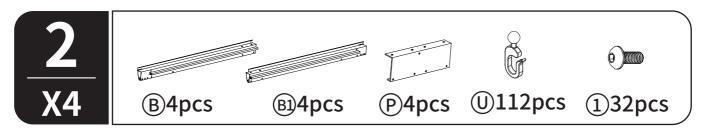

When connecting B and B1 via P, make sure that 1 holes on part P (as shown in the picture) should be facing upwards. Do not install it upside down.

Grassy surfaces