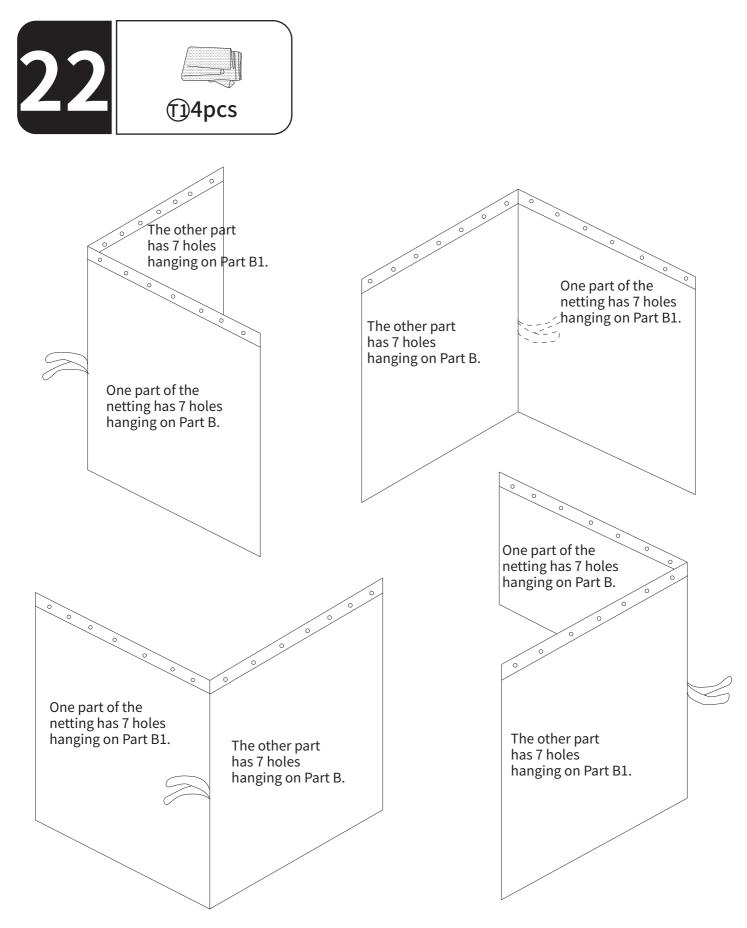

12  | (13)       |                 | X1   |
| 14         |                                                                                                                           | X12  | (15)       |                 | X1   |
| 16         |                                                                                                                           | X12  | 17         |                 | X4   |
| 18         | 0000                                                                                                                      | X4   | Za         |                 | X1   |







When connecting B and B1 via P, make sure that 1 holes on part P (as shown in the picture) should be facing upwards. Do not install it upside down.























































Grassy surfaces