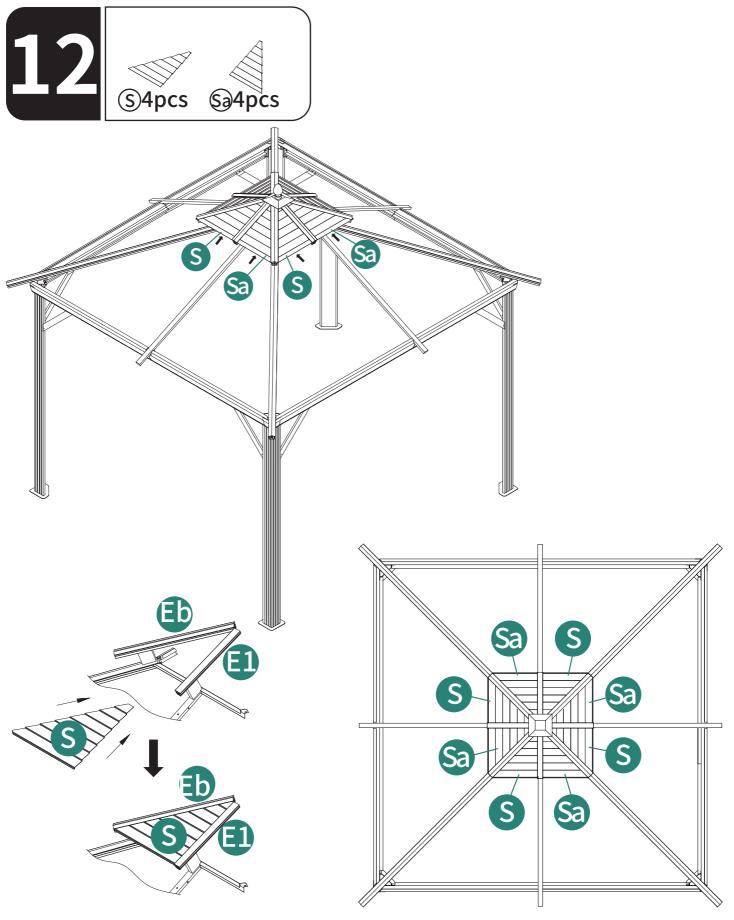

| X12  | (13)       |                 | X1   |
| 14         |                                                                                                                           | X12  | (15)       |                 | X1   |
| 16         |                                                                                                                           | X12  | 17         |                 | X4   |
| 18         | 0000                                                                                                                      | X4   | Za         |                 | X1   |







When connecting B and B1 via P, make sure that 1 holes on part P (as shown in the picture) should be facing upwards. Do not install it upside down.























































Grassy surfaces