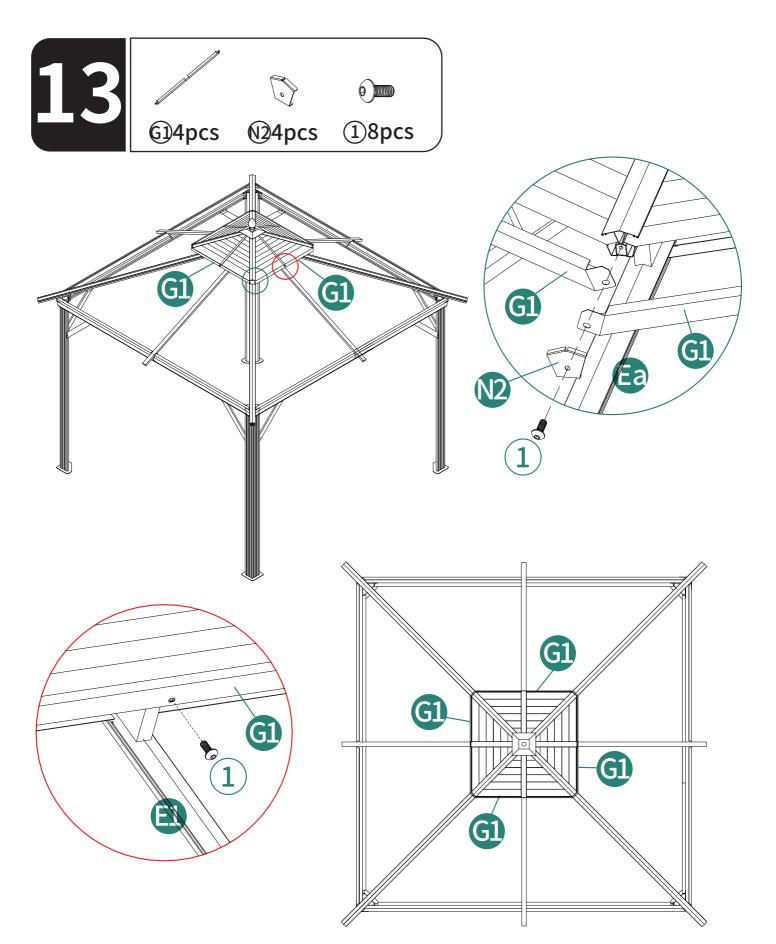

| X12  | (13)       |                 | X1   |
| 14         |                                                                                                                           | X12  | (15)       |                 | X1   |
| 16         |                                                                                                                           | X12  | 17         |                 | X4   |
| 18         | 0000                                                                                                                      | X4   | Za         |                 | X1   |







When connecting B and B1 via P, make sure that 1 holes on part P (as shown in the picture) should be facing upwards. Do not install it upside down.























































Grassy surfaces