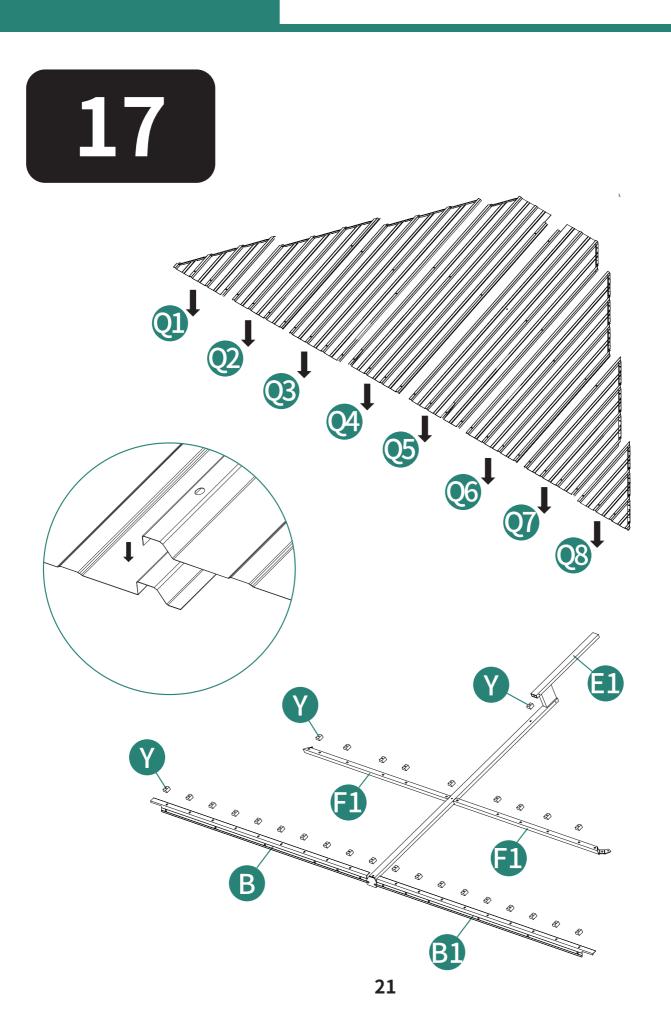

When connecting B and B1 via P, make sure that 1 holes on part P (as shown in the picture) should be facing upwards. Do not install it upside down.

Grassy surfaces