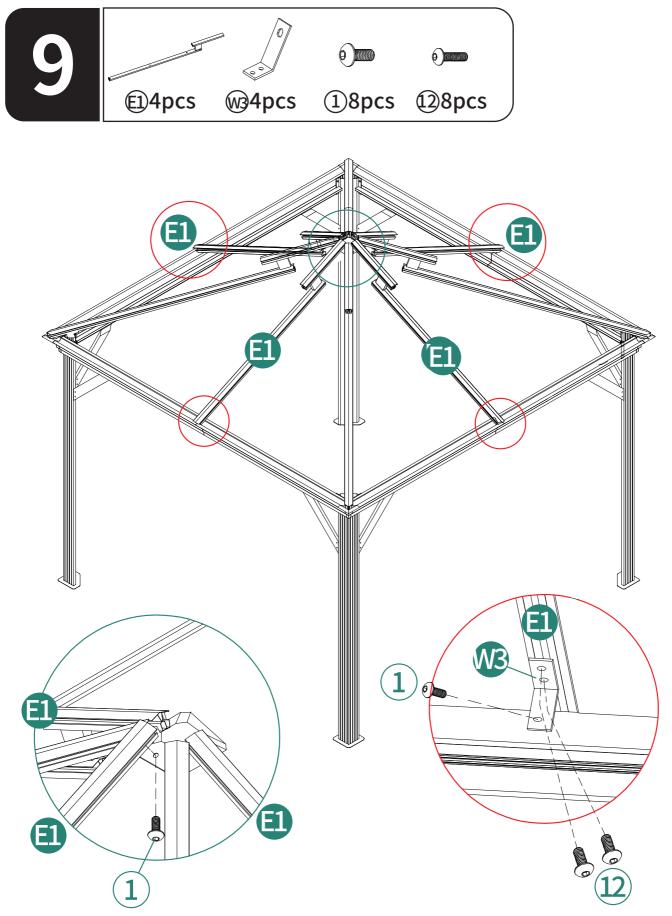

| X12  | (13)       |                 | X1   |
| 14         |                                                                                                                           | X12  | (15)       |                 | X1   |
| 16         |                                                                                                                           | X12  | 17         |                 | X4   |
| 18         | 0000                                                                                                                      | X4   | Za         |                 | X1   |







When connecting B and B1 via P, make sure that 1 holes on part P (as shown in the picture) should be facing upwards. Do not install it upside down.























































Grassy surfaces