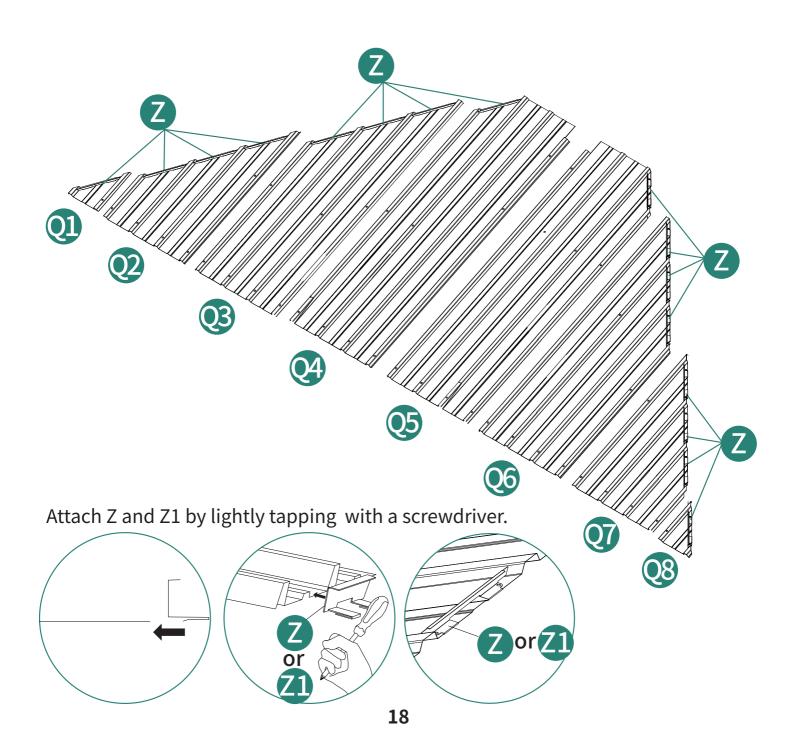

| ltem no.   | Reference Image                                                                                                           | Qty. | ltem no.   | Reference Image | Qty. |
|------------|---------------------------------------------------------------------------------------------------------------------------|------|------------|-----------------|------|
| U          | <u> </u>                                                                                                                  | X112 | VI         |                 | X2   |
| W          | 0                                                                                                                         | X4   | <b>V</b> 2 |                 | X2   |
| <b>W</b> 3 | 0                                                                                                                         | X4   | W1         |                 | X4   |
| Z          |                                                                                                                           | X64  | Y          |                 | X116 |
|            | Ø M6X16mm                                                                                                                 | X144 | 2          | M6X23mm         | X72  |
| 3          | M6X25mm                                                                                                                   | X10  | 4          | ST4.8X12mm      | X16  |
| 5          | M6X10mm                                                                                                                   | X8   | 6          | M6X42mm         | X4   |
| 7          | وَلَيْ الْمُعْلَمَةُ الْمُعْلَمَةُ الْمُعَامَةُ الْمُعَامَةُ الْمُعَامَةُ الْمُعَامَةُ الْمُعَامَةُ الْمُعَامَ<br>M6X47mm | X32  | 8          |                 | X16  |
| 9          |                                                                                                                           | X12  | 10         |                 | X1   |
| 12         | وسی (M5X12mm                                                                                                              | X12  | (13)       |                 | X1   |
| 14         |                                                                                                                           | X12  | (15)       |                 | X1   |
| 16         |                                                                                                                           | X12  | 17         |                 | X4   |
| 18         | 0000                                                                                                                      | X4   | Za         |                 | X1   |