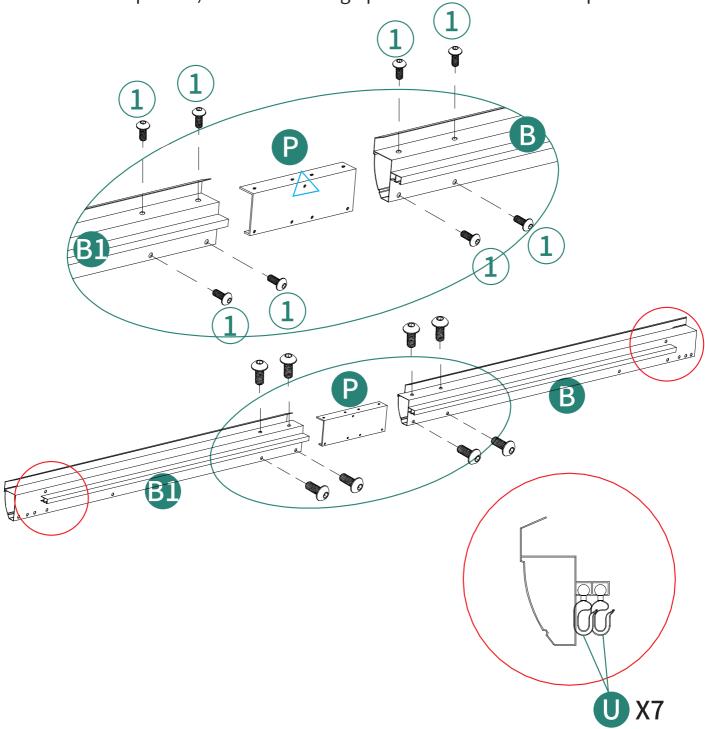

When connecting B and B1 via P, make sure that 1 holes on part P (as shown in the picture) should be facing upwards. Do not install it upside down.

Grassy surfaces