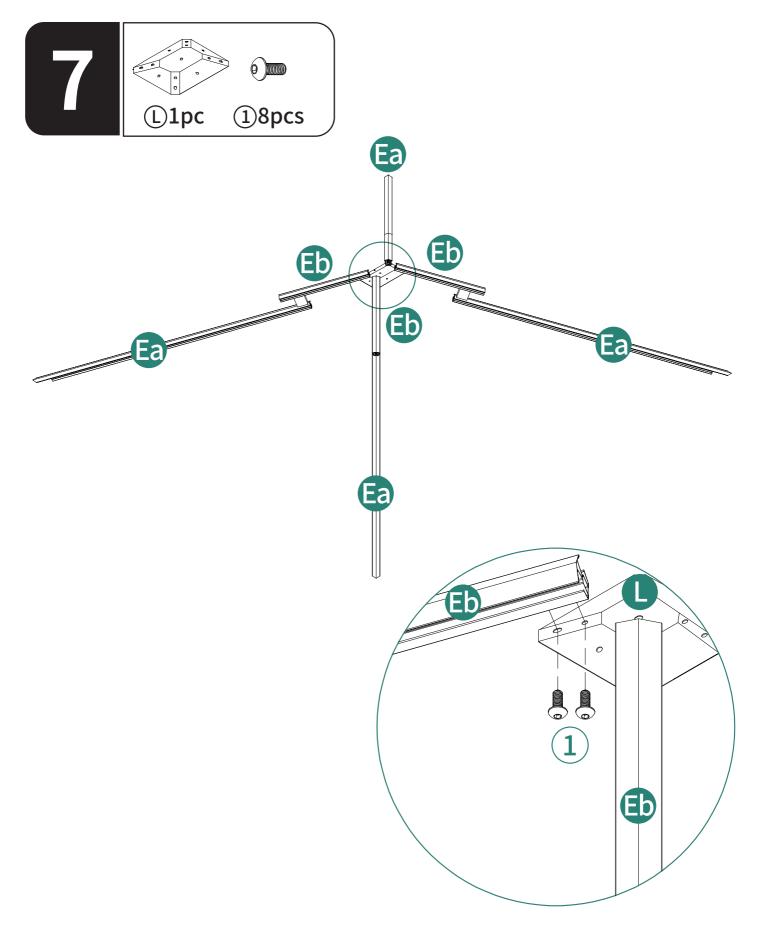

| X12  | (13)       |                 | X1   |
| 14         |                                                                                                                           | X12  | (15)       |                 | X1   |
| 16         |                                                                                                                           | X12  | 17         |                 | X4   |
| 18         | 0000                                                                                                                      | X4   | Za         |                 | X1   |







When connecting B and B1 via P, make sure that 1 holes on part P (as shown in the picture) should be facing upwards. Do not install it upside down.























































Grassy surfaces