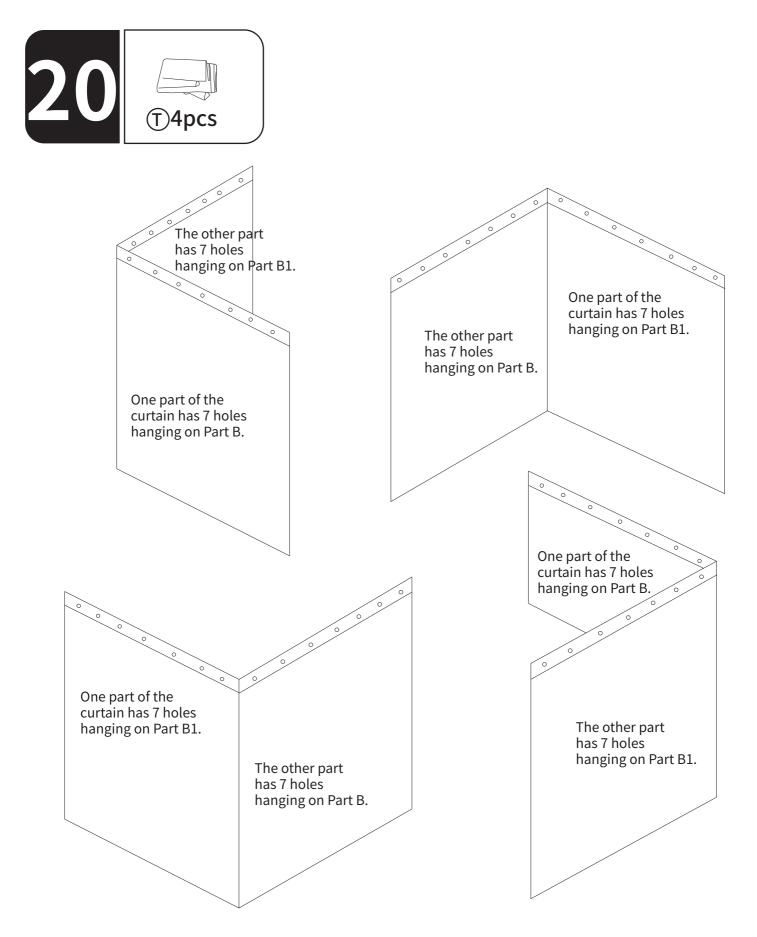

| X12  | (13)       |                 | X1   |
| 14         |                                                                                                                           | X12  | (15)       |                 | X1   |
| 16         |                                                                                                                           | X12  | 17         |                 | X4   |
| 18         | 0000                                                                                                                      | X4   | Za         |                 | X1   |







When connecting B and B1 via P, make sure that 1 holes on part P (as shown in the picture) should be facing upwards. Do not install it upside down.























































Grassy surfaces