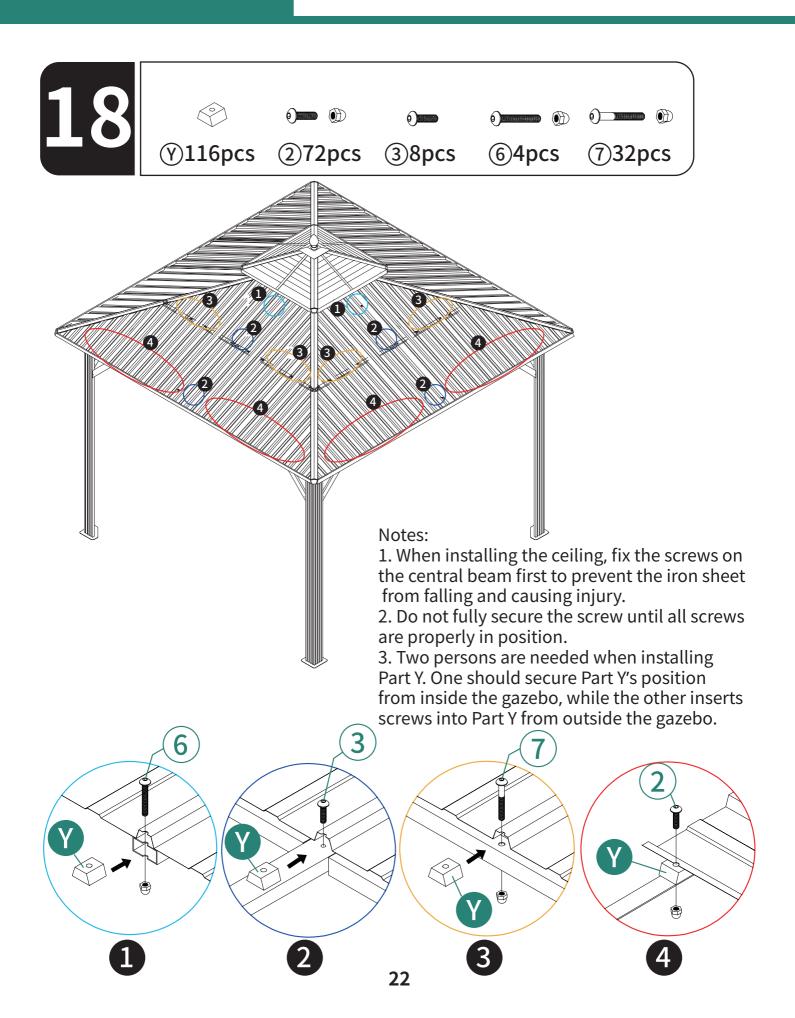

| X12  | (13)       |                 | X1   |
| 14         |                                                                                                                           | X12  | (15)       |                 | X1   |
| 16         |                                                                                                                           | X12  | 17         |                 | X4   |
| 18         | 0000                                                                                                                      | X4   | Za         |                 | X1   |







When connecting B and B1 via P, make sure that 1 holes on part P (as shown in the picture) should be facing upwards. Do not install it upside down.























































Grassy surfaces