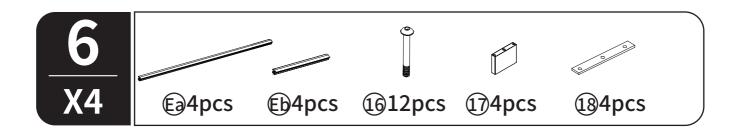

| X12  | (13)       |                 | X1   |
| 14         |                                                                                                                           | X12  | (15)       |                 | X1   |
| 16         |                                                                                                                           | X12  | 17         |                 | X4   |
| 18         | 0000                                                                                                                      | X4   | Za         |                 | X1   |







When connecting B and B1 via P, make sure that 1 holes on part P (as shown in the picture) should be facing upwards. Do not install it upside down.























































Grassy surfaces