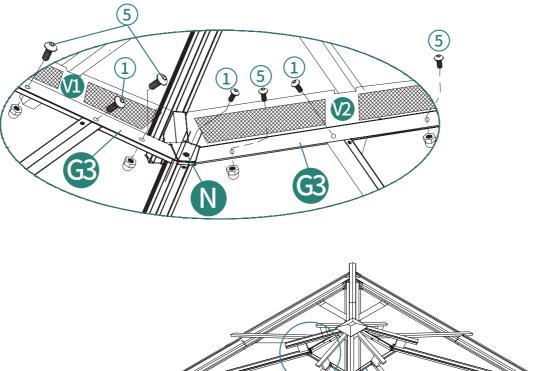

| X12  | (13)       |                 | X1   |
| 14         |                                                                                                                           | X12  | (15)       |                 | X1   |
| 16         |                                                                                                                           | X12  | 17         |                 | X4   |
| 18         | 0000                                                                                                                      | X4   | Za         |                 | X1   |







When connecting B and B1 via P, make sure that 1 holes on part P (as shown in the picture) should be facing upwards. Do not install it upside down.























































Grassy surfaces