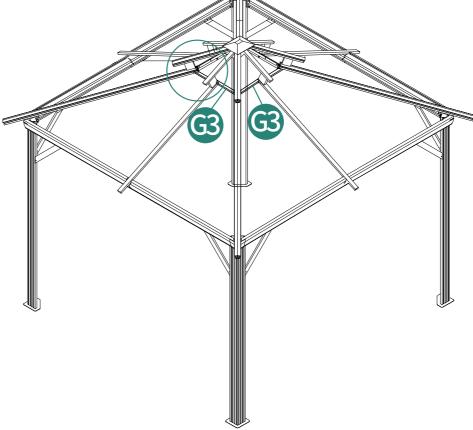

| X12  | (13)       |                 | X1   |
| 14         |                                                                                                                           | X12  | (15)       |                 | X1   |
| 16         |                                                                                                                           | X12  | 17         |                 | X4   |
| 18         | 0000                                                                                                                      | X4   | Za         |                 | X1   |







When connecting B and B1 via P, make sure that 1 holes on part P (as shown in the picture) should be facing upwards. Do not install it upside down.























































Grassy surfaces