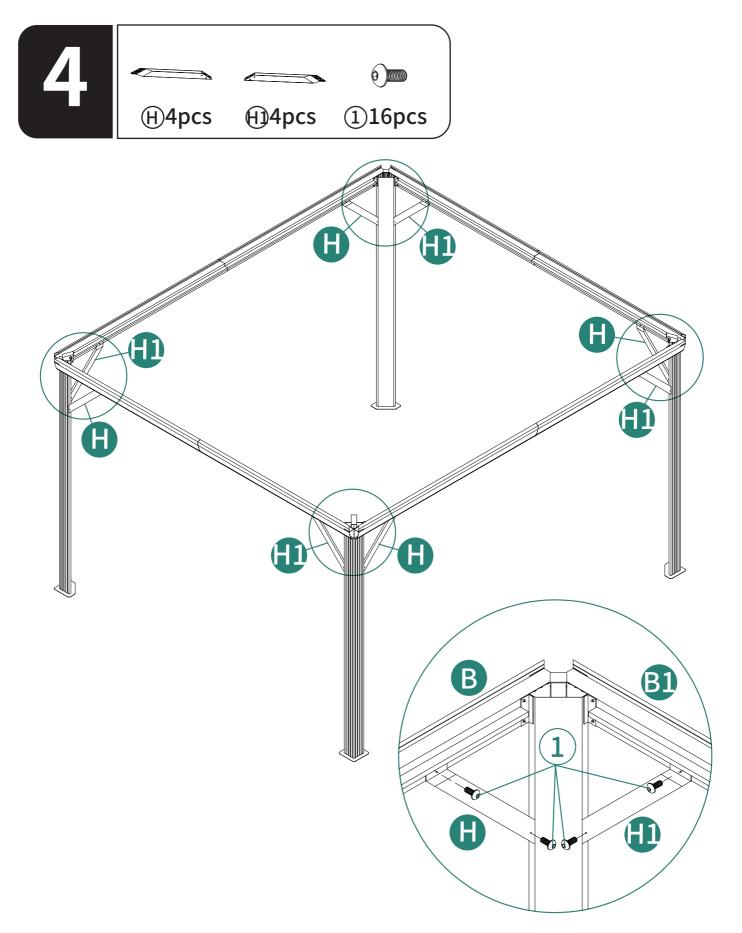

| X12  | (13)       |                 | X1   |
| 14         |                                                                                                                           | X12  | (15)       |                 | X1   |
| 16         |                                                                                                                           | X12  | 17         |                 | X4   |
| 18         | 0000                                                                                                                      | X4   | Za         |                 | X1   |







When connecting B and B1 via P, make sure that 1 holes on part P (as shown in the picture) should be facing upwards. Do not install it upside down.























































Grassy surfaces