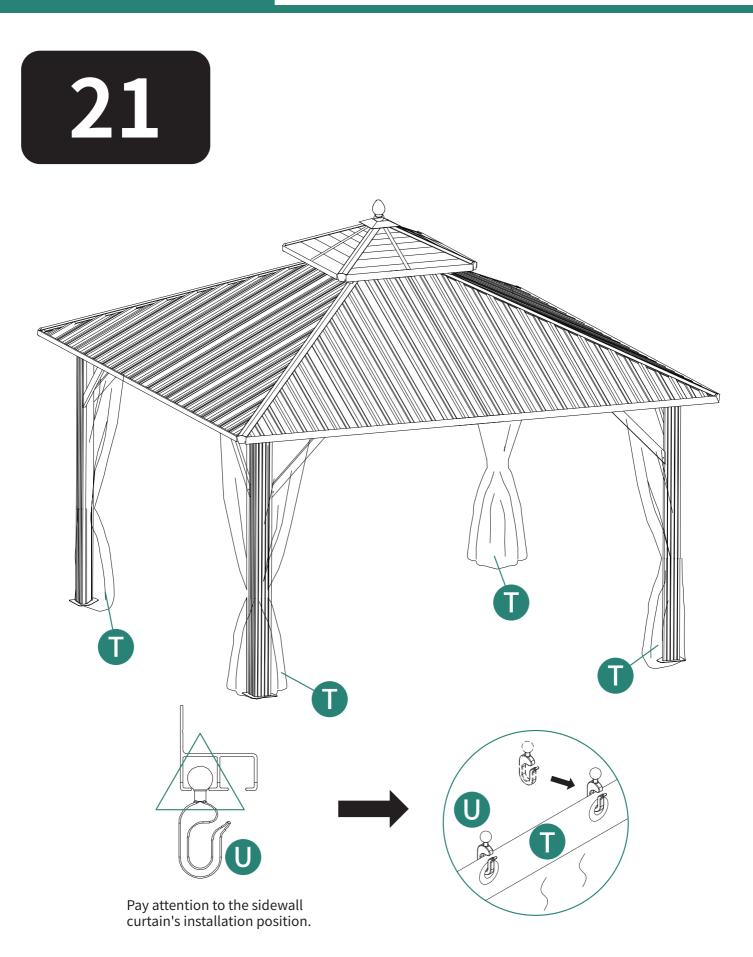

When connecting B and B1 via P, make sure that 1 holes on part P (as shown in the picture) should be facing upwards. Do not install it upside down.

Grassy surfaces