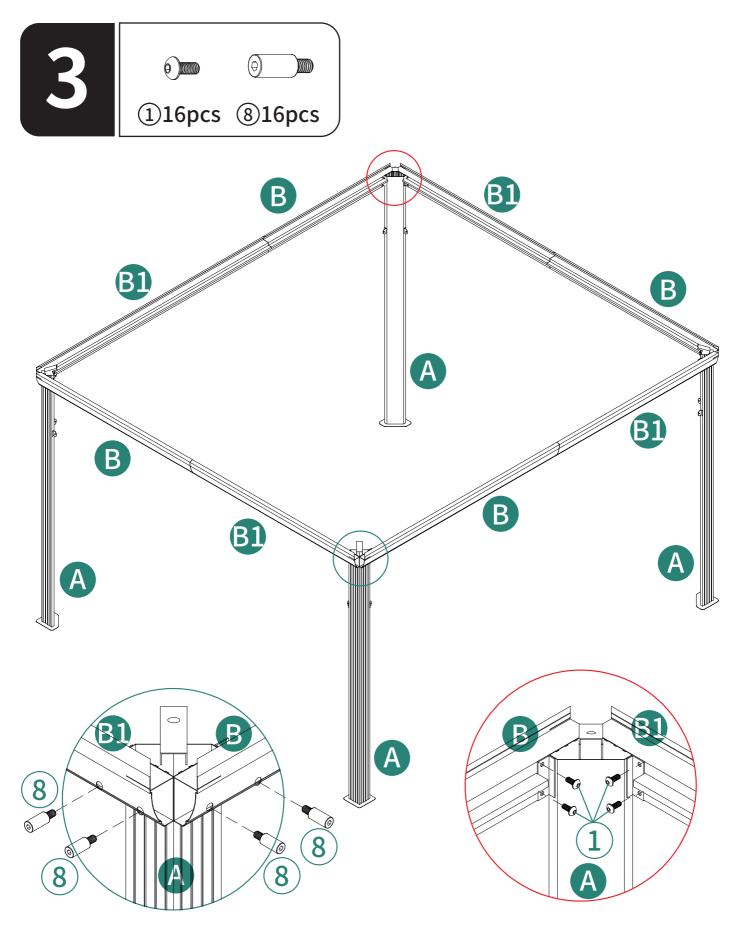

| X12  | (13)       |                 | X1   |
| 14         |                                                                                                                           | X12  | (15)       |                 | X1   |
| 16         |                                                                                                                           | X12  | 17         |                 | X4   |
| 18         | 0000                                                                                                                      | X4   | Za         |                 | X1   |







When connecting B and B1 via P, make sure that 1 holes on part P (as shown in the picture) should be facing upwards. Do not install it upside down.























































Grassy surfaces