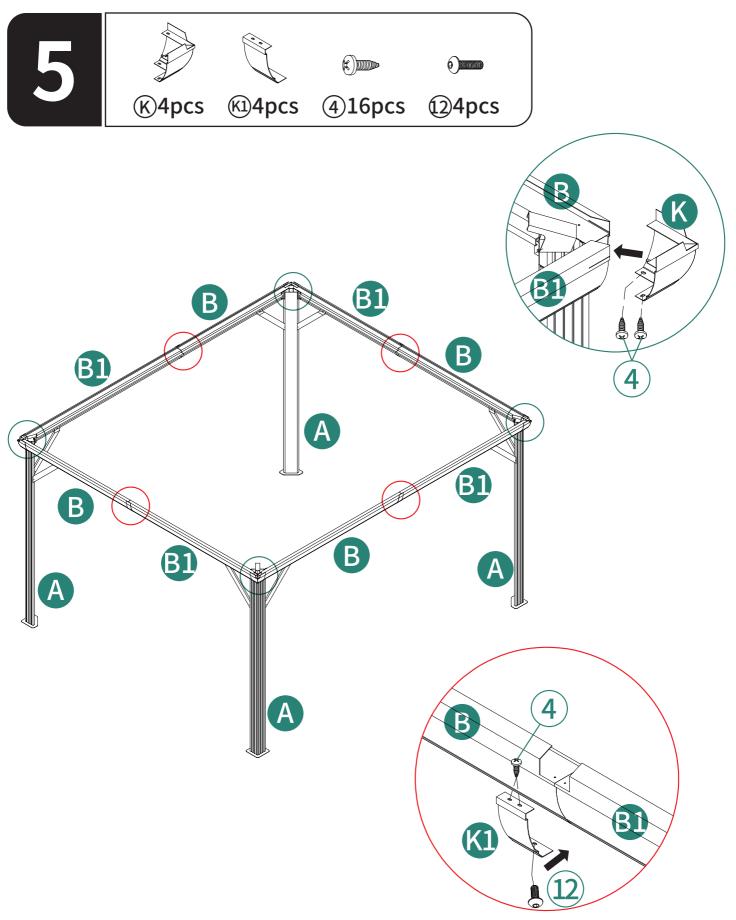

| X12  | (13)       |                 | X1   |
| 14         |                                                                                                                           | X12  | (15)       |                 | X1   |
| 16         |                                                                                                                           | X12  | 17         |                 | X4   |
| 18         | 0000                                                                                                                      | X4   | Za         |                 | X1   |







When connecting B and B1 via P, make sure that 1 holes on part P (as shown in the picture) should be facing upwards. Do not install it upside down.























































Grassy surfaces