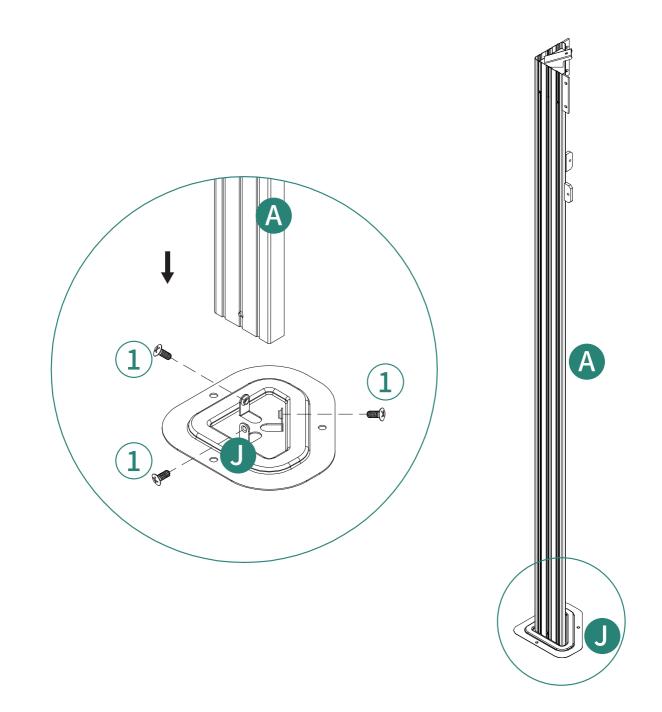

## FTPLCG-0335 FTPLCG-0336 FTPLCG-0337

LHHY-V2

12X12 FT

"IMPORTANT, RETAIN FOR FUTURE REFERENCE: READ CAREFULLY" 1. Two or more people are required for assembly.

2. A ladder and electric drill may be necessary.