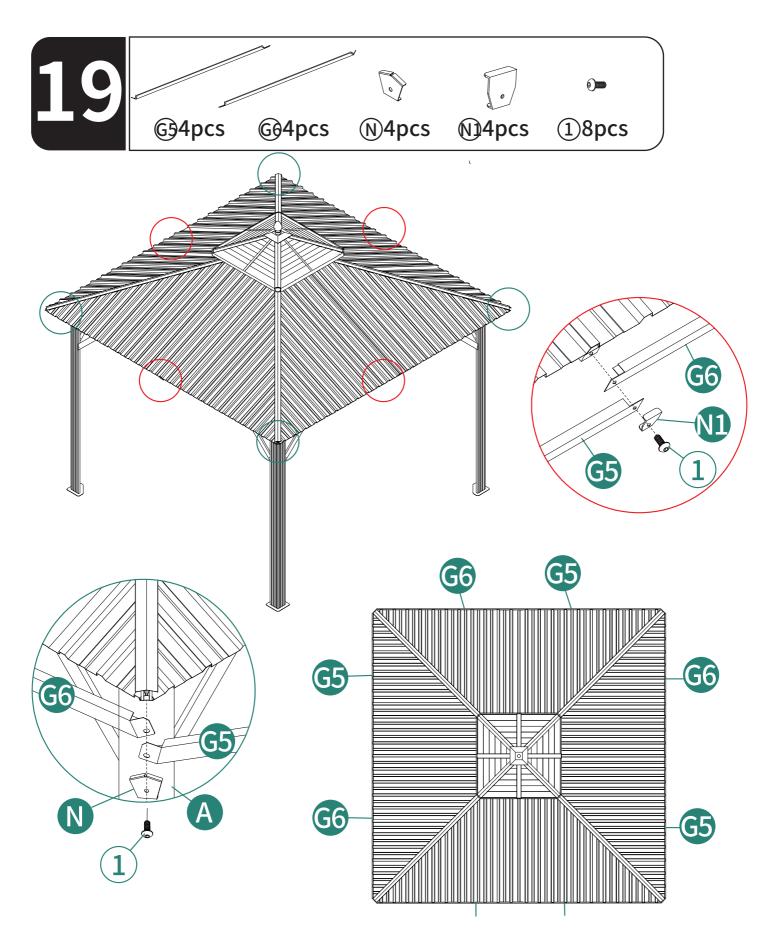

| X12  | (13)       |                 | X1   |
| 14         |                                                                                                                           | X12  | (15)       |                 | X1   |
| 16         |                                                                                                                           | X12  | 17         |                 | X4   |
| 18         | 0000                                                                                                                      | X4   | Za         |                 | X1   |







When connecting B and B1 via P, make sure that 1 holes on part P (as shown in the picture) should be facing upwards. Do not install it upside down.























































Grassy surfaces