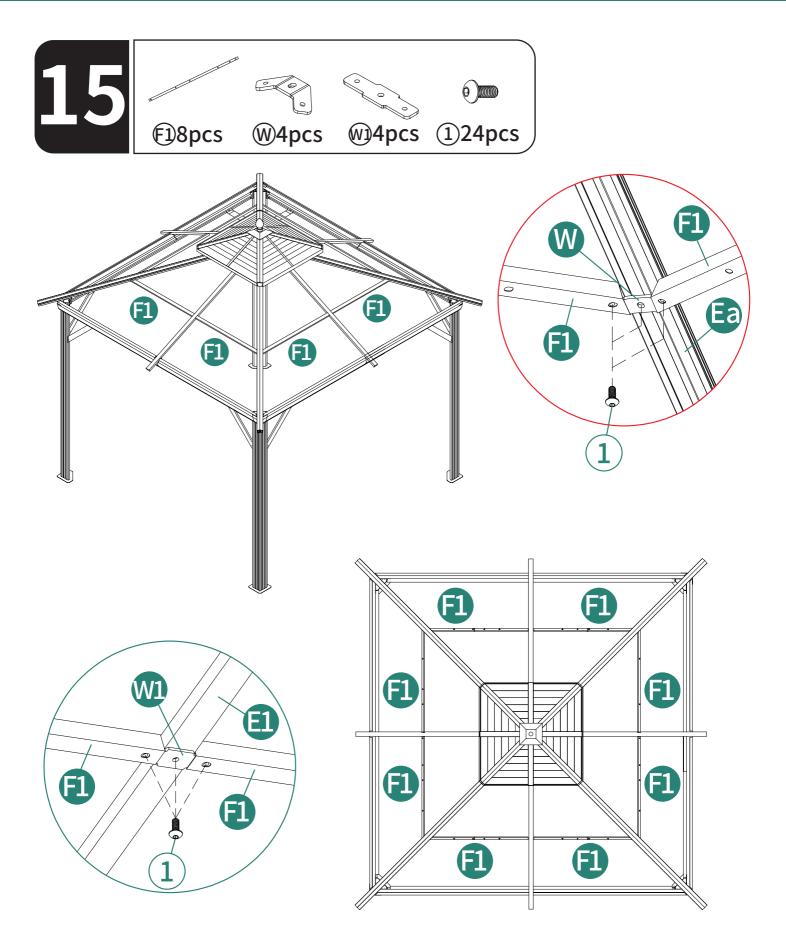

| X12  | (13)       |                 | X1   |
| 14         |                                                                                                                           | X12  | (15)       |                 | X1   |
| 16         |                                                                                                                           | X12  | 17         |                 | X4   |
| 18         | 0000                                                                                                                      | X4   | Za         |                 | X1   |







When connecting B and B1 via P, make sure that 1 holes on part P (as shown in the picture) should be facing upwards. Do not install it upside down.























































Grassy surfaces