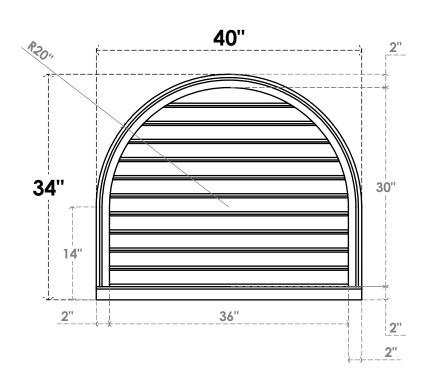

## GVPRT40X3403SF

40"W X 34"H ROUND TOP SURFACE MOUNT PVC GABLE VENT: FUNCTIONAL, W/ 2"W X 2"P **BRICKMOULD SILL FRAME** 

**VENTING AREA: 82.37 SQ IN** 

LOUVER HEIGHT: 2 3/4"

LOUVER QTY: 11

**FRONT** 

SIDE

1. INSTALLATION TO BE COMPLETED IN ACCORDANCE WITH MANUFACTURER'S SPECIFICATIONS. 2. DRAWING MAY NOT BE TO SCALE