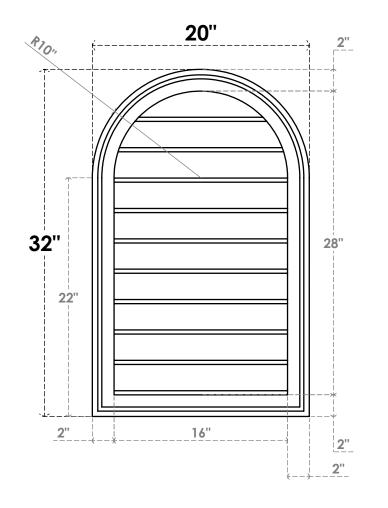

## GVPRT20X3202SN

20"W X 32"H ROUND TOP SURFACE MOUNT PVC GABLE VENT: NON-FUNCTIONAL, W/ 2"W X 1-1/2"P BRICKMOULD FRAME

LOUVER HEIGHT: 2 3/4"

LOUVER QTY: 10

**FRONT** 

SIDE

1. INSTALLATION TO BE COMPLETED IN ACCORDANCE WITH MANUFACTURER'S SPECIFICATIONS.
2. DRAWING MAY NOT BE TO SCALE