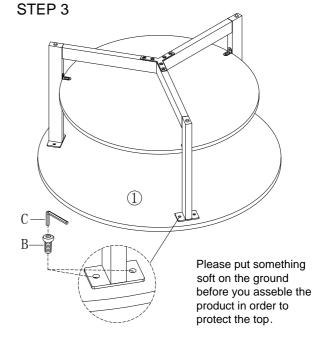

|                      |        |  |  |
| NO.                    | SKETCH                                   | DESCRIPTION          | Q'TY   |  |  |
| А                      |                                          | Bolt M6*19mm         | 12 pcs |  |  |
| В                      | a di | Bolt M6*12mm         | 12 pcs |  |  |
| С                      |                                          | Allen Wrench 4mm     | 1 pc   |  |  |
| D                      | 6.00                                     | Triangle Metal Plate | 1 pc   |  |  |
| Е                      | 000                                      | Metal Plate          | 3 pcs  |  |  |
| F                      | <b>N</b>                                 | Metal Bracket        | 3 pcs  |  |  |





STEP 2





Cleaning instruction: clean the surface with furniture polish and a soft cloth.