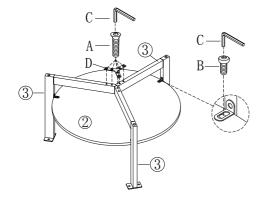

| (4)                    |                                          |                      |        |  |  |
|------------------------|------------------------------------------|----------------------|--------|--|--|
| ASSEMBLY HARDWARE PACK |                                          |                      |        |  |  |
| NO.                    | SKETCH                                   | DESCRIPTION          | Q'TY   |  |  |
| А                      |                                          | Bolt M6*19mm         | 12 pcs |  |  |
| В                      | a di | Bolt M6*12mm         | 12 pcs |  |  |
| С                      |                                          | Allen Wrench 4mm     | 1 pc   |  |  |
| D                      | 6.00                                     | Triangle Metal Plate | 1 pc   |  |  |
| Е                      | 000                                      | Metal Plate          | 3 pcs  |  |  |
| F                      | <b>N</b>                                 | Metal Bracket        | 3 pcs  |  |  |

STEP 2

Cleaning instruction: clean the surface with furniture polish and a soft cloth.