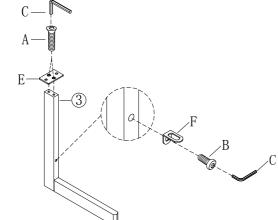

| (4)                    |                                          |                      |        |  |  |
|------------------------|------------------------------------------|----------------------|--------|--|--|
| ASSEMBLY HARDWARE PACK |                                          |                      |        |  |  |
| NO.                    | SKETCH                                   | DESCRIPTION          | Q'TY   |  |  |
| А                      |                                          | Bolt M6*19mm         | 12 pcs |  |  |
| В                      | a di | Bolt M6*12mm         | 12 pcs |  |  |
| С                      |                                          | Allen Wrench 4mm     | 1 pc   |  |  |
| D                      | 6.00                                     | Triangle Metal Plate | 1 pc   |  |  |
| Е                      | 000                                      | Metal Plate          | 3 pcs  |  |  |
| F                      | <b>N</b>                                 | Metal Bracket        | 3 pcs  |  |  |