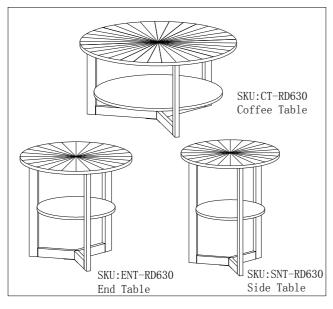

## PARTS LIST

| NO. | SKETCH | DESCRIPTION     | Q'TY  |
|-----|--------|-----------------|-------|
| 1   |        | Table Top Panel | 1 pc  |
| 2   |        | Shelf           | 1 pc  |
| 3   |        | Leg             | 3 pcs |