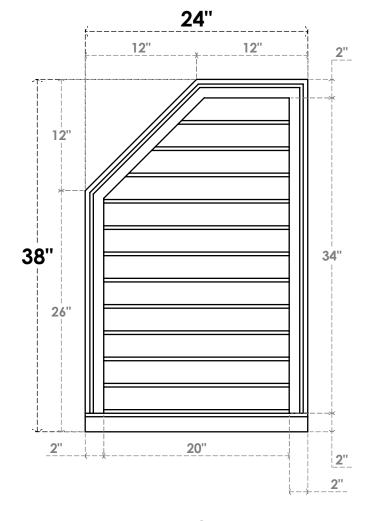

## GVPOL24X3803SN

24"W X 38"H HALF OCTAGON TOP LEFT SURFACE MOUNT PVC GABLE VENT: NON-FUNCTIONAL, W/ 2"W X 2"P BRICKMOULD SILL FRAME

**FRONT** 

SIDE

LOUVER HEIGHT: 2 7/8" LOUVER QTY: 12

EKENA MILLWORK 2300 WEST MAIN ST. CLARKSVILLE, TX 75426 TOLL FREE: 866-607-0453 WWW.EKENAMILLWORK.COM