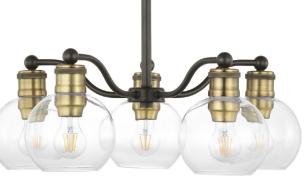

DATE: TYPE:

NAME:

PROJECT:

- Softly shaped clear glass shades highlight gentle curves
- 5-light hanging chandelier
- Glass globe form is open on the bottom to complement a variety of vintage lamp choices
- Antique Bronze finish
- Ceiling stem hung with 6 links of chain
- Uses 5, 100-watt max. medium base bulbs including LED equivalent (sold separately)
- Ideal for Farmhouse, Coastal or Industrial interiors
- Can be displayed in living rooms, breakfast nooks, kitchens and even paired in groupings of two or more over a dining room table
- Measures 25" diameter x 19 1/8" H
- Overall length with stem 87"
- Dry location listed

Category: Chandeliers

Finish: Antique Bronze (painted)

Construction: Steel construction

Glass/Shade: Clear Glass Shade

| MOUNTING                                                                                                                                                                                                                                                                        | ELECTRICAL                                     | LAMPING                                                               | ADDITIONAL INFORMATION                               |
|---------------------------------------------------------------------------------------------------------------------------------------------------------------------------------------------------------------------------------------------------------------------------------|------------------------------------------------|-----------------------------------------------------------------------|------------------------------------------------------|
| Ceiling Stem Hung with 6 links<br>of chain mounted<br>Mounting plate for outlet box included<br>Six links of 9 gauge chain supplied<br>One 6", four 12" lengths of stem included<br>Canopy covers a standard 4"<br>octagonal recessed outlet box<br>5" W., 1.625" ht., 5" depth | Pre-wired<br>15 feet of wire supplied<br>120 V | Quantity:<br>Five 100w max. medium base<br>E26 base Porcelain sockets | cULus Dry location listed<br>1-year limited warranty |

Diameter: 25" Height: 19-1/8" Overall Ht. W/Stem: 87"

Height: 5-5/8"