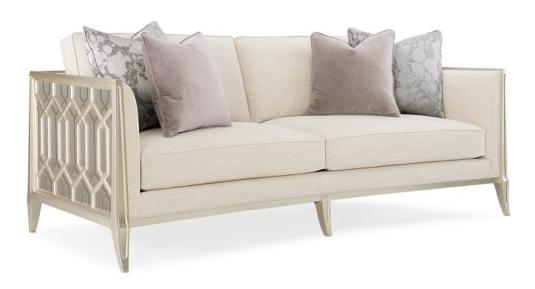

## JUST DUET

uph-420-111-a

**COLLECTION:** CARACOLE UPHOLSTERY

**DIMENSIONS:** 87.75W x 42.25D x 28.5H

Every time you see the Just Duet sofa, you'll remember the remarkable story behind its design inspiration. Its sumptuous seating area is bordered by a one-of-a-kind wood frame featuring carvings inspired by the patterns of a palace balcony railing in India. The layering of metal fretwork behind the wood was inspired by the dual shadow cast on the balcony by the setting sun as seen through the railing's design. Creating a high fashion look unique to itself, these elements are highlighted with illuminating shades of Soft Silver Paint and Champagne Gold. Exquisite fabrics and touchably luxe accent pillows complete its appeal.

**CONSTRUCTION:** 8-way hand tied seat. | Springdown cushion. | Feather down pillows.

## **FABRIC:**

Body Fabric: 2785-35CC

Outside Arm 3127-71CC

Pillow Fabric: 2-21" x 21" Pillows 5140-16CC

2-18" x 18" Pillows 2780-31CC