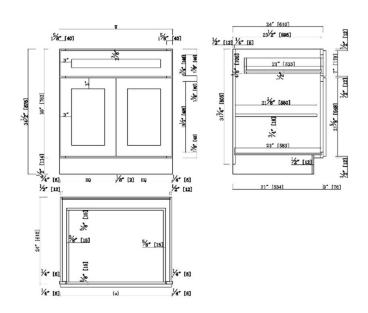

## **SPECIFICATIONS**

MATERIAL CONSTRUCTION: Wood WOOD SPECIES: Maple

**ASSEMBLED DIMENSIONS:**  $34.5" \text{ H} \times 30" \text{ L} \times 24" \text{ D}$ 

ASSEMBLED WEIGHT: 73.4 lbs.

KITCHEN CABINET TYPE: Base

MOUNTING TYPE: Floor Mo

MOUNTING TYPE:Floor MountCONSTRUCTION TYPE:Face FrameHINGE STYLE:Soft Close

**DOOR STYLE**: 2 Wood shaker doors

DRAWER DIMENSIONS I:  $4.17" \, \text{H} \times 21" \, \text{L} \times 26.4" \, \text{D}$ 

SHELF DIMENSIONS: 28.5" W x 21.625" D

1

0.75" SHELF THICKNESS: SHELF MATERIAL: Plywood FACE FRAME MATERIAL: Solid Maple SIDES MATERIAL: Plywood **BOTTOM MATERIAL:** Plywood **BACK PANEL MATERIAL:** Plywood **BACK BRACE MATERIAL:** Wood TOE KICK INSET WIDTH: 3"