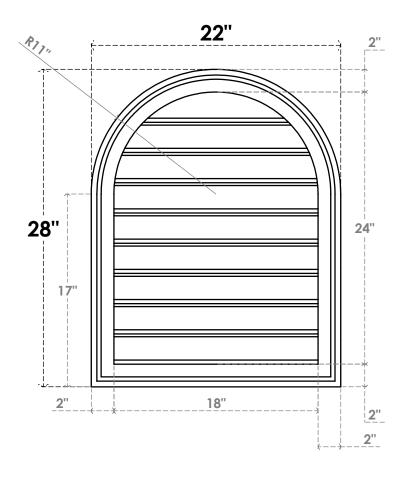

## GVPRT22X2802SF

22"W X 28"H ROUND TOP SURFACE MOUNT PVC GABLE VENT: FUNCTIONAL, W/ 2"W X 1-1/2"P **BRICKMOULD FRAME** 

**VENTING AREA: 34.7 SQ IN** 

LOUVER HEIGHT: 2 5/8"

LOUVER QTY: 9

**FRONT** 

SIDE

1. INSTALLATION TO BE COMPLETED IN ACCORDANCE WITH MANUFACTURER'S SPECIFICATIONS.
2. DRAWING MAY NOT BE TO SCALE