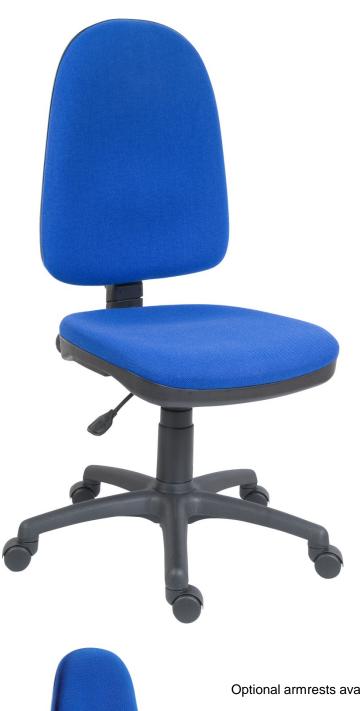

## HIGH PC PRODUCT SHEET

**OPERATOR** 

Use (Moderate): 5 Hours Per Day

•High back operator chair

•Gas lift seat height adjustment

•Floating or fixed permanent contact backrest

•Generous seat size

•150 kg rated gas lift

Accepts optional fixed armrests

•Requires easy self assembly

•Available from stock in blue, burgundy or charcoal fabric

|   | Optional armrests available: |
|---|------------------------------|
| 7 | Standard                     |
|   |                              |