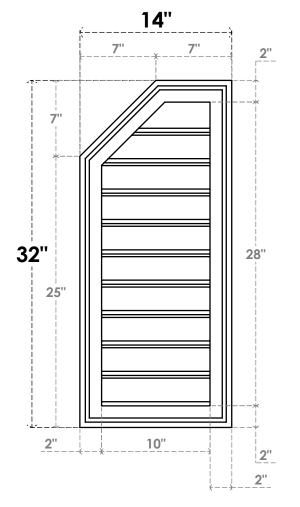

## GVPOL14X3202SF

14"W X 32"H HALF OCTAGON TOP LEFT SURFACE MOUNT PVC GABLE VENT: FUNCTIONAL, W/ 2"W X 1-1/2"P BRICKMOULD FRAME

**VENTING AREA: 21.69 SQ IN** LOUVER HEIGHT: 2 3/4"

LOUVER QTY: 10

**FRONT** 