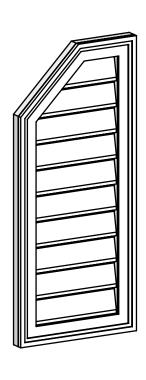

## GVPOL14X3202SF

14"W X 32"H HALF OCTAGON TOP LEFT SURFACE MOUNT PVC GABLE VENT: FUNCTIONAL, W/ 2"W X 1-1/2"P BRICKMOULD FRAME

**VENTING AREA: 21.69 SQ IN** LOUVER HEIGHT: 2 3/4"

LOUVER QTY: 10

**FRONT** 