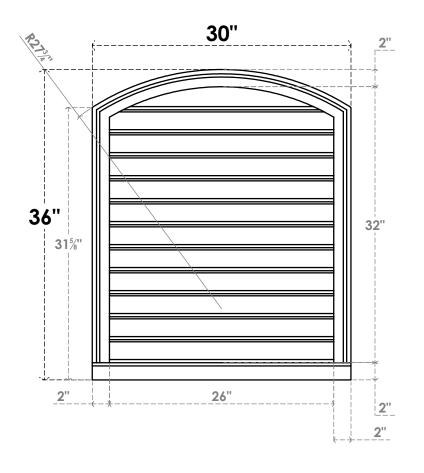

## GVPAR30X3603SF

30"W X 36"H ARCH TOP SURFACE MOUNT PVC GABLE VENT: FUNCTIONAL, W/ 2"W X 2"P **BRICKMOULD SILL FRAME** 

**FRONT** 

SIDE

**VENTING AREA: 69.01 SQ IN** 

LOUVER HEIGHT: 2 5/8"

LOUVER QTY: 12

**EKENA MILLWORK** 2300 WEST MAIN ST. CLARKSVILLE, TX 75426 TOLL FREE: 866-607-0453 WWW.EKENAMILLWORK.COM