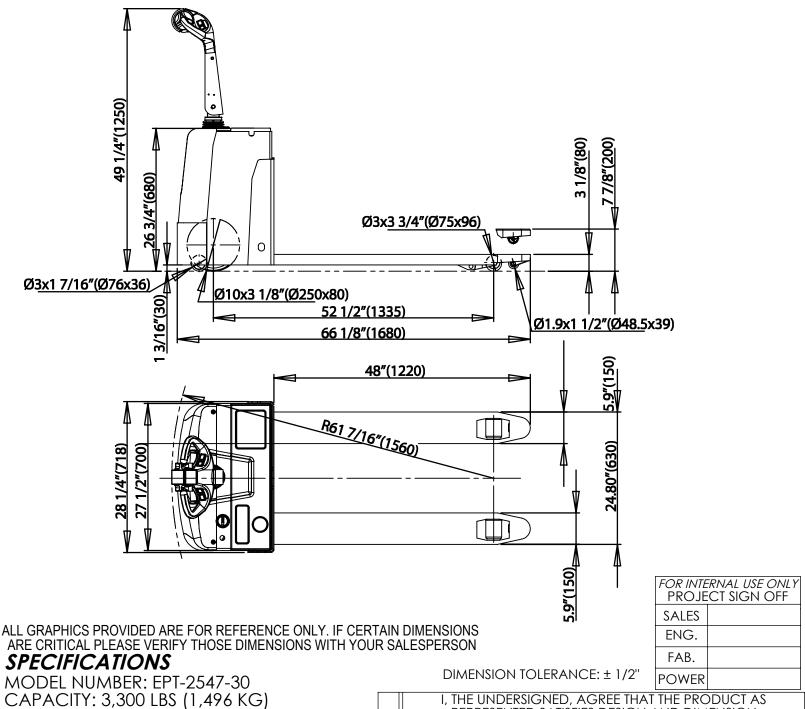

Α

L

MODEL NUMBER: EPT-2547-30 CAPACITY: 3,300 LBS (1,496 KG) DRIVE MOTOR: DC24V/0.7KW LIFT MOTOR: DC24V/1.3KW CONTROLLER: CP2207A-5102

HANDLE: CH-2

BATTERY: 2x12V/85-95Ah

BATTERY CHARGER: 24V/12amp

LIFTING SPEED WITHOUT LOAD: 1.57"/s

LIFTING SPEED WITH LOAD: 1.37"/s
DOWN SPEED WITHOUT LOAD: 1.18"/s

DOWN SPEED WITH LOAD: 1.57"/s

TRAVEL SPEED WITHOUT LOAD: 3.4 m/h
TRAVEL SPEED WITH LOAD: 2.8 m/h

LOWERED FORK HEIGHT: 3 1/8" (80mm) RAISED FORK HEIGHT: 7 7/8" (200mm)