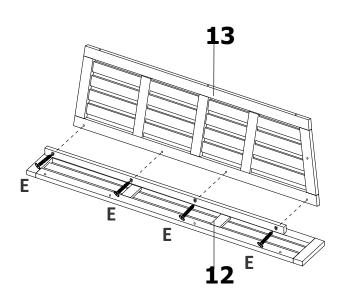

# RIGHT HAND FACING Step 5

| С | <u>)</u> | 6 |
|---|----------|---|
| F |          | 4 |
| G |          | 1 |

Step 6

| E | <b>∂_</b> 11111 <b>11</b> 1⊅> | 8 |
|---|-------------------------------|---|
| G |                               | 1 |