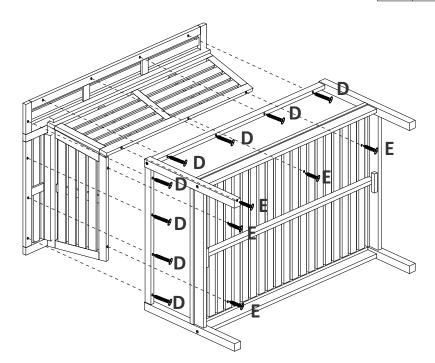

| D | 0₽            | 8 |
|---|---------------|---|
| E | () <b></b> ₽₽ | 5 |
| G |               | 1 |