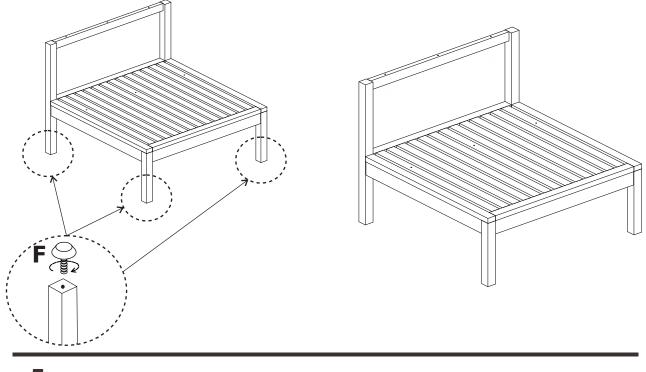

#### COMPONENTS

Ensure the following components are in the box before proceeding with assembly:

**⊙\_\_\_\_\_**⊳

7

# RIGHT HAND FACING Step 5

| С | <u>)</u> | 6 |
|---|----------|---|
| F |          | 4 |
| G |          | 1 |

Step 6

| E | <b>∂_</b> 11111 <b>11</b> 1⊅> | 8 |
|---|-------------------------------|---|
| G |                               | 1 |