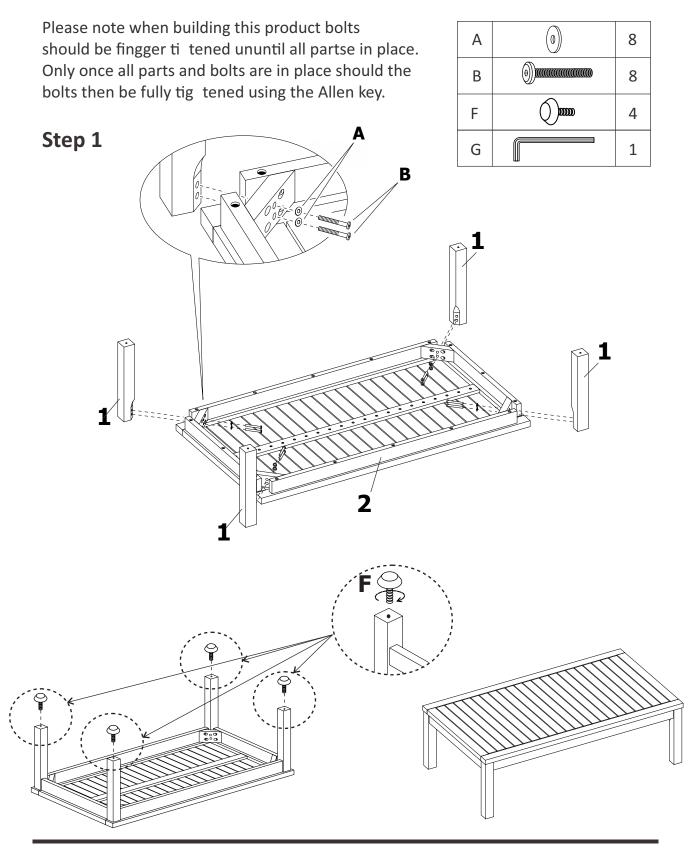

#### COMPONENTS

Ensure the following components are in the box before proceeding with assembly:

**⊙\_\_\_\_\_**⊳

7