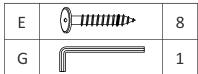

| D | 0₽            | 8 |
|---|---------------|---|
| E | () <b></b> ₽₽ | 5 |
| G |               | 1 |