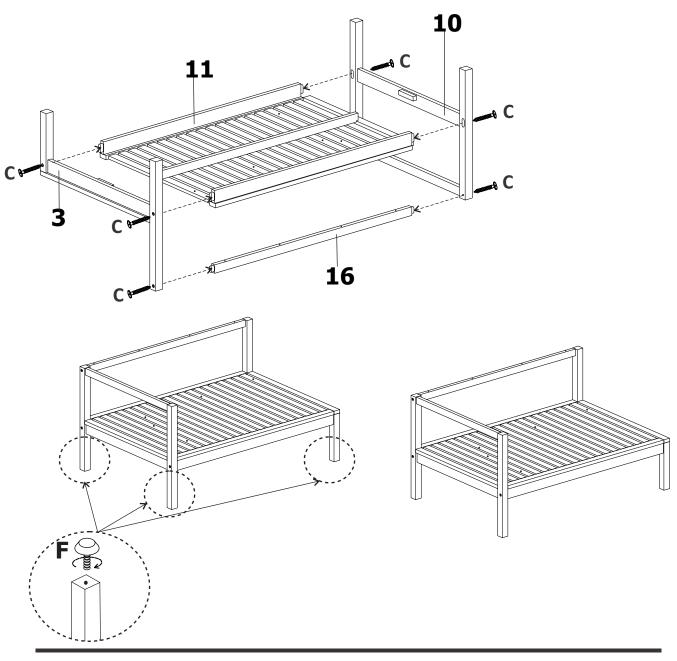

# RIGHT HAND FACING Step 5

| С | <u>)</u> | 6 |
|---|----------|---|
| F |          | 4 |
| G |          | 1 |

Step 6

| E | <b>∂_</b> 11111 <b>11</b> 1⊅> | 8 |
|---|-------------------------------|---|
| G |                               | 1 |

#### LEFT HAND FACING Step 9

| С | <u>)</u> | 6 |
|---|----------|---|
| F |          | 4 |
| G |          | 1 |

Step 10

Step 11

Congratulations! Now ou have finished assembling the product.