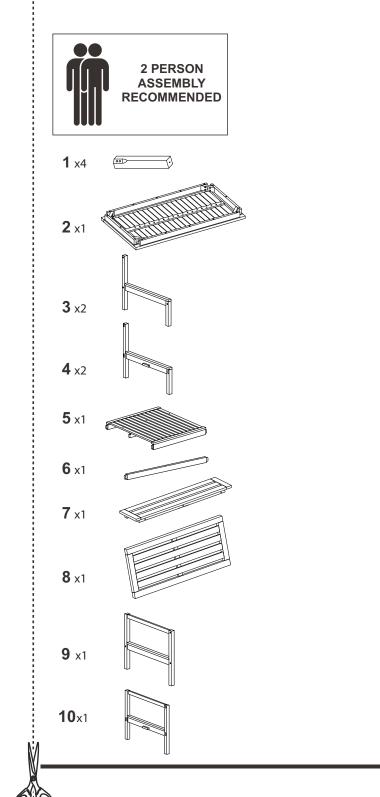

#### COMPONENTS

Ensure the following components are in the box before proceeding with assembly:

**⊙\_\_\_\_\_**⊳

7