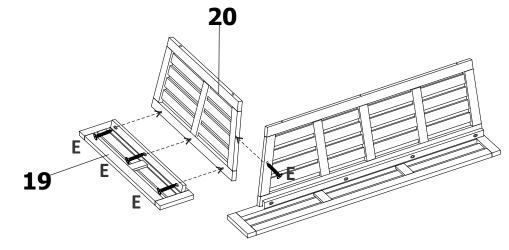

#### LEFT HAND FACING Step 9

| С | <u>)</u> | 6 |
|---|----------|---|
| F |          | 4 |
| G |          | 1 |

Step 10

Step 11

Congratulations! Now ou have finished assembling the product.