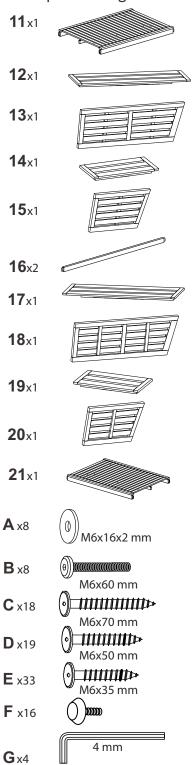

#### COMPONENTS

Ensure the following components are in the box before proceeding with assembly:

**⊙\_\_\_\_\_**⊳

7

# RIGHT HAND FACING Step 5

| С | <u>)</u> | 6 |
|---|----------|---|
| F |          | 4 |
| G |          | 1 |

Step 6

| E | <b>∂_</b> 11111 <b>11</b> 1⊅> | 8 |
|---|-------------------------------|---|
| G |                               | 1 |

| D | 0₽            | 8 |
|---|---------------|---|
| E | () <b></b> ₽₽ | 5 |
| G |               | 1 |

#### LEFT HAND FACING Step 9

| С | <u>)</u> | 6 |
|---|----------|---|
| F |          | 4 |
| G |          | 1 |

Step 10

Step 11

Congratulations! Now ou have finished assembling the product.