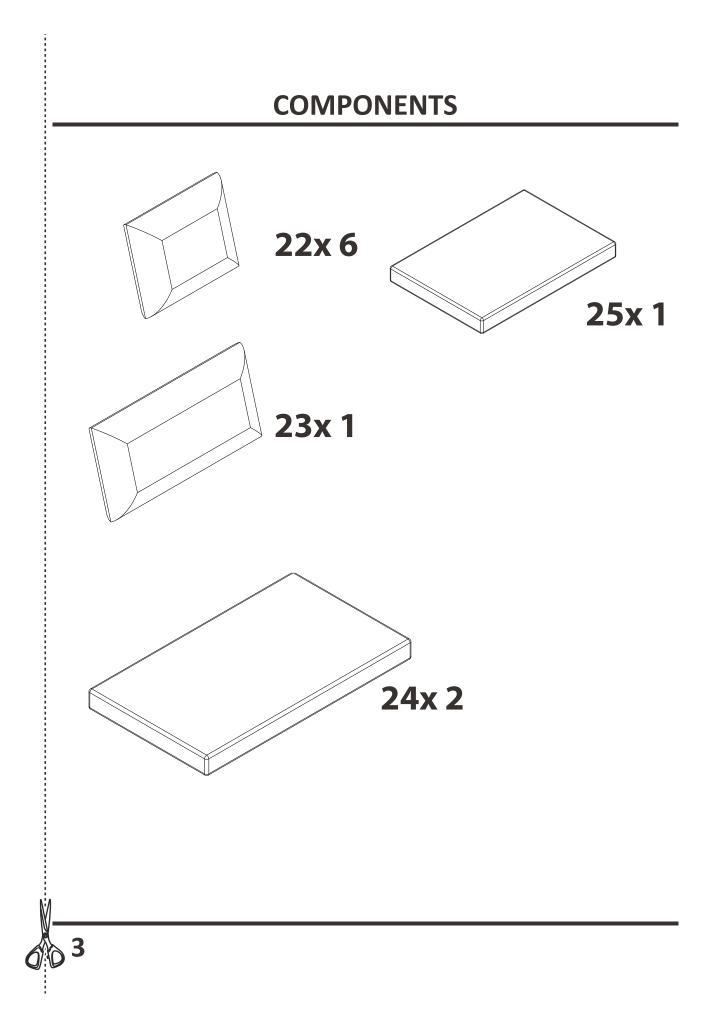

#### COMPONENTS

Ensure the following components are in the box before proceeding with assembly:

**⊙\_\_\_\_\_**⊳

7