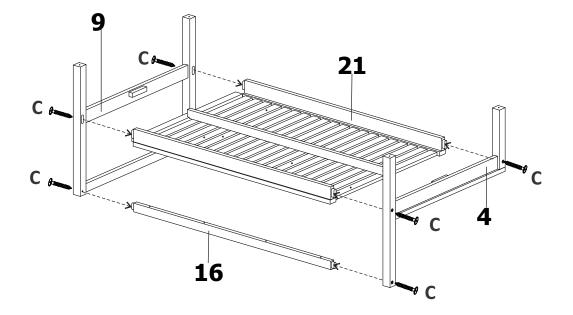

# RIGHT HAND FACING Step 5

| С | <u>)</u> | 6 |
|---|----------|---|
| F |          | 4 |
| G |          | 1 |

Step 6

| E | <b>∂_</b> 11111 <b>11</b> 1⊅> | 8 |
|---|-------------------------------|---|
| G |                               | 1 |

| D | 0₽            | 8 |
|---|---------------|---|
| E | () <b></b> ₽₽ | 5 |
| G |               | 1 |