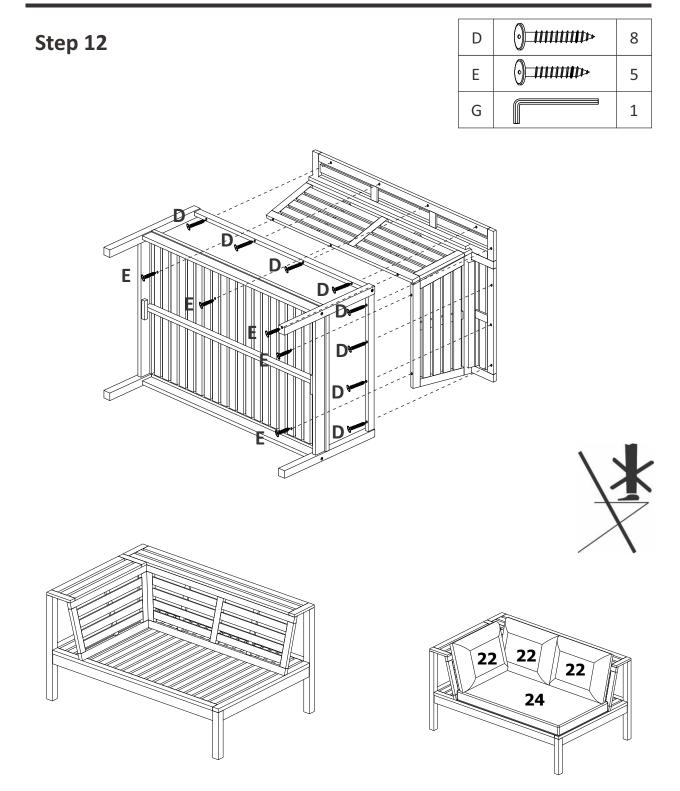

| D | 0₽            | 8 |
|---|---------------|---|
| E | () <b></b> ₽₽ | 5 |
| G |               | 1 |