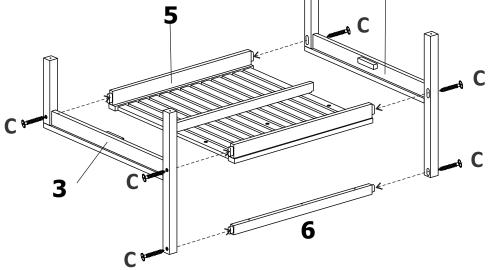

# RIGHT HAND FACING Step 5

| С | <u>)</u> | 6 |
|---|----------|---|
| F |          | 4 |
| G |          | 1 |

Step 6

| E | <b>∂_</b> 11111 <b>11</b> 1⊅> | 8 |
|---|-------------------------------|---|
| G |                               | 1 |