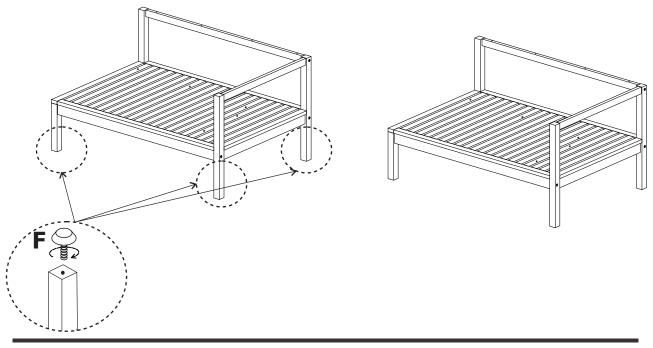

#### LEFT HAND FACING Step 9

| С | <u>)</u> | 6 |
|---|----------|---|
| F |          | 4 |
| G |          | 1 |

Step 10

Step 11

Congratulations! Now ou have finished assembling the product.