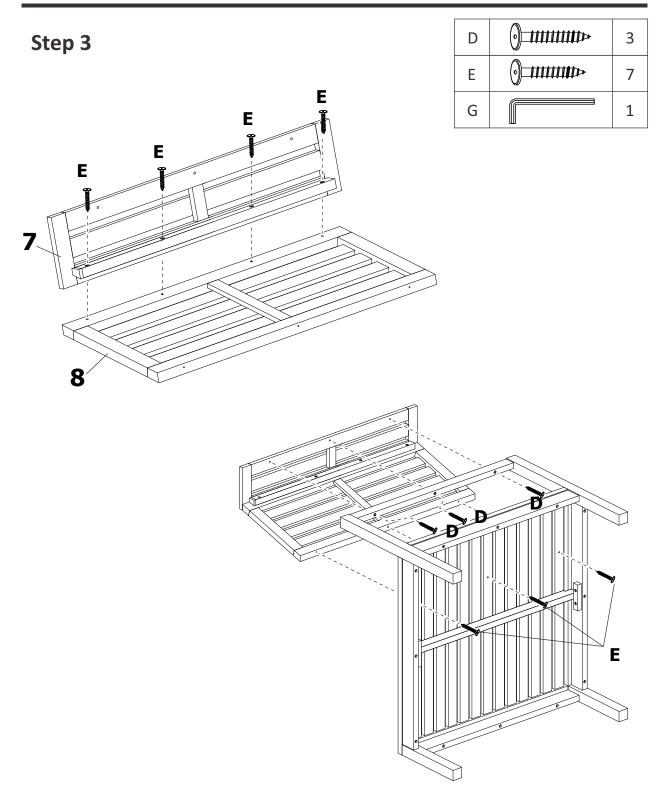

# RIGHT HAND FACING Step 5

| С | <u>)</u> | 6 |
|---|----------|---|
| F |          | 4 |
| G |          | 1 |

Step 6

| E | <b>∂_</b> 11111 <b>11</b> 1⊅> | 8 |
|---|-------------------------------|---|
| G |                               | 1 |

| D | 0₽            | 8 |
|---|---------------|---|
| E | () <b></b> ₽₽ | 5 |
| G |               | 1 |