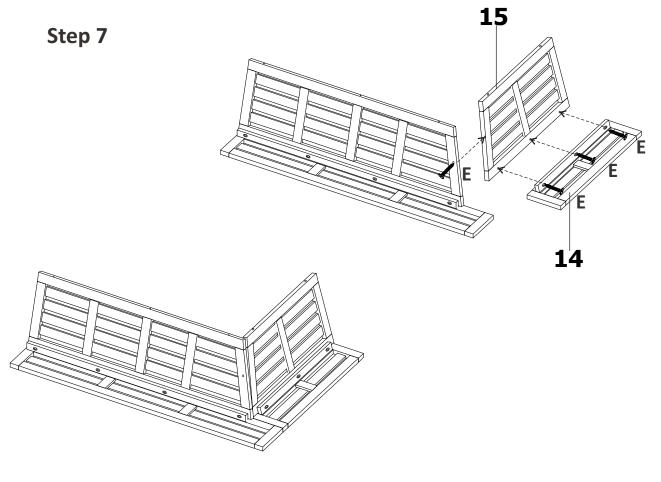

#### LEFT HAND FACING Step 9

| С | <u>)</u> | 6 |
|---|----------|---|
| F |          | 4 |
| G |          | 1 |

Step 10

Step 11

Congratulations! Now ou have finished assembling the product.