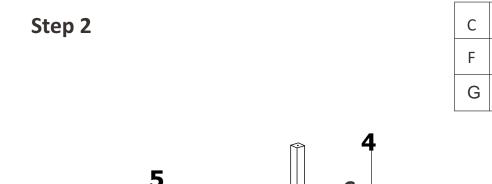

# RIGHT HAND FACING Step 5

| С | <u>)</u> | 6 |
|---|----------|---|
| F |          | 4 |
| G |          | 1 |

Step 6

| E | <b>∂_</b> 11111 <b>11</b> 1⊅> | 8 |
|---|-------------------------------|---|
| G |                               | 1 |