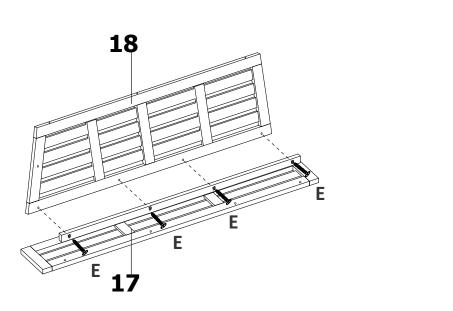

# RIGHT HAND FACING Step 5

| С | <u>)</u> | 6 |
|---|----------|---|
| F |          | 4 |
| G |          | 1 |

Step 6

| E | <b>∂_</b> 11111 <b>11</b> 1⊅> | 8 |
|---|-------------------------------|---|
| G |                               | 1 |