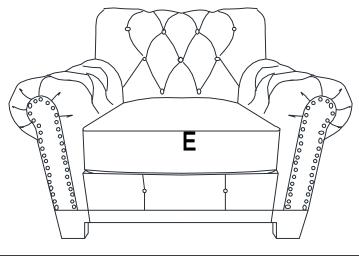

Hook on the Back Frame (B) to Left Panel (C) & Right Panel (D) properly.

Place Seat Cushion (E) on the chair properly. The assembly is complete.