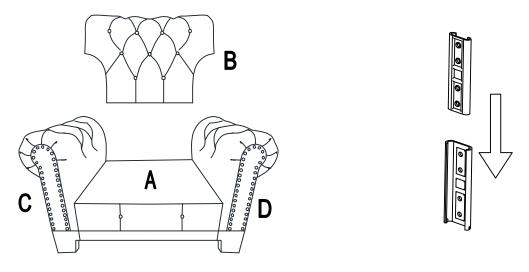

## **ASSEMBLY INSTRUCTION**

Seat Cushion

1pc

This page lists all the contents included in the box. As you unpack and prepare for assembly, place the contents on a carpeted or padded area to protect them from damage. Hook on the Left Panel (C) & Right Panel (D) to Seat Frame (A) properly.

Hook on the Back Frame (B) to Left Panel (C) & Right Panel (D) properly.

Place Seat Cushion (E) on the chair properly. The assembly is complete.