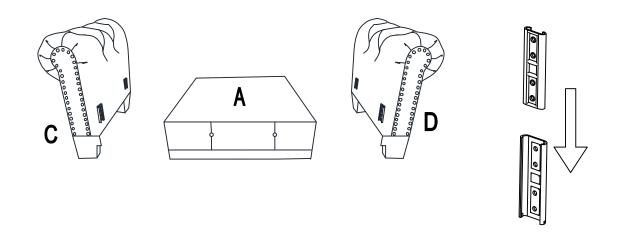

## **ASSEMBLY INSTRUCTION**

Seat Cushion

1pc

This page lists all the contents included in the box. As you unpack and prepare for assembly, place the contents on a carpeted or padded area to protect them from damage. Hook on the Left Panel (C) & Right Panel (D) to Seat Frame (A) properly.

Hook on the Back Frame (B) to Left Panel (C) & Right Panel (D) properly.

Place Seat Cushion (E) on the chair properly. The assembly is complete.