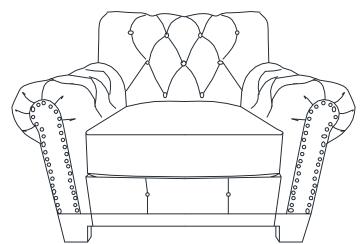

Hook on the Back Frame (B) to Left Panel (C) & Right Panel (D) properly.

Place Seat Cushion (E) on the chair properly. The assembly is complete.