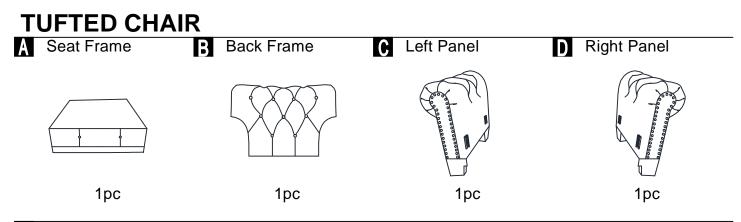

## **ASSEMBLY INSTRUCTION**

Seat Cushion

1pc

This page lists all the contents included in the box. As you unpack and prepare for assembly, place the contents on a carpeted or padded area to protect them from damage. Hook on the Left Panel (C) & Right Panel (D) to Seat Frame (A) properly.