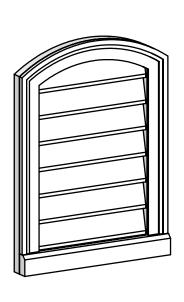

## GVPAR16X2203SN

16"W X 22"H ARCH TOP SURFACE MOUNT PVC GABLE VENT: NON-FUNCTIONAL, W/ 2"W X 2"P **BRICKMOULD SILL FRAME** 

**FRONT** 

SIDE

LOUVER HEIGHT: 2 5/8"

LOUVER QTY: 7

EKENA MILLWORK 2300 WEST MAIN ST. CLARKSVILLE, TX 75426 TOLL FREE: 866-607-0453 WWW.EKENAMILLWORK.COM