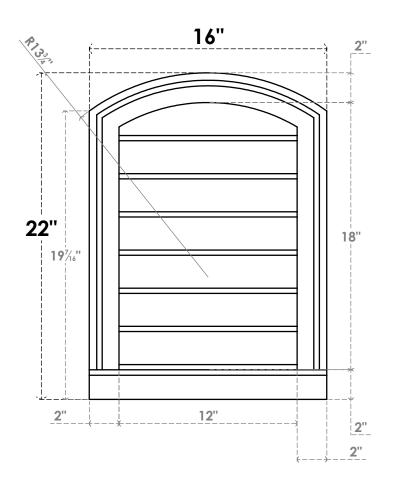

## GVPAR16X2203SN

16"W X 22"H ARCH TOP SURFACE MOUNT PVC GABLE VENT: NON-FUNCTIONAL, W/ 2"W X 2"P **BRICKMOULD SILL FRAME** 

**FRONT** 

SIDE

LOUVER HEIGHT: 2 5/8"

LOUVER QTY: 7

EKENA MILLWORK 2300 WEST MAIN ST. CLARKSVILLE, TX 75426 TOLL FREE: 866-607-0453 WWW.EKENAMILLWORK.COM