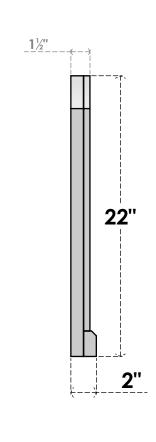

## GVPAR16X2203SN

16"W X 22"H ARCH TOP SURFACE MOUNT PVC GABLE VENT: NON-FUNCTIONAL, W/ 2"W X 2"P **BRICKMOULD SILL FRAME** 

**FRONT** 

SIDE

LOUVER HEIGHT: 2 5/8"

LOUVER QTY: 7

EKENA MILLWORK 2300 WEST MAIN ST. CLARKSVILLE, TX 75426 TOLL FREE: 866-607-0453 WWW.EKENAMILLWORK.COM