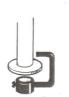

## ASSEMBLY INSTRUCTIONS CUPOLA MOUNT INSTALLATION – COTTAGE SIZE WEATHERVANES

2.

SLIDE LARGE BALL DOWN TO JUNCTION OF THE LARGE AND SMALL ROD. 4. SLIDE SMALL BALL ON ROD ....REST ON DIRECTIONALS

5. Slide weathervane onto rod.

Slide weathervane and retaining hook\* onto rod simultaneously.

Tighten set screw.

\*Retaining hook included with and required for 3-dimension figures only.

GOOD DIRECTIONS CUPOLAS ARE "WEATHERVANE READY" WITH INTERNAL MOUNTING BRACKET INSIDE ROOF.

THE WEATHERVANE ROD IS SECURED IN ROOF SECTION BEFORE THE FINAL ASSEMBLY OF CUPOLA.

3. INTERLOCK DIRECTIONALS...

SLIDE ON ROD

West goes left of North