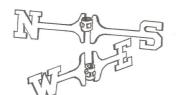

THE WEATHERVANE ROD IS SECURED IN ROOF SECTION BEFORE THE FINAL ASSEMBLY OF CUPOLA.

3. INTERLOCK DIRECTIONALS...

SLIDE ON ROD

West goes left of North