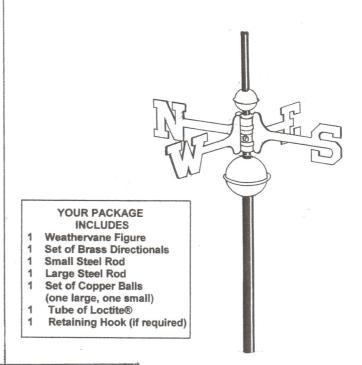

## ASSEMBLY INSTRUCTIONS CUPOLA MOUNT INSTALLATION – COTTAGE SIZE WEATHERVANES

2.

SLIDE LARGE BALL DOWN TO JUNCTION OF THE LARGE AND SMALL ROD. 4. SLIDE SMALL BALL ON ROD ....REST ON DIRECTIONALS

5. Slide weathervane onto rod.

Slide weathervane and retaining hook\* onto rod simultaneously.

Tighten set screw.

\*Retaining hook included with and required for 3-dimension figures only.

GOOD DIRECTIONS CUPOLAS ARE "WEATHERVANE READY" WITH INTERNAL MOUNTING BRACKET INSIDE ROOF.

THE WEATHERVANE ROD IS SECURED IN ROOF SECTION BEFORE THE FINAL ASSEMBLY OF CUPOLA.

3. INTERLOCK DIRECTIONALS...

SLIDE ON ROD

West goes left of North