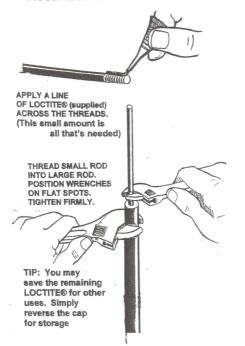

## ASSEMBLY INSTRUCTIONS CUPOLA MOUNT INSTALLATION – COTTAGE SIZE WEATHERVANES

2.

SLIDE LARGE BALL DOWN TO JUNCTION OF THE LARGE AND SMALL ROD. 4. SLIDE SMALL BALL ON ROD ....REST ON DIRECTIONALS

5. Slide weathervane onto rod.

Slide weathervane and retaining hook\* onto rod simultaneously.

Tighten set screw.

\*Retaining hook included with and required for 3-dimension figures only.

GOOD DIRECTIONS CUPOLAS ARE "WEATHERVANE READY" WITH INTERNAL MOUNTING BRACKET INSIDE ROOF.

THE WEATHERVANE ROD IS SECURED IN ROOF SECTION BEFORE THE FINAL ASSEMBLY OF CUPOLA.

3. INTERLOCK DIRECTIONALS...

SLIDE ON ROD

West goes left of North