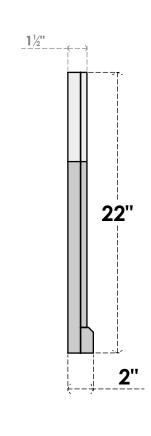

## **GVPOL14X2203SN**

14"W X 22"H HALF OCTAGON TOP LEFT SURFACE MOUNT PVC GABLE VENT: NON-FUNCTIONAL, W/ 2"W X 2"P BRICKMOULD SILL FRAME

**FRONT** 

SIDE

LOUVER HEIGHT: 2 5/8" LOUVER QTY: 7

1. INSTALLATION TO BE COMPLETED IN ACCORDANCE WITH MANUFACTURER'S SPECIFICATIONS.
2. DRAWING MAY NOT BE TO SCALE