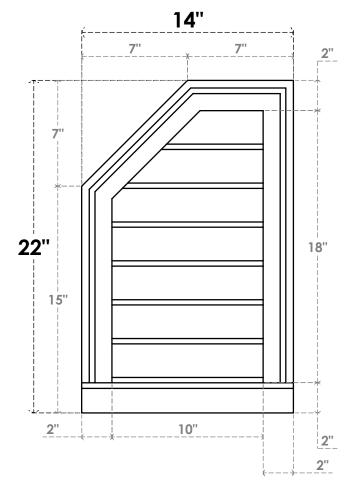

## **GVPOL14X2203SN**

14"W X 22"H HALF OCTAGON TOP LEFT SURFACE MOUNT PVC GABLE VENT: NON-FUNCTIONAL, W/ 2"W X 2"P BRICKMOULD SILL FRAME

**FRONT** 

SIDE

LOUVER HEIGHT: 2 5/8" LOUVER QTY: 7

1. INSTALLATION TO BE COMPLETED IN ACCORDANCE WITH MANUFACTURER'S SPECIFICATIONS.
2. DRAWING MAY NOT BE TO SCALE