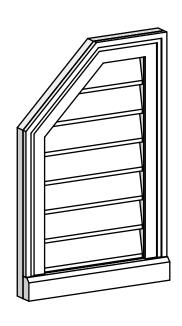

## **GVPOL14X2203SN**

14"W X 22"H HALF OCTAGON TOP LEFT SURFACE MOUNT PVC GABLE VENT: NON-FUNCTIONAL, W/ 2"W X 2"P BRICKMOULD SILL FRAME

**FRONT** 

SIDE

LOUVER HEIGHT: 2 5/8" LOUVER QTY: 7

1. INSTALLATION TO BE COMPLETED IN ACCORDANCE WITH MANUFACTURER'S SPECIFICATIONS.
2. DRAWING MAY NOT BE TO SCALE