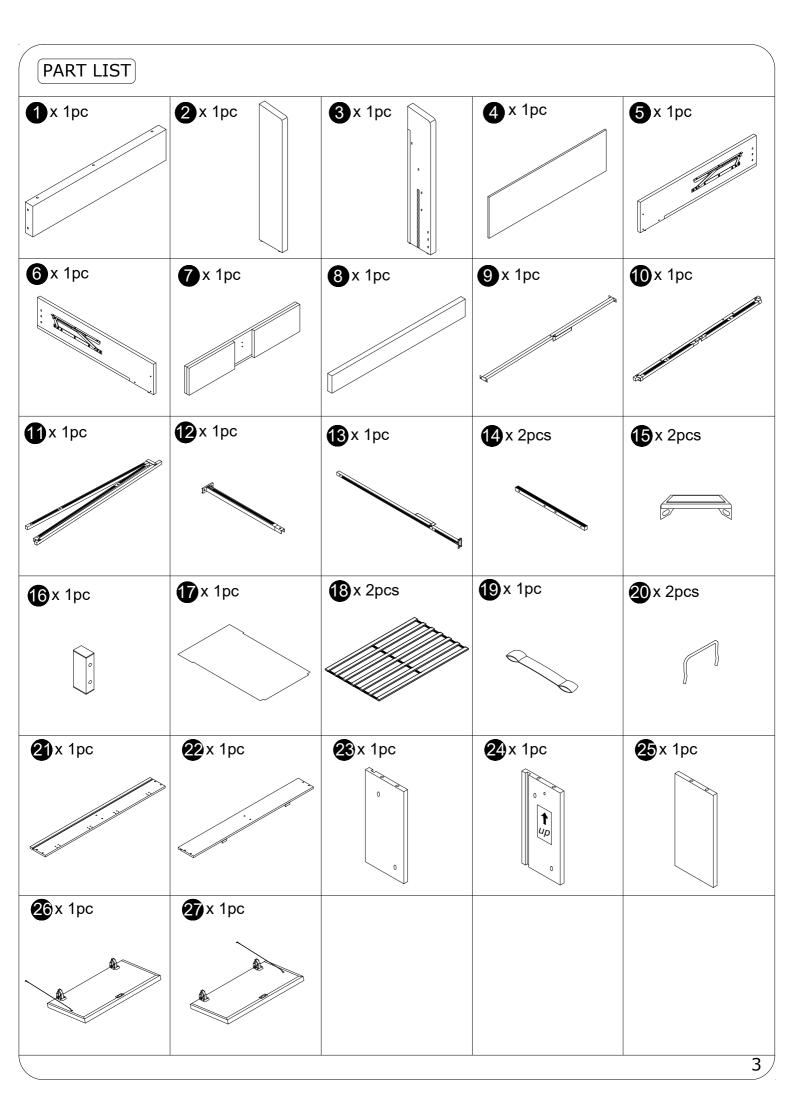

## ASSEMBLY INSTRUCTION





Please TEAR OFF this shrink film from side! DO NOT USE CUTTER!

## ITEM NUMBER:M147

## **IMPORTANT NOTE**

- 1. FOR THE PROTECTION OF YOUR FURNITURE, PLACE ALL PARTS ON A CLEAN AND SMOOTH SURFACE TO PREVENT ANY DAMAGE.
- 2. DO NOT USE POWER TOOLS TO ASSEMBLE THE BED.
- 3. PLEASE PERIODICALLY CHECK ALL FITTINGS AND RE-TIGHTEN AS NECESSARY.
- 4. DO NOT USE THE BED UNLESS ALL BOLTS AND SCREWS ARE FIRMLY SECURED.
- 5. NEED PARTS OR ASSISTANCE? EMAIL US AT <a href="mailto:fuwubumen@outlook.com">fuwubumen@outlook.com</a>
- 6. YOU CAN ASSEMBLE IT WITH OUR PACKAGING TOOLS OR WITH A.



Minimum two person assembly