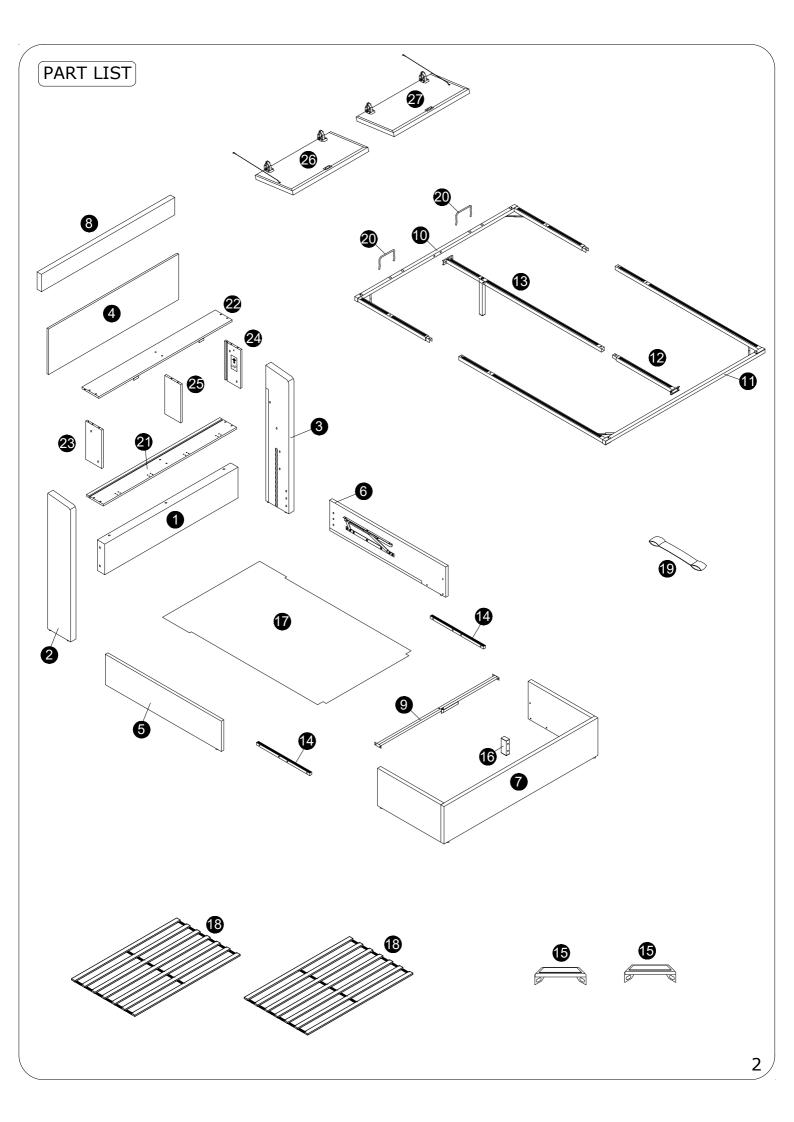

## ASSEMBLY INSTRUCTION





Please TEAR OFF this shrink film from side! DO NOT USE CUTTER!

## ITEM NUMBER:M147

## **IMPORTANT NOTE**

- 1. FOR THE PROTECTION OF YOUR FURNITURE, PLACE ALL PARTS ON A CLEAN AND SMOOTH SURFACE TO PREVENT ANY DAMAGE.
- 2. DO NOT USE POWER TOOLS TO ASSEMBLE THE BED.
- 3. PLEASE PERIODICALLY CHECK ALL FITTINGS AND RE-TIGHTEN AS NECESSARY.
- 4. DO NOT USE THE BED UNLESS ALL BOLTS AND SCREWS ARE FIRMLY SECURED.
- 5. NEED PARTS OR ASSISTANCE? EMAIL US AT <a href="mailto:fuwubumen@outlook.com">fuwubumen@outlook.com</a>
- 6. YOU CAN ASSEMBLE IT WITH OUR PACKAGING TOOLS OR WITH A.



Minimum two person assembly