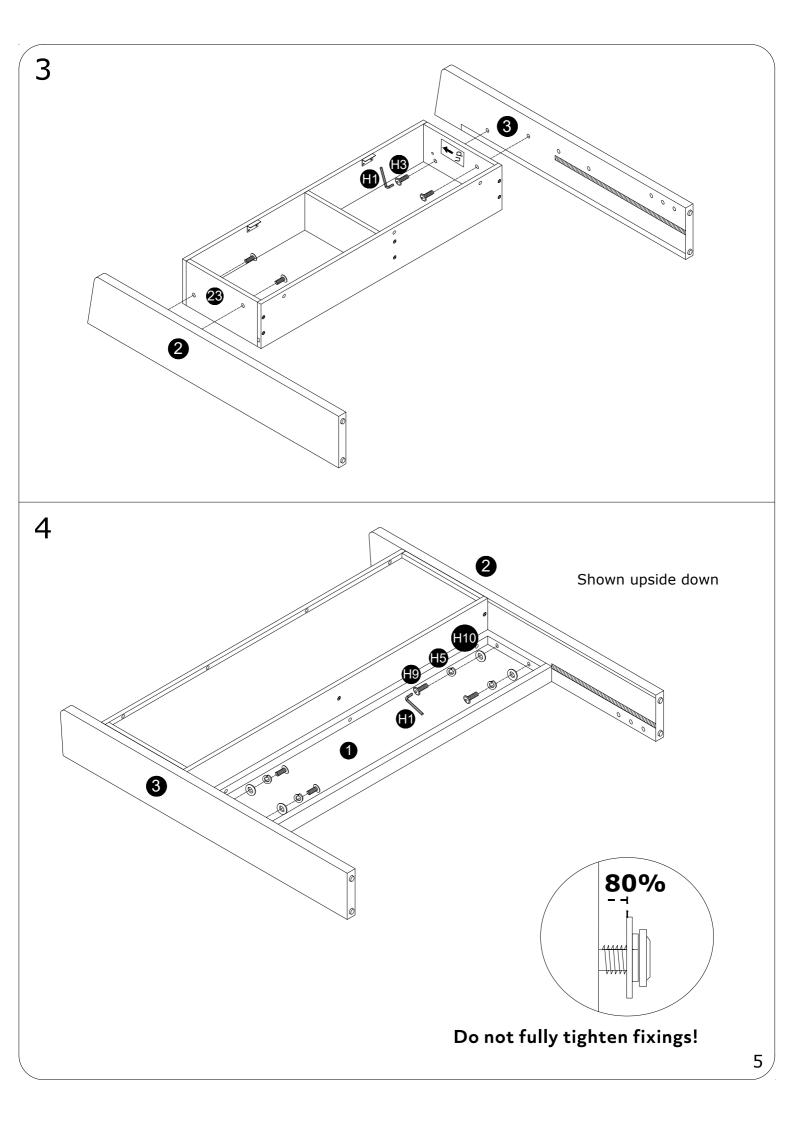

## ASSEMBLY INSTRUCTION





Please TEAR OFF this shrink film from side! DO NOT USE CUTTER!

## ITEM NUMBER:M147

## **IMPORTANT NOTE**

- 1. FOR THE PROTECTION OF YOUR FURNITURE, PLACE ALL PARTS ON A CLEAN AND SMOOTH SURFACE TO PREVENT ANY DAMAGE.
- 2. DO NOT USE POWER TOOLS TO ASSEMBLE THE BED.
- 3. PLEASE PERIODICALLY CHECK ALL FITTINGS AND RE-TIGHTEN AS NECESSARY.
- 4. DO NOT USE THE BED UNLESS ALL BOLTS AND SCREWS ARE FIRMLY SECURED.
- 5. NEED PARTS OR ASSISTANCE? EMAIL US AT <a href="mailto:fuwubumen@outlook.com">fuwubumen@outlook.com</a>
- 6. YOU CAN ASSEMBLE IT WITH OUR PACKAGING TOOLS OR WITH A.



Minimum two person assembly