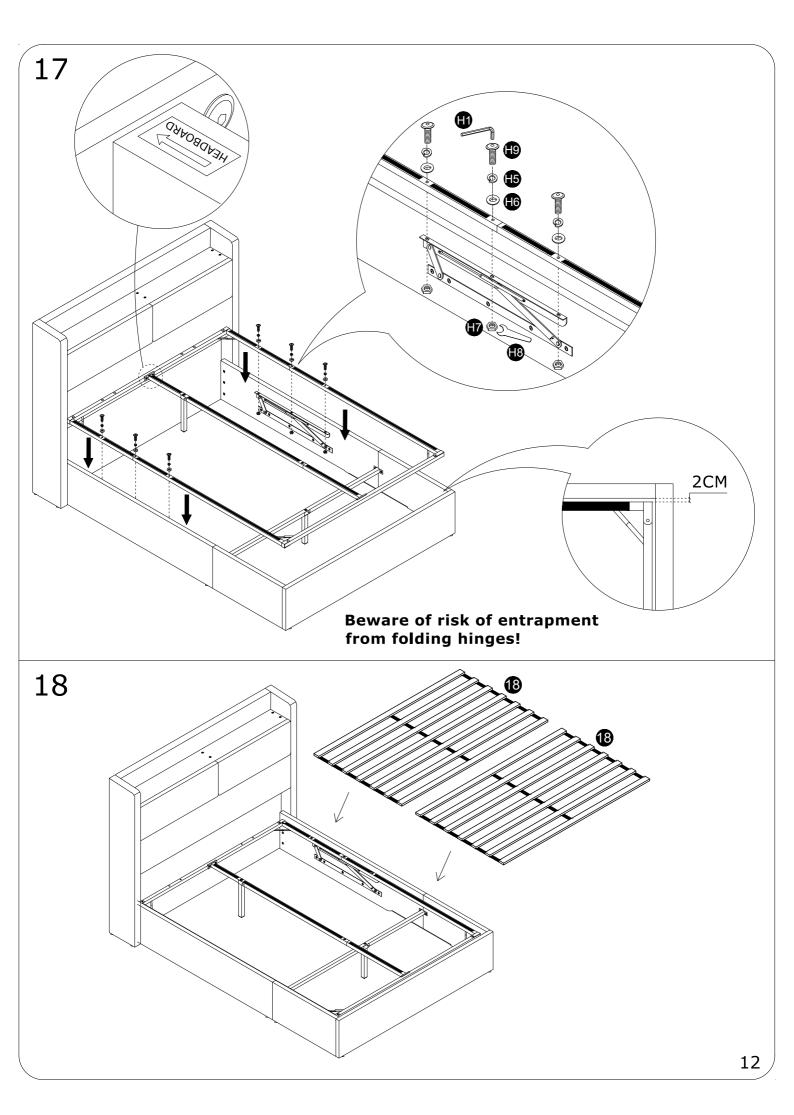

## ASSEMBLY INSTRUCTION





Please TEAR OFF this shrink film from side! DO NOT USE CUTTER!

## ITEM NUMBER:M147

## **IMPORTANT NOTE**

- 1. FOR THE PROTECTION OF YOUR FURNITURE, PLACE ALL PARTS ON A CLEAN AND SMOOTH SURFACE TO PREVENT ANY DAMAGE.
- 2. DO NOT USE POWER TOOLS TO ASSEMBLE THE BED.
- 3. PLEASE PERIODICALLY CHECK ALL FITTINGS AND RE-TIGHTEN AS NECESSARY.
- 4. DO NOT USE THE BED UNLESS ALL BOLTS AND SCREWS ARE FIRMLY SECURED.
- 5. NEED PARTS OR ASSISTANCE? EMAIL US AT <a href="mailto:fuwubumen@outlook.com">fuwubumen@outlook.com</a>
- 6. YOU CAN ASSEMBLE IT WITH OUR PACKAGING TOOLS OR WITH A.



Minimum two person assembly