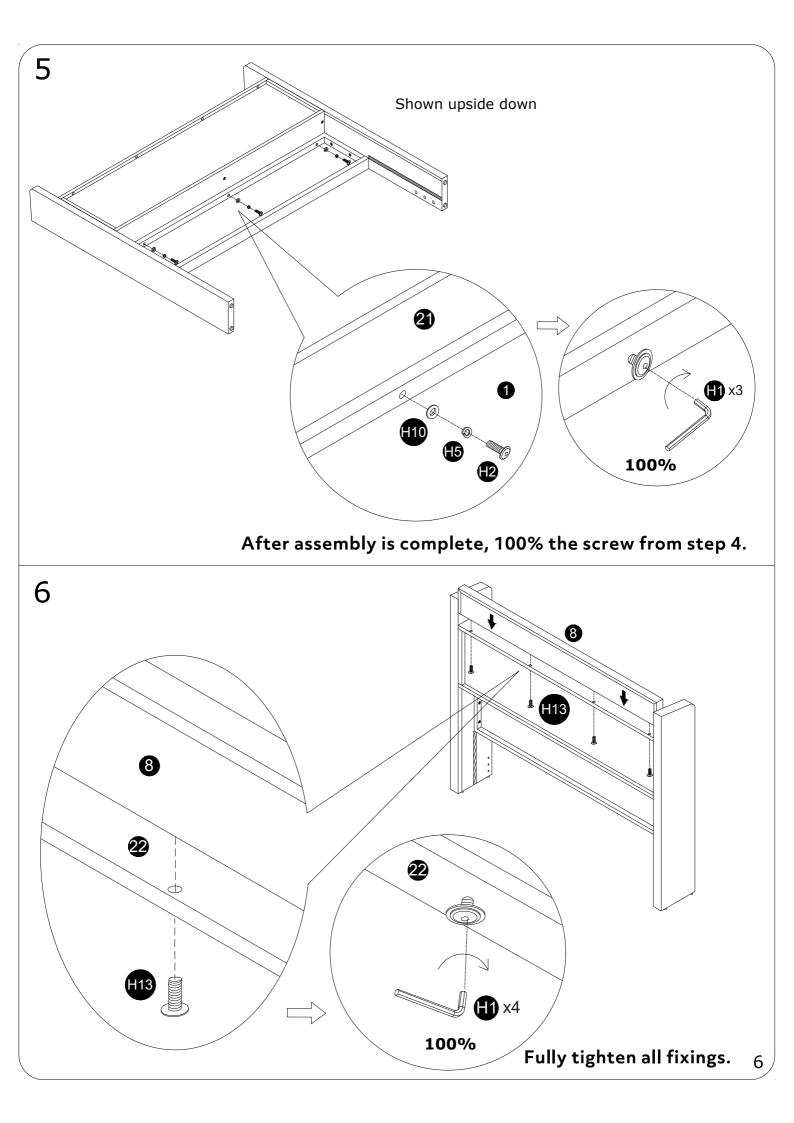

## ASSEMBLY INSTRUCTION





Please TEAR OFF this shrink film from side! DO NOT USE CUTTER!

## ITEM NUMBER:M147

## **IMPORTANT NOTE**

- 1. FOR THE PROTECTION OF YOUR FURNITURE, PLACE ALL PARTS ON A CLEAN AND SMOOTH SURFACE TO PREVENT ANY DAMAGE.
- 2. DO NOT USE POWER TOOLS TO ASSEMBLE THE BED.
- 3. PLEASE PERIODICALLY CHECK ALL FITTINGS AND RE-TIGHTEN AS NECESSARY.
- 4. DO NOT USE THE BED UNLESS ALL BOLTS AND SCREWS ARE FIRMLY SECURED.
- 5. NEED PARTS OR ASSISTANCE? EMAIL US AT <a href="mailto:fuwubumen@outlook.com">fuwubumen@outlook.com</a>
- 6. YOU CAN ASSEMBLE IT WITH OUR PACKAGING TOOLS OR WITH A.



Minimum two person assembly