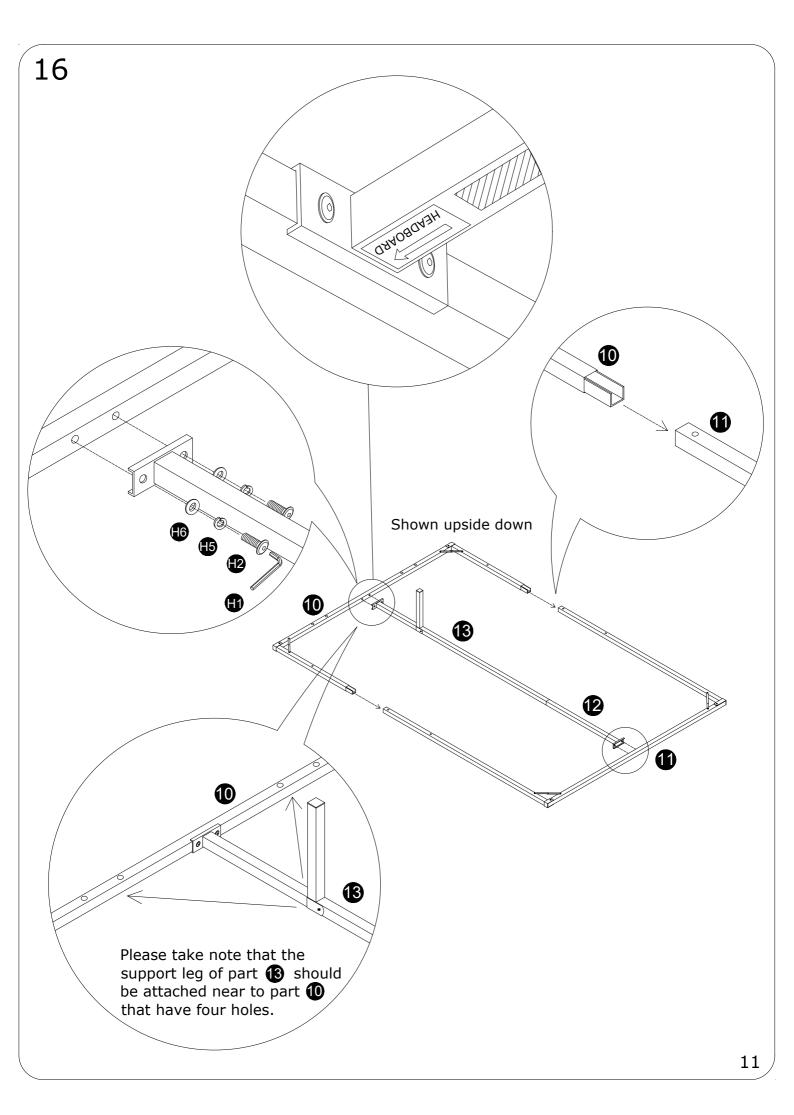

## ASSEMBLY INSTRUCTION





Please TEAR OFF this shrink film from side! DO NOT USE CUTTER!

## ITEM NUMBER:M147

## **IMPORTANT NOTE**

- 1. FOR THE PROTECTION OF YOUR FURNITURE, PLACE ALL PARTS ON A CLEAN AND SMOOTH SURFACE TO PREVENT ANY DAMAGE.
- 2. DO NOT USE POWER TOOLS TO ASSEMBLE THE BED.
- 3. PLEASE PERIODICALLY CHECK ALL FITTINGS AND RE-TIGHTEN AS NECESSARY.
- 4. DO NOT USE THE BED UNLESS ALL BOLTS AND SCREWS ARE FIRMLY SECURED.
- 5. NEED PARTS OR ASSISTANCE? EMAIL US AT <a href="mailto:fuwubumen@outlook.com">fuwubumen@outlook.com</a>
- 6. YOU CAN ASSEMBLE IT WITH OUR PACKAGING TOOLS OR WITH A.



Minimum two person assembly