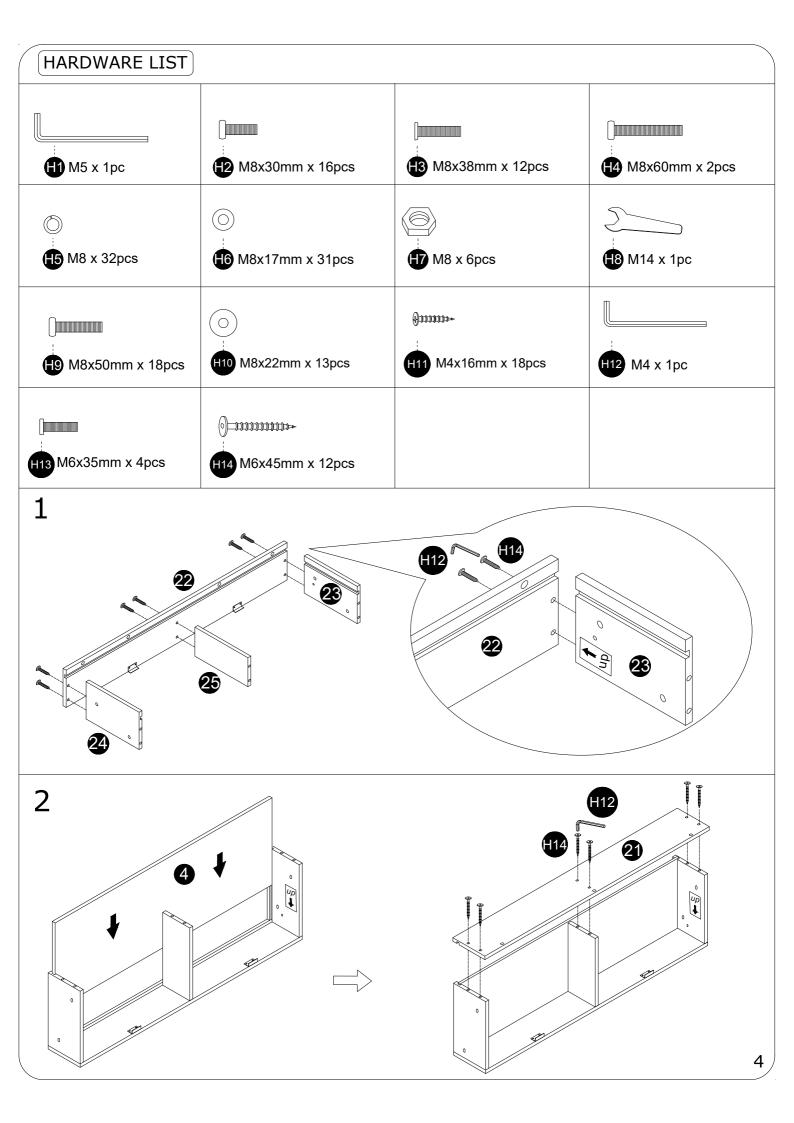

## ASSEMBLY INSTRUCTION





Please TEAR OFF this shrink film from side! DO NOT USE CUTTER!

## ITEM NUMBER:M147

## **IMPORTANT NOTE**

- 1. FOR THE PROTECTION OF YOUR FURNITURE, PLACE ALL PARTS ON A CLEAN AND SMOOTH SURFACE TO PREVENT ANY DAMAGE.
- 2. DO NOT USE POWER TOOLS TO ASSEMBLE THE BED.
- 3. PLEASE PERIODICALLY CHECK ALL FITTINGS AND RE-TIGHTEN AS NECESSARY.
- 4. DO NOT USE THE BED UNLESS ALL BOLTS AND SCREWS ARE FIRMLY SECURED.
- 5. NEED PARTS OR ASSISTANCE? EMAIL US AT <a href="mailto:fuwubumen@outlook.com">fuwubumen@outlook.com</a>
- 6. YOU CAN ASSEMBLE IT WITH OUR PACKAGING TOOLS OR WITH A.



Minimum two person assembly