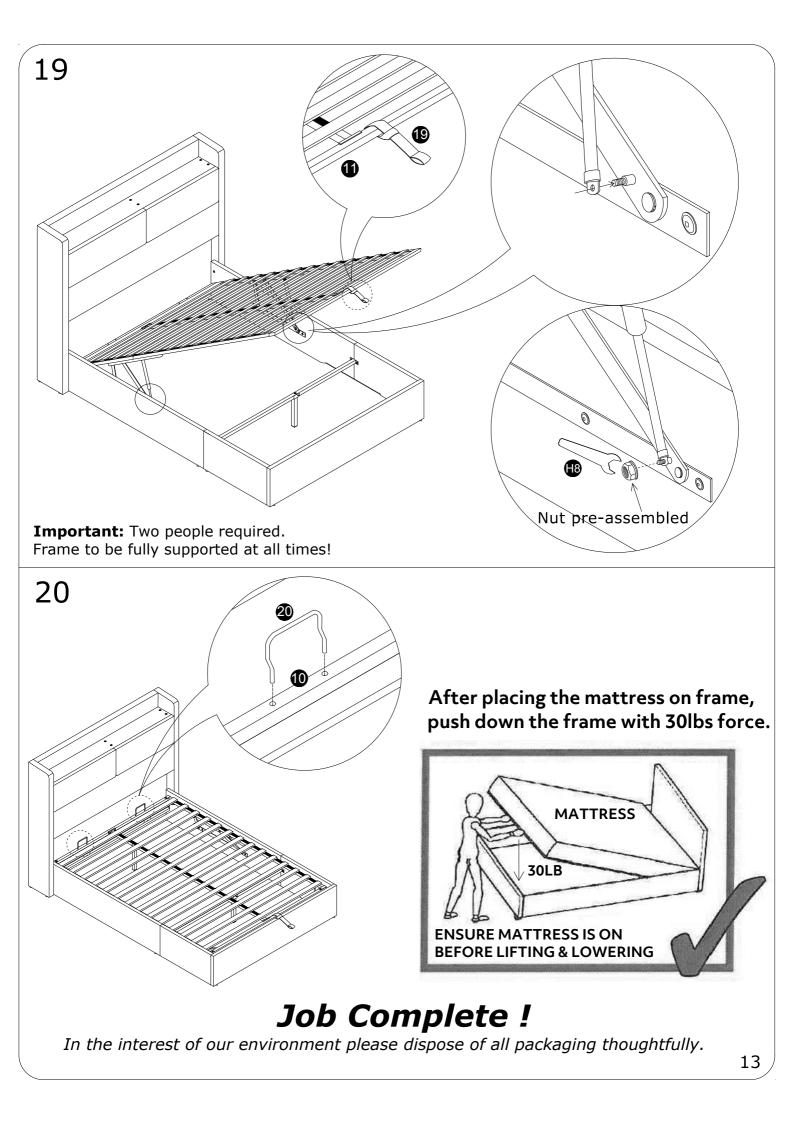

## ASSEMBLY INSTRUCTION





Please TEAR OFF this shrink film from side! DO NOT USE CUTTER!

## ITEM NUMBER:M147

## **IMPORTANT NOTE**

- 1. FOR THE PROTECTION OF YOUR FURNITURE, PLACE ALL PARTS ON A CLEAN AND SMOOTH SURFACE TO PREVENT ANY DAMAGE.
- 2. DO NOT USE POWER TOOLS TO ASSEMBLE THE BED.
- 3. PLEASE PERIODICALLY CHECK ALL FITTINGS AND RE-TIGHTEN AS NECESSARY.
- 4. DO NOT USE THE BED UNLESS ALL BOLTS AND SCREWS ARE FIRMLY SECURED.
- 5. NEED PARTS OR ASSISTANCE? EMAIL US AT <a href="mailto:fuwubumen@outlook.com">fuwubumen@outlook.com</a>
- 6. YOU CAN ASSEMBLE IT WITH OUR PACKAGING TOOLS OR WITH A.



Minimum two person assembly