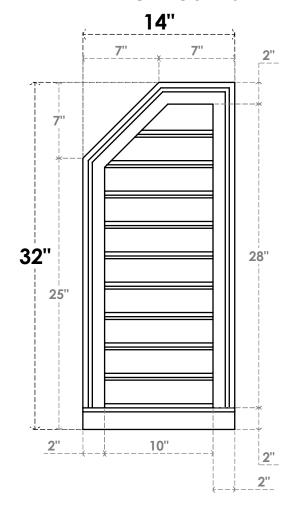

## GVPOL14X3203SF

14"W X 32"H HALF OCTAGON TOP LEFT SURFACE MOUNT PVC GABLE VENT: FUNCTIONAL, W/ 2"W X 2"P BRICKMOULD SILL FRAME

**VENTING AREA: 21.69 SQ IN** LOUVER HEIGHT: 2 3/4"

LOUVER QTY: 10

**FRONT** 