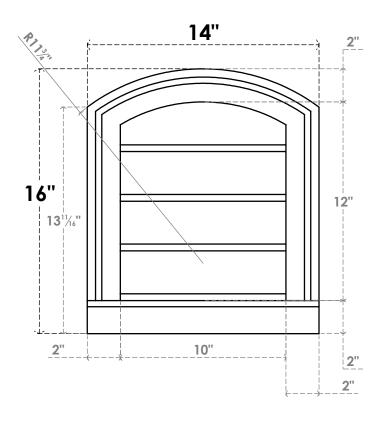

## GVPAR14X1603SN

14"W X 16"H ARCH TOP SURFACE MOUNT PVC GABLE VENT: NON-FUNCTIONAL, W/ 2"W X 2"P **BRICKMOULD SILL FRAME** 

**FRONT** 

SIDE

LOUVER HEIGHT: 3" LOUVER QTY: 4

**EKENA MILLWORK** 2300 WEST MAIN ST. CLARKSVILLE, TX 75426 TOLL FREE: 866-607-0453 WWW.EKENAMILLWORK.COM