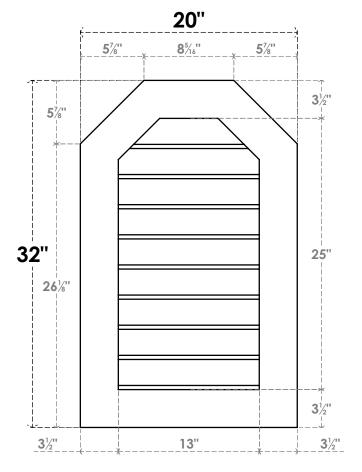

## GVPOT20X3201SN

20"W X 32"H OCTAGONAL TOP SURFACE MOUNT PVC GABLE VENT: NON-FUNCTIONAL, W/ 3-1/2"W X 1"P STANDARD FRAME

LOUVER HEIGHT: 2 3/4"

LOUVER QTY: 9

**FRONT** 

SIDE

EKENA MILLWORK 2300 WEST MAIN ST. CLARKSVILLE, TX 75426 TOLL FREE: 866-607-0453 WWW.EKENAMILLWORK.COM